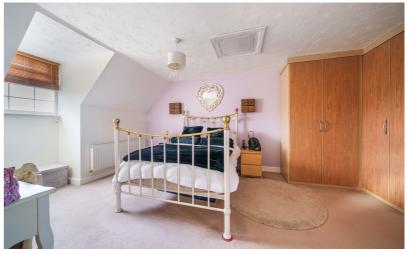

## Bedroom 1

17' 4" (into bay) x 11' 3" (max) (5.28m x 3.43m) Double glazed window to front. Radiator. A range of fitted wardrobes. Access to loft space. Door into: