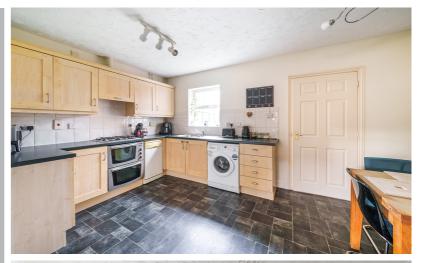

# Kitchen/Dining Room

15' 3" x 9' 5" (4.65m x 2.87m) A range of wall and base units with complementary worksurfaces and tiled splashbacks. Inset stainless steel one & half bowl sink with drainer and mixer tap over. Fitted electric double oven with gas hob and concealed extractor hood over. Space and plumbing for dishwasher and washing machine. Space for fridge/freezer. Wall mounted gas boiler enclosed in cupboard. Space for dining table. Double glazed window to rear. Door into: