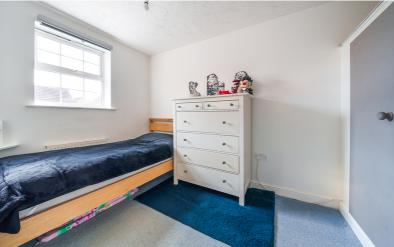

## Bedroom 2

12' 9" (mac) x 8' 4" (3.89m x 2.54m) Double glazed window to front. Fitted wardrobe. Radiator.

#### Bedroom 3

9' 11" x 8' 3" (3.02m x 2.51m) Double glazed window to rear. Radiator.