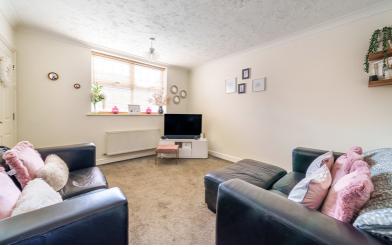

## **GROUND FLOOR**

**Entrance Hall** 

Stairs rising to first floor accommodation. Door into:

Living Room

12' 8" x 11' 6" (3.86m x 3.51m) Double glazed window to front. Radiator. Understairs storage cupboard. Door into: