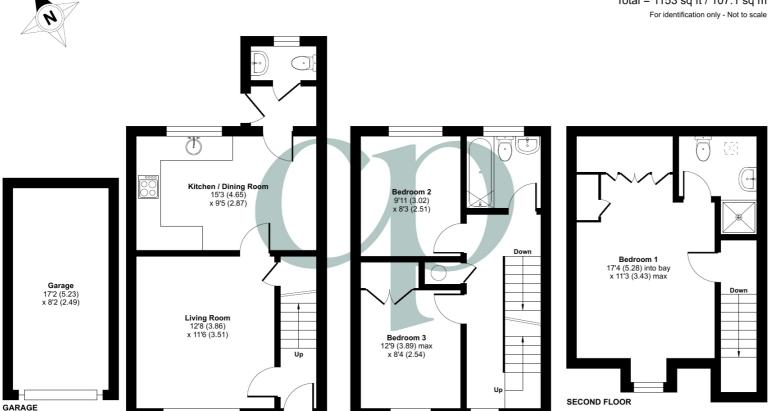

## **GROUND FLOOR**

**Entrance Hall** 

Stairs rising to first floor accommodation. Door into:

Living Room

12' 8" x 11' 6" (3.86m x 3.51m) Double glazed window to front. Radiator. Understairs storage cupboard. Door into:

# Kitchen/Dining Room

15' 3" x 9' 5" (4.65m x 2.87m) A range of wall and base units with complementary worksurfaces and tiled splashbacks. Inset stainless steel one & half bowl sink with drainer and mixer tap over. Fitted electric double oven with gas hob and concealed extractor hood over. Space and plumbing for dishwasher and washing machine. Space for fridge/freezer. Wall mounted gas boiler enclosed in cupboard. Space for dining table. Double glazed window to rear. Door into:

## Inner Lobby

Space for tumble dryer. Door to rear garden. Door into:

## Cloakroom

Suite comprising low level wc and wash hand basin. Partially tiled walls. Radiator. Obscure double glazed window to rear.

# Landing

Double glazed window to front. Radiator. Airing cupboard housing hot water cylinder. Doors into all rooms.

## Bedroom 2

12' 9" (mac) x 8' 4" (3.89m x 2.54m) Double glazed window to front. Fitted wardrobe. Radiator.

#### Bedroom 3

9' 11" x 8' 3" (3.02m x 2.51m) Double glazed window to rear. Radiator.

#### Bathroom

Three piece suite comprising panel enclosed bath with shower over and glass side screen, low level wc and pedestal wash hand basin. Partially tiled walls. Obscure double glazed window to rear.

## Bedroom 1

17' 4" (into bay) x 11' 3" (max) (5.28m x 3.43m) Double glazed window to front. Radiator. A range of fitted wardrobes. Access to loft space. Door into:

### **En-Suite Shower Room**

Three piece suite comprising shower cubicle, pedestal wash hand basin and low level wc. Partially tiled walls.
Radiator. Velux window.

# Garage

En-bloc to the rear.

PRELIMINARY DETAILS - NOT YET APPROVED AND MAY BE SUBJECT TO CHANGES

Approximate Area = 1013 sq ft / 94.1 sq m Garage = 140 sq ft / 13 sq m Total = 1153 sq ft / 107.1 sq m

FIRST FLOOR