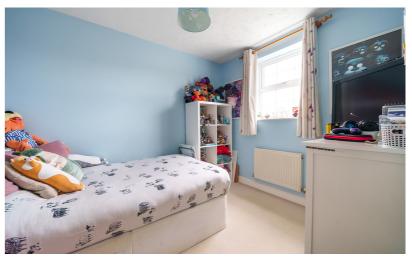

## Bedroom 2

12' 9" (mac) x 8' 4" (3.89m x 2.54m) Double glazed window to front. Fitted wardrobe. Radiator.

#### Bedroom 3

9' 11" x 8' 3" (3.02m x 2.51m) Double glazed window to rear. Radiator.