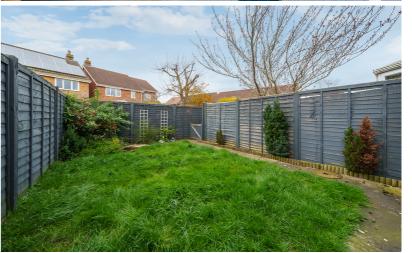

## Rear Garden

Laid mainly to lawn with paved patio area and gated access to parking area/garage.