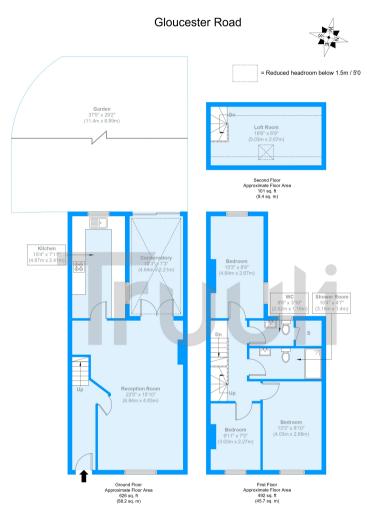

Approximate Gross Internal Area = 113.3 sq m / 1220 sq ft
Restricted head height = 4 sq m / 43 sq ft
Total = 117.3 sq m / 1263 sq ft

The Floor plan is not to scale and measurements and areas shown are approximate and therefore should be used for illustrative purposes only. The plan has been prepared in accordance with the RICS code of Measuring Practice and whilst we have confidence in the information produced it must not be relied on. Maximum lengths and widths are represented on the floor plan. If there is any aspect of particular importance, you should carry out or commission your own inspection of the property.