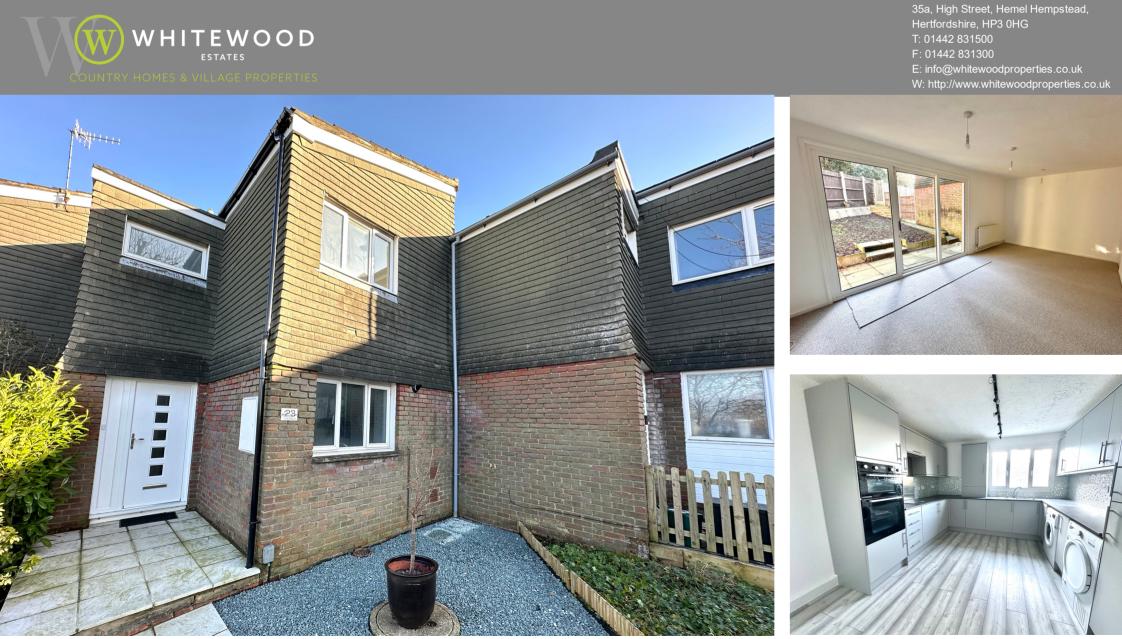

#### Townsend, Hemel Hempstead

#### £435,000

A newly refurbished three double bedroom terraced house with open views to the front and a private rear garden. The property has been professionally renovated and has been decorated and re carpeted throughout, a new kitchen and a new bathroom has been fitted. The accommodation comprises of. Entrance Hallway, downstairs W.C, kitchen diner, sitting room, on the first floor there are three spacious double bedrooms and a family bathroom, the property is fully double glazed and has gas fired central heating to radiators throughout. The accommodation comprises of the central heating to radiators throughout.

# Kitchen Diner

Window overlooking the front, a range of wall and base units in a light grey colour with slate effect work surfaces, double electric oven, stainless steel sink, four ring electric hob with stainless steel splash back, tumble dryer, plumbed in washing machine, available space and plumbing for dishwasher.

#### Sitting Room

With sliding patio doors leading to a private rear garden with paved patio area.