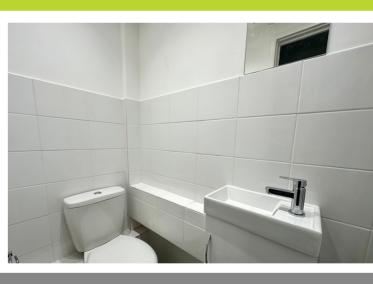

## WC/Cloakroom

Close coupled WC, wash hand basin, there is potential to incorporate the storage cupboard and create a shower room.