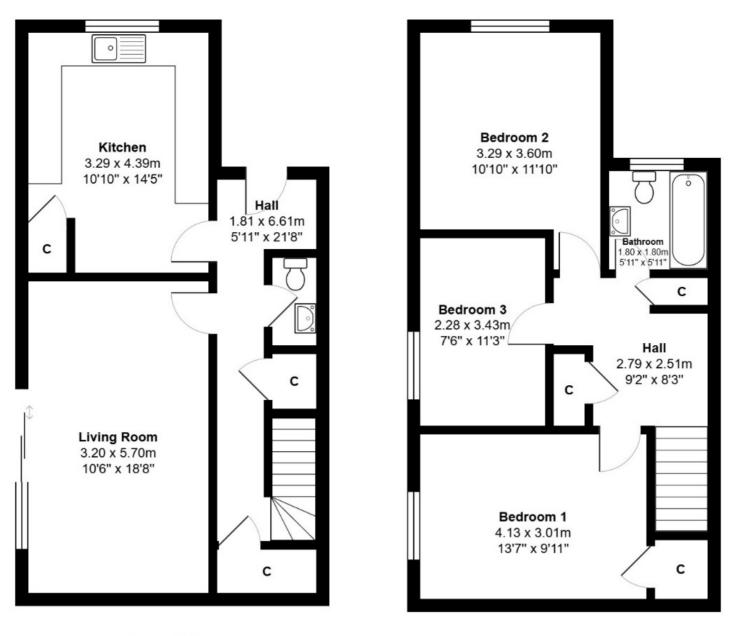

**Ground Floor** 

**First Floor** 

Total Area: 98.0 m<sup>2</sup> ... 1055 ft<sup>2</sup> All measurements are approximate and for display purposes only

### Entrance Hall

Double glazed front door, two large storage cupboards, and doors leading to:

## WC/Cloakroom

Close coupled WC, wash hand basin, there is potential to incorporate the storage cupboard and create a shower room.

# Kitchen Diner

Window overlooking the front, a range of wall and base units in a light grey colour with slate effect work surfaces, double electric oven, stainless steel sink, four ring electric hob with stainless steel splash back, tumble dryer, plumbed in washing machine, available space and plumbing for dishwasher.

#### Sitting Room

With sliding patio doors leading to a private rear garden with paved patio area.

### **First Floor**

## Landing

Large storage cupboard, doors leading to:

### **Bedroom One**

Window to rear, built in wardrobe and storage cupboard.

#### **Bedroom Two**

Window to front, radiator.

# **Bedroom Three**

Window to rear.

### Bathroom

A white suite with chrome fitments, panelled bath with wall mounted shower mixer and glazed shower screen, lose coupled WC, wash hand basin recessed into vanity unit, partly tiled walls, window to front.