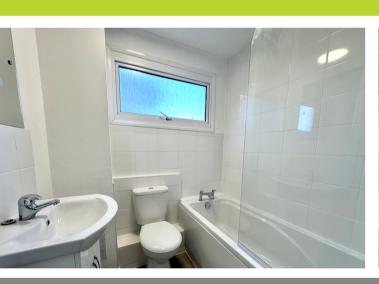

### Bathroom

A white suite with chrome fitments, panelled bath with wall mounted shower mixer and glazed shower screen, lose coupled WC, wash hand basin recessed into vanity unit, partly tiled walls, window to front.