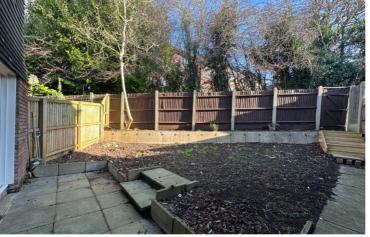

mble dryer, plumbed in washing machine, available space and plumbing for dishwasher.

#### Sitting Room

With sliding patio doors leading to a private rear garden with paved patio area.

### **First Floor**

## Landing

Large storage cupboard, doors leading to:

### **Bedroom One**

Window to rear, built in wardrobe and storage cupboard.

#### **Bedroom Two**

Window to front, radiator.

# **Bedroom Three**

Window to rear.

### Bathroom

A white suite with chrome fitments, panelled bath with wall mounted shower mixer and glazed shower screen, lose coupled WC, wash hand basin recessed into vanity unit, partly tiled walls, window to front.

## Outside

## Rear garden

Paved patio area, path leading to the rear access,

# Parking

Parking to the front.



#### www.whitewoodproperties.co.uk