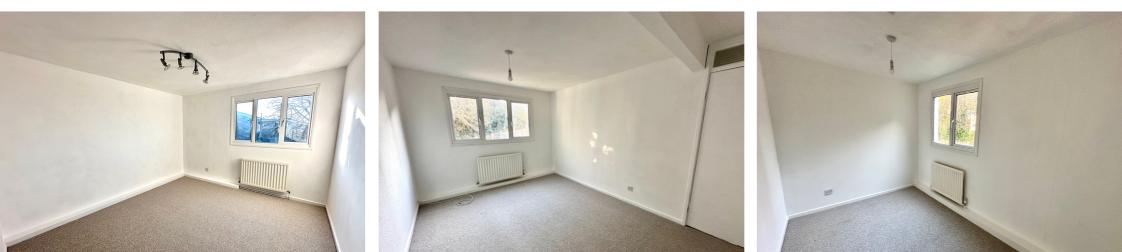

### **Bedroom One**

Window to rear, built in wardrobe and storage cupboard.

#### **Bedroom Two**

Window to front, radiator.

# **Bedroom Three**

Window to rear.