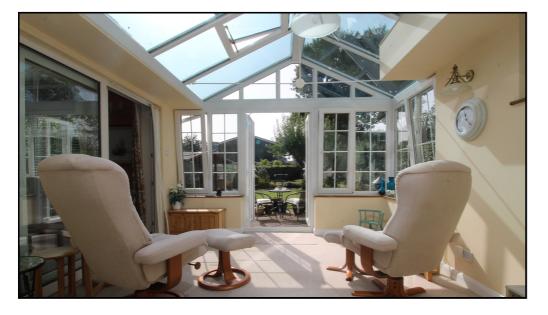

## **Conservatory:**

Abt 16' 4" x 10' 9" (4.98m x 3.28m) Carpet, doors opening onto patio, radiator, underfloor heating.