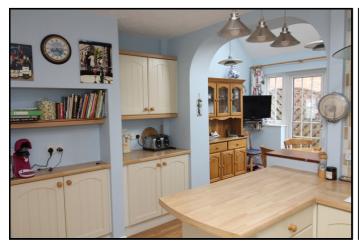

#### Kitchen:

Abt:  $13' \ 3'' \ x \ 11' \ 4'' \ (4.04m \ x \ 3.45m)$  Open plan to breakfast room, radiator, window to front aspect, sink, gas cooker, laminate floor, door to utility.