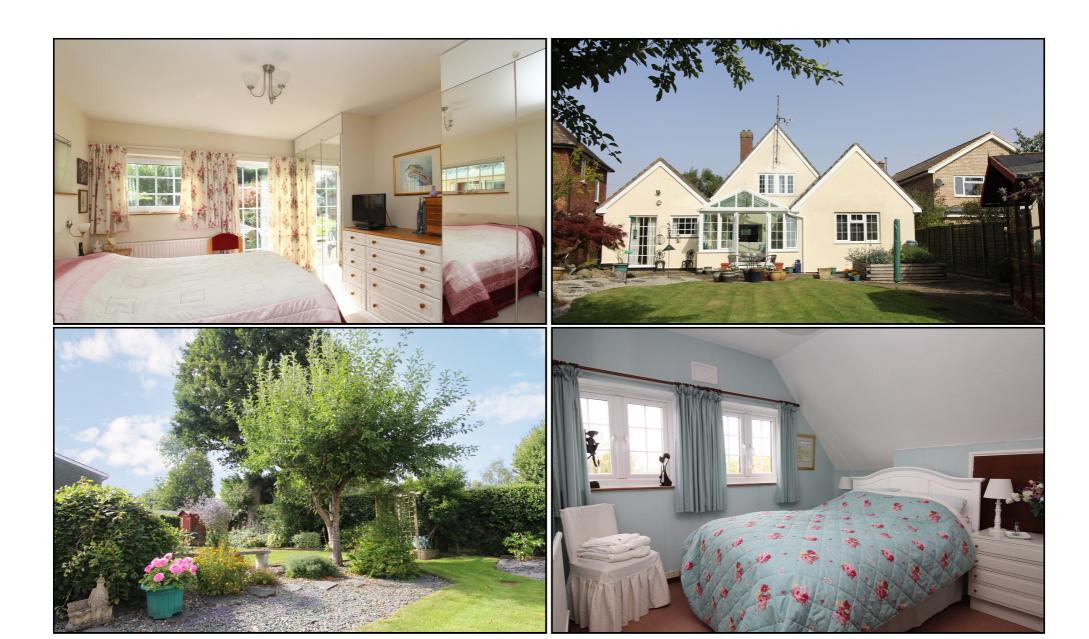

#### **Bedroom One:**

Abt:  $16' 2'' \times 11' 7''$  (4.93m x 3.53m) Windows to rear aspect, built in wardrobes and drawers, en-suite, carpet, radiator.

# 4 Bedroom Detached House £700,000 Freehold

A much extended and improved detached chalet bungalow in the popular Estate of Lordship. This property benefits from offering versatile living with a generous master bedroom on the ground floor complete with en-suite.