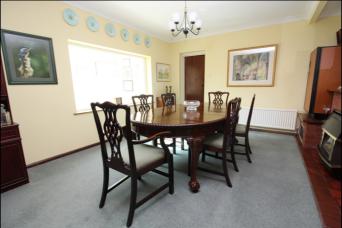

## **Dining Room:**

Abt: 10' 7" x 23' 10" (3.23m x 7.26m) Gas fireplace, radiator, carpet, window to side aspect, window through to conservatory.