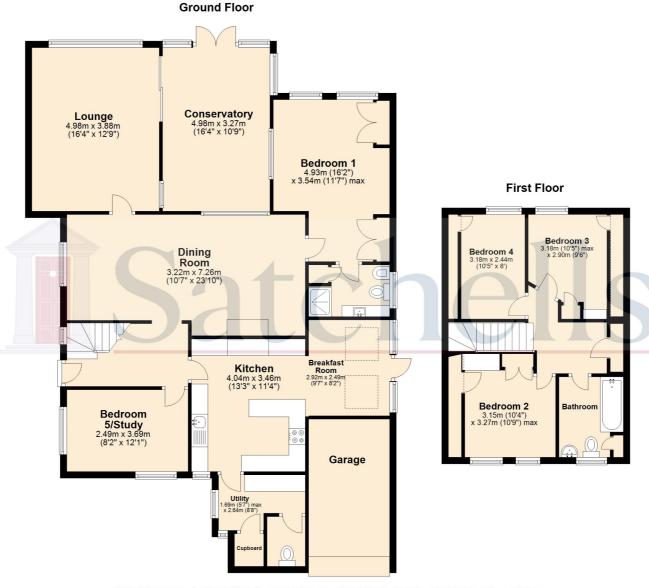

# Study:

Abt: 8' 2" x 12' 1" (2.49m x 3.68m) Windows to front and side aspect, laminate flooring, radiator.

## **Dining Room:**

Abt: 10' 7" x 23' 10" (3.23m x 7.26m) Gas fireplace, radiator, carpet, window to side aspect, window through to conservatory.

#### Kitchen:

Abt:  $13' \ 3'' \ x \ 11' \ 4'' \ (4.04m \ x \ 3.45m)$  Open plan to breakfast room, radiator, window to front aspect, sink, gas cooker, laminate floor, door to utility.

#### **Breakfast Room:**

Abt: 9' 7" x 8' 2" (2.92m x 2.49m) Side access, high window to front aspect, skylights, radiator.

## **Utility:**

Abt: 5' 7" x 8' 8" (1.70m x 2.64m) Cloakroom, storage cupboard, sink, access to garage.

# Lounge:

Abt. 16' 4"  $\times$  12' 9" (4.98m  $\times$  3.89m) Window to rear aspect, window and sliding doors through to conservatory, radiator, carpet.

## **Conservatory:**

Abt 16' 4" x 10' 9" (4.98m x 3.28m) Carpet, doors opening onto patio, radiator, underfloor heating.

#### **Bedroom One:**

Abt:  $16' 2'' \times 11' 7''$  (4.93m x 3.53m) Windows to rear aspect, built in wardrobes and drawers, en-suite, carpet, radiator.

#### **En-Suite:**

Four-piece suite (toilet, bidet, basin & shower), laminate floor, window to side aspect, storage cupboard.

#### **Bedroom Two:**

Abt: 10' 4" x 10' 9" (3.15m x 3.28m) Eaves storage, carpet, windows to front aspect, radiator, built in wardrobe and drawers.

### **Bedroom Three:**

Abt: 10' 5" x 9' 6" (3.17m x 2.90m) Built in wardrobe, eaves storage, window to rear aspect, carpet.

#### **Bedroom Four:**

Abt: 10' 5" x 8' 0" (3.17m x 2.44m) Eaves storage, window to rear aspect, carpet, radiator.

## Bathroom:

Storage cupboard, three-piece suite with overhead shower, laminate floor, radiator.

## **Agents Note:**

Draft details yet to be approved by the vendor and may be subject to change.

For illustrative purposes only - NOT TO SCALE - Measurements shown are approximate. The size and position of doors, windows, appliances and other features are approximate.

Plan produced using PlanUp.

Station Place, Letchworth Garden City, Hertfordshire. SG6 3AQ Tel: 01462 480077