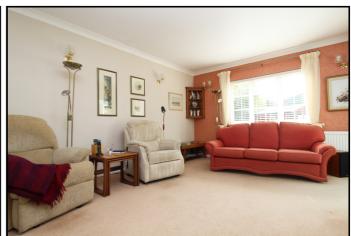

# Lounge:

Abt. 16' 4"  $\times$  12' 9" (4.98m  $\times$  3.89m) Window to rear aspect, window and sliding doors through to conservatory, radiator, carpet.