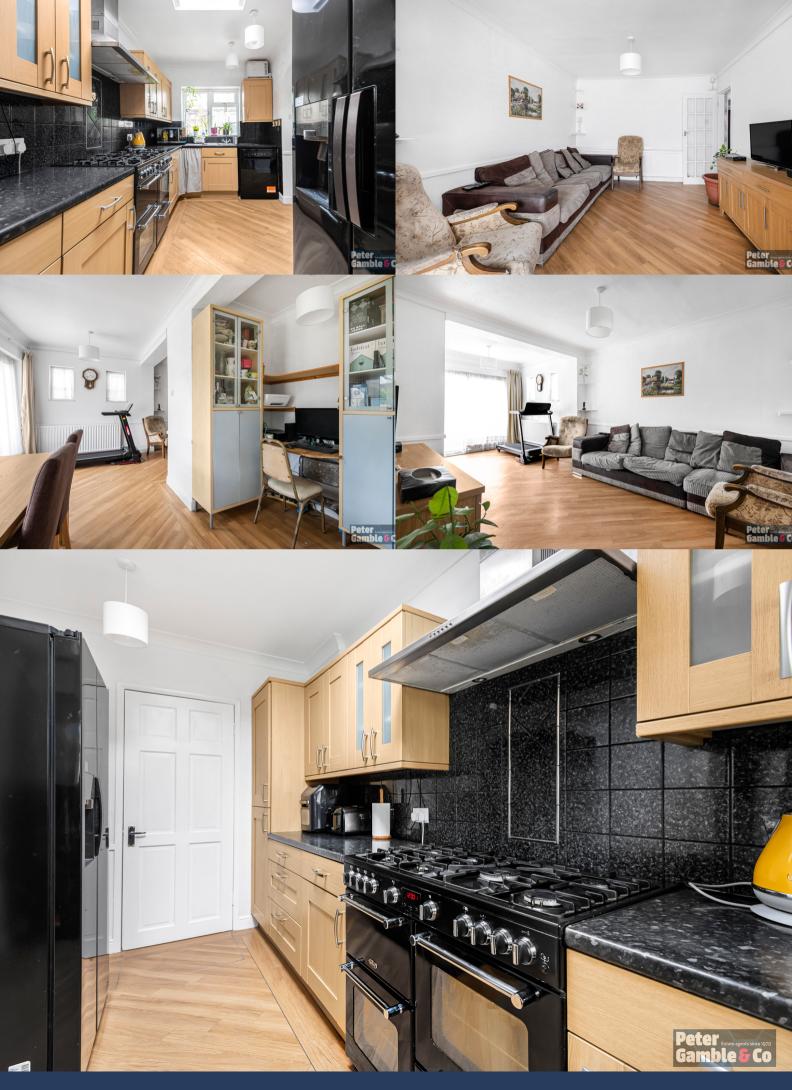

Offered to the market for chain free sale, the property features a large wraparound side and rear extension incorporating large kitchen diner, two separate ground floor reception rooms and integral garage along with the downstairs toilet and shower and to the first floor are the three bedrooms and family bathroom.