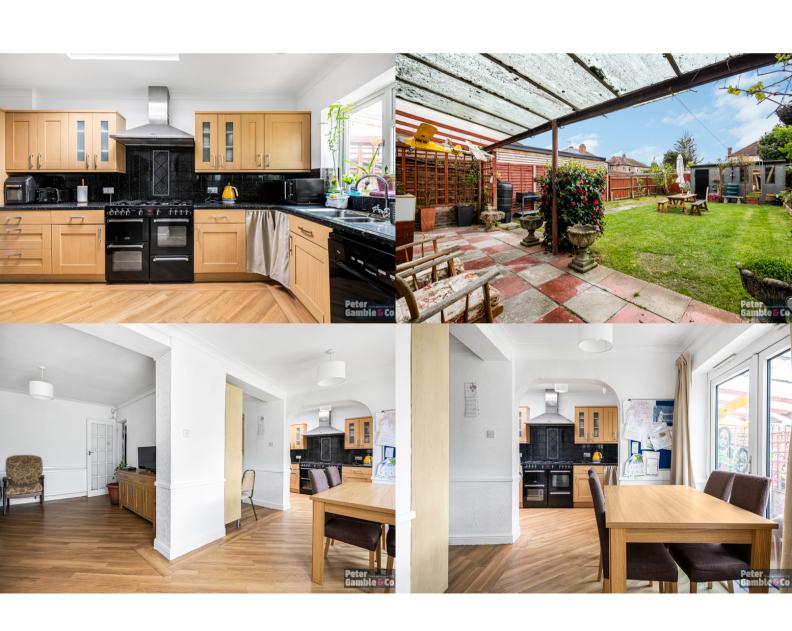

Offered to the market for chain free sale, the property features a large wraparound side and rear extension incorporating large kitchen diner, two separate ground floor reception rooms and integral garage along with the downstairs toilet and shower and to the first floor are the three bedrooms and family bathroom.