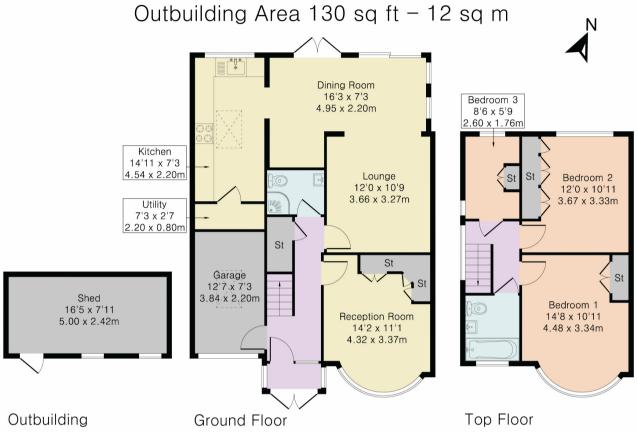

Offered to the market for chain free sale, the property features a large wraparound side and rear extension incorporating large kitchen diner, two separate ground floor reception rooms and integral garage along with the downstairs toilet and shower and to the first floor are the three bedrooms and family bathroom.

To the front the property has parking for up to 3 vehicles and also features a large storage shed to the rear of the garden and garage to the side..

Approximate Gross Internal Area 1342 sq ft - 125 sq m Ground Floor Area 796 sq ft - 74 sq m Top Floor Area 416 sq ft - 39 sq m