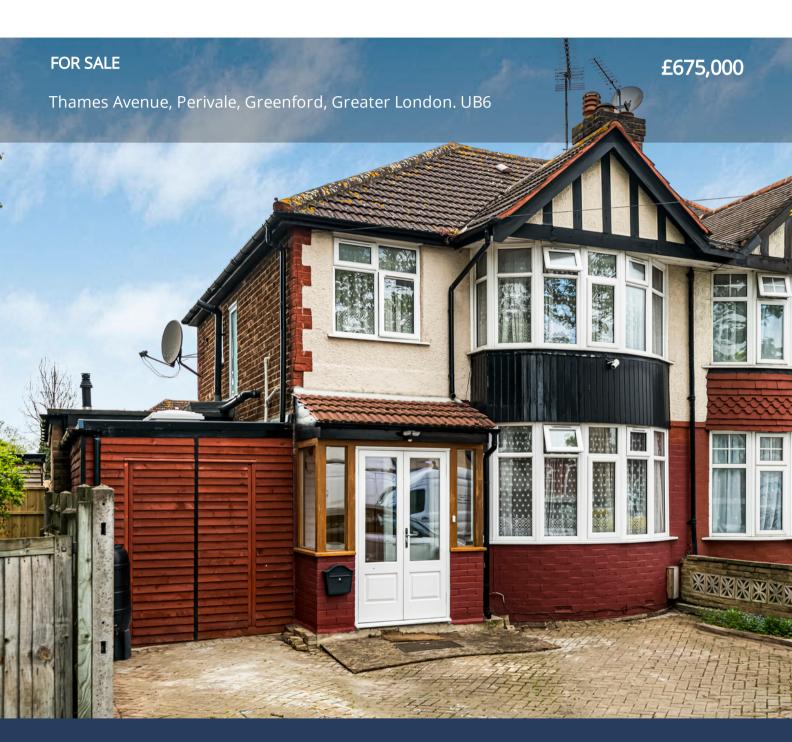

## Peter Estate agents since 1979 Gamble & Co

T: 020 8998 4000

E: sales@petergamble.comW: www.petergamble.com

A: 86 Bilton Road, Greenford, UB6 7BN

Peter Gamble & Co. offer to the market this well extended 4 bedroom, 2 bathroom semi-detached home.

Offered to the market for chain free sale, the property features a large wraparound side and rear extension incorporating large kitchen diner, two separate ground floor reception rooms and integral garage along with the downstairs toilet and shower and to the first floor are the three bedrooms and family bathroom.

To the front the property has parking for up to 3 vehicles and also features a large storage shed to the rear of the garden and garage to the side..

Approximate Gross Internal Area 1342 sq ft - 125 sq m Ground Floor Area 796 sq ft - 74 sq m Top Floor Area 416 sq ft - 39 sq m