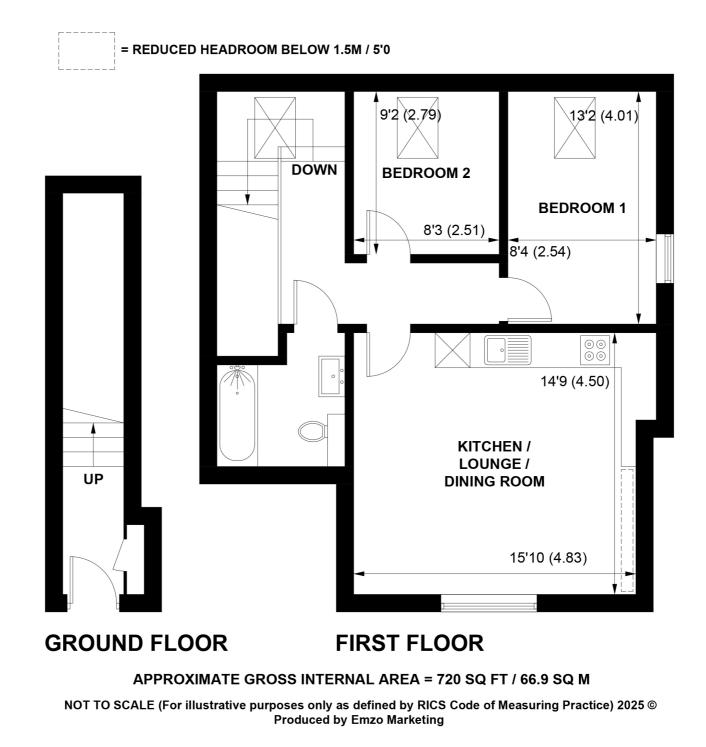

Boasting its own private entrance, the property enjoys a sense of separation and individuality, while still being just a short stroll from the heart of the village and all its amenities. Upon entering, a wide and welcoming staircase leads to the first floor where the accommodation unfolds beautifully.

The maisonette features two well-proportioned double bedrooms, both light-filled and thoughtfully laid out, served by a stylishly appointed modern bathroom.

At the heart of the home is a generously sized open-plan reception room – a fantastic space for both relaxing and entertaining.

The contemporary kitchen is seamlessly integrated into the living area and comes complete with high-quality built-in appliances, perfect for modern day living.

Additional benefits include access to secure resident's parking in the nearby car park, available via a 24-hour permit costing just £240 per annum. The permit also provides the bonus of use in other New Forest car parks – ideal for locals and visitors alike.