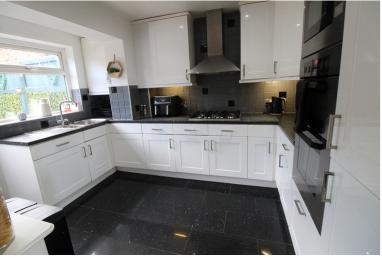

## **FULL DESCRIPTION**

An ideal purchase for the growing family is this spacious four bedroom semi-detached family home situated in this popular residential location with excellent access to local schools. The deceptively spacious accommodation comprises of an entrance hall giving access to a cloaks WC. There is a ground floor bedroom/snug with shower cubicle. The sun room has double glazed sliding doors to the rear garden. The lounge has an electric fire, radiator, double glazed window to the front and opens out into the dining room. The kitchen has a range of modern base and wall mounted units, integrated double oven, microwave, five ring gas hob, double fridge and dishwasher. To the first floor there are three bedrooms, the master having fitted mirror fronted wardrobes. The house bathroom has a spa bath with shower over, WC, wash hand basin. Externally a block paved drive leads to a storage garage, there is an enclosed rear patio and decking area. Offered for sale with no onward chain, EPC Rating D.