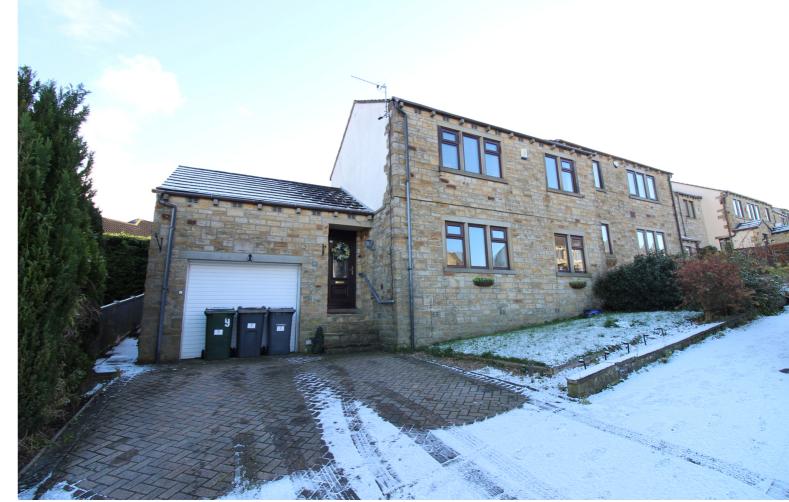

## **FULL DESCRIPTION**

An ideal purchase for the growing family is this spacious four bedroom semi-detached family home situated in this popular residential location with excellent access to local schools. The deceptively spacious accommodation comprises of an entrance hall giving access to a cloaks WC. There is a ground floor bedroom/snug with shower cubicle. The sun room has double glazed sliding doors to the rear garden. The lounge has an electric fire, radiator, double glazed window to the front and opens out into the dining room. The kitchen has a range of modern base and wall mounted units, integrated double oven, microwave, five ring gas hob, double fridge and dishwasher. To the first floor there are three bedrooms, the master having fitted mirror fronted wardrobes. The house bathroom has a spa bath with shower over, WC, wash hand basin. Externally a block paved drive leads to a storage garage, there is an enclosed rear patio and decking area. Offered for sale with no onward chain, EPC Rating D.