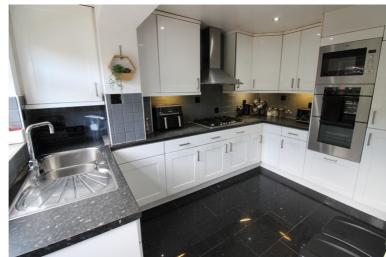

## **FULL DESCRIPTION**

An ideal purchase for the growing family is this spacious four bedroom semi-detached family home situated in this popular residential location with excellent access to local schools. The deceptively spacious accommodation comprises of an entrance hall giving access to a cloaks WC. There is a ground floor bedroom/snug with shower cubicle. The sun room has double glazed sliding doors to the rear garden. The lounge has an electric fire, radiator, double glazed window to the front and opens out into the dining room. The kitchen has a range of modern base and wall mounted units, integrated double oven, microwave, five ring gas hob, double fridge and dishwasher. To the first floor there are three bedrooms, the master having fitted mirror fronted wardrobes. The house bathroom has a spa bath with shower over, WC, wash hand basin. Externally a block paved drive leads to a storage garage, there is an enclosed rear patio and decking area. Offered for sale with no onward chain, EPC Rating D.