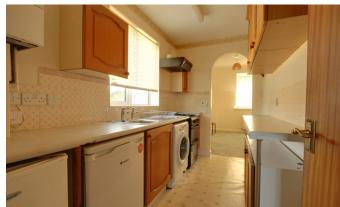

#### DESCRIPTION

A double glazed door leads into the private entrance hall with built in storage cupboard and staircase rising to the first floor. The landing gives access to principal rooms as well as the door and staircase to the master bedroom on the second floor. The spacious sitting room has an open view to the front and leads into the galley style kitchen which is fitted with a range of units incorporating work surfaces, wall mounted gas boiler, plumbing for washing machine, gas cooker, cooker hood, space for freestanding under counter fridge and freezer. An arch then leads into the dining room with walk in understairs cupboard with light. The shower room has low wc, wash hand basin inset into vanity unit and twin shower cubicle. There is also a linen cupboard with electric heater. Further along the landing is bedroom two - a double bedroom with a fitted range of units including double wardrobes, bridging units and headboard.