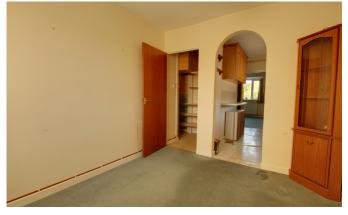

#### DESCRIPTION

A double glazed door leads into the private entrance hall with built in storage cupboard and staircase rising to the first floor. The landing gives access to principal rooms as well as the door and staircase to the master bedroom on the second floor. The spacious sitting room has an open view to the front and leads into the galley style kitchen which is fitted with a range of units incorporating work surfaces, wall mounted gas boiler, plumbing for washing machine, gas cooker, cooker hood, space for freestanding under counter fridge and freezer. An arch then leads into the dining room with walk in understairs cupboard with light. The shower room has low wc, wash hand basin inset into vanity unit and twin shower cubicle. There is also a linen cupboard with electric heater. Further along the landing is bedroom two - a double bedroom with a fitted range of units including double wardrobes, bridging units and headboard.