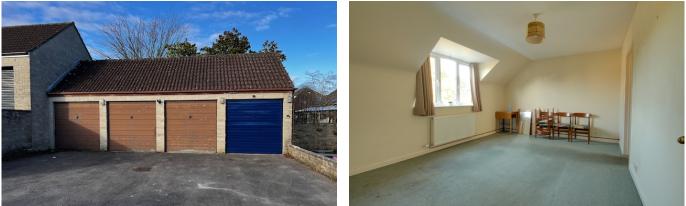

The master bedroom is located on the second floor. This good sized room has an ensuite bathroom with panel enclosed bath, low level, wc and wash hand basin inset into vanity unit. There is also eaves storage cupboards.

#### OUTSIDE

To the front of the property is allocated parking for each of the four apartments. These are marked and can accommodate two cars parked in tandem. The driveway continues to the rear of the property and to the garage block. The garage for the property is the 2nd on the right with up and over door, power, light and security light. There is also a communal paved terrace.