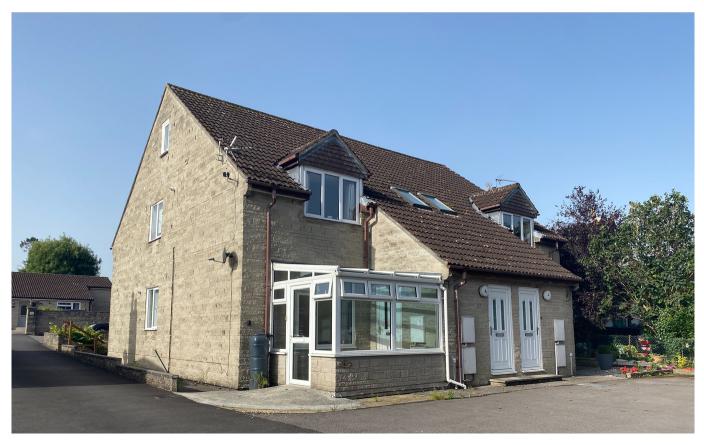

# Charlton Road Shepton Mallet, BA4 5NY

# £175,000 Leasehold

This first floor maisonette offers spacious accommodation arranged over two floors with two reception rooms, shower room, master bedroom with ensuite bathroom, allocated parking, garage and communal garden. Internal viewing recommended as offered with no onward chain

#### DESCRIPTION

A double glazed door leads into the private entrance hall with built in storage cupboard and staircase rising to the first floor. The landing gives access to principal rooms as well as the door and staircase to the master bedroom on the second floor. The spacious sitting room has an open view to the front and leads into the galley style kitchen which is fitted with a range of units incorporating work surfaces, wall mounted gas boiler, plumbing for washing machine, gas cooker, cooker hood, space for freestanding under counter fridge and freezer. An arch then leads into the dining room with walk in understairs cupboard with light. The shower room has low wc, wash hand basin inset into vanity unit and twin shower cubicle. There is also a linen cupboard with electric heater. Further along the landing is bedroom two - a double bedroom with a fitted range of units including double wardrobes, bridging units and headboard.