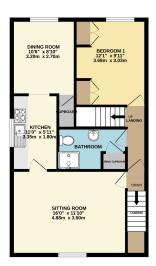

#### COUNCIL TAX BAND B

GROUND FLOOR

1ST FLOOR

2ND FLOOR

Whilst every attempt has been made to ensure the accuracy of the floorplan contained here, measurements of doors, windows, rooms and any other items are are performante and no responsibility is taken for any error, omission or mis-statement. This plan is for illustrative purposes only and should be used as such by any prospective purchaser. The services, systems and appliances shown have not been tested and no guarantee as to their operability or efficiency can be given. Made with Wertopix 602024