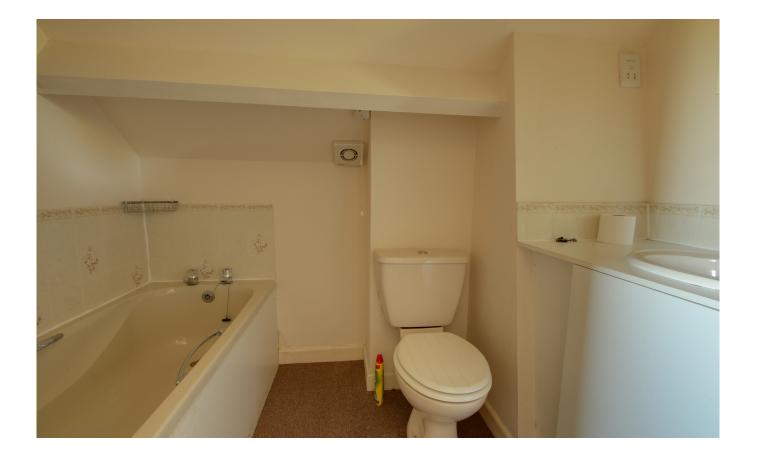

The master bedroom is located on the second floor. This good sized room has an ensuite bathroom with panel enclosed bath, low level, wc and wash hand basin inset into vanity unit. There is also eaves storage cupboards.