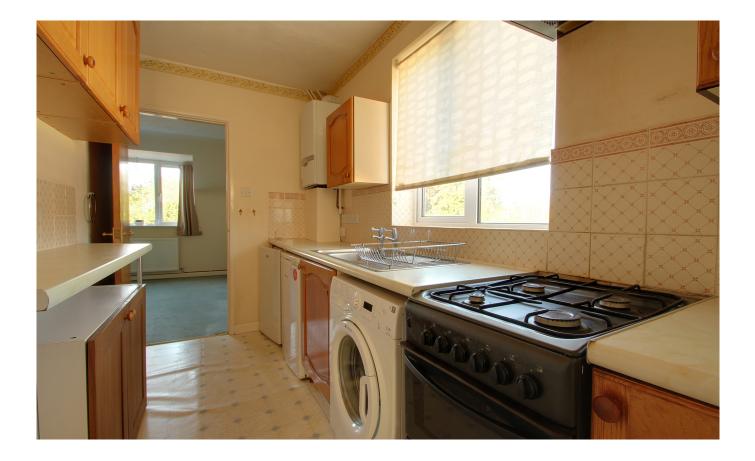

#### DESCRIPTION

A double glazed door leads into the private entrance hall with built in storage cupboard and staircase rising to the first floor. The landing gives access to principal rooms as well as the door and staircase to the master bedroom on the second floor. The spacious sitting room has an open view to the front and leads into the galley style kitchen which is fitted with a range of units incorporating work surfaces, wall mounted gas boiler, plumbing for washing machine, gas cooker, cooker hood, space for freestanding under counter fridge and freezer. An arch then leads into the dining room with walk in understairs cupboard with light. The shower room has low wc, wash hand basin inset into vanity unit and twin shower cubicle. There is also a linen cupboard with electric heater. Further along the landing is bedroom two - a double bedroom with a fitted range of units including double wardrobes, bridging units and headboard.