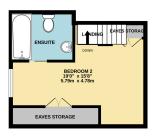

#### COUNCIL TAX BAND B

GROUND FLOOR

1ST FLOOR

2ND FLOOR

Whilst every attempt has been made to ensure the accuracy of the floorplan contained here, measurements of doors, windows, rooms and any other items are are performante and no responsibility is taken for any error, omission or mis-statement. This plan is for illustrative purposes only and should be used as such by any prospective purchaser. The services, systems and appliances shown have not been tested and no guarantee as to their operability or efficiency can be given. Made with Wertopix 602024