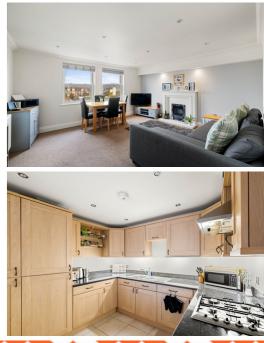

#### Lounge/Dining Room

14' 6" x 13' 5" (4.42m x 4.09m)

### Kitchen

9' 9" x 9' 5" (2.97m x 2.87m)