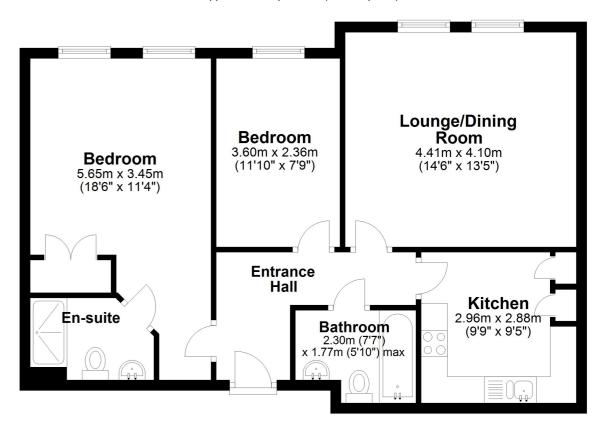

### **Entrance Hall**

#### Lounge/Dining Room

14' 6" x 13' 5" (4.42m x 4.09m)

### Kitchen

9' 9" x 9' 5" (2.97m x 2.87m)

## Bathroom

7' 7" x 5' 10" (2.31m x 1.78m)

## Bedroom One

18' 6" x 11' 4" (5.64m x 3.45m)

# En-Suite

Bedroom Two

11' 10" x 7' 9" (3.61m x 2.36m) Allocated Parking Space

# Lease + Service Charges

We understand the lease has 82 years remaining.

The service charge is approximately £2500 per annum.

The ground rent is currently £400 per annum.

Approx. 68.9 sq. metres (741.2 sq. feet)

Whilst every attempt has been made to ensure the accuracy of the floor plan contained here, measurements of doors, windows, rooms and any other items are approximate and no responsibility is taken for any error, omission or mis-statement. This plan is for illustrative purposes only and should be used as such by any prospective purchaser. Plan produced using PlanUp.

Fourth Floor