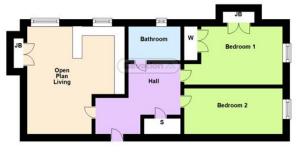

## **Open Living**

4.54m x 4.97m (14' 11" x 16' 4")

#### **Bedroom One**

2.77m x 2.93m (9' 1" x 9' 7") Wall too french door

### **Bedroom Two**

4.09m x 1.92m (13' 5" x 6' 4")

#### **Bathroom**

### **Ground Floor**

Floor plans are for layout purposes only. Measurements are approximate and subject to inaccuracies Plan produced using PlanUp.