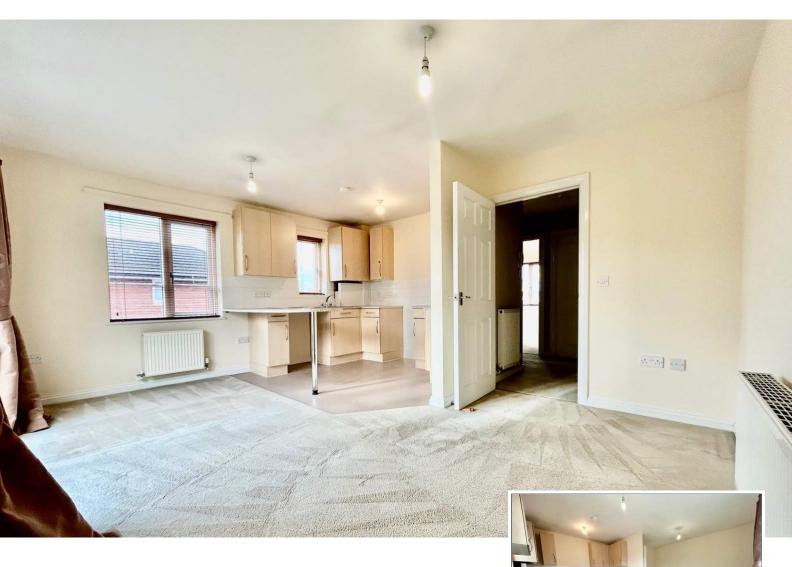

The accommodation opens to a wide entrance way offering a large storage cupboard, and leads to the main living space to the left which comprises of an open plan kitchen, dining and living area with beautiful french doors opening to a Juliet balcony, allowing the space to fill with lots of natural light.

The kitchen has a white tile backsplash, is fitted with a sink by the window, an oven with an electric hob, and a breakfast bar. There is also space for a washing machine.

To the right from the entrance hallway, there are two good size bedrooms. The main bedroom has in-built wardrobes and french doors with a Juliet balcony. The three-piece bathroom is well-kept, fully tiled along the bath, and fitted with an overhead shower.

## **Open Living**

4.54m x 4.97m (14' 11" x 16' 4")