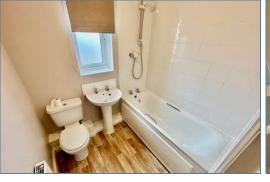

The kitchen has a white tile backsplash, is fitted with a sink by the window, an oven with an electric hob, and a breakfast bar. There is also space for a washing machine.

To the right from the entrance hallway, there are two good size bedrooms. The main bedroom has in-built wardrobes and french doors with a Juliet balcony. The three-piece bathroom is well-kept, fully tiled along the bath, and fitted with an overhead shower.

#### **Bathroom**