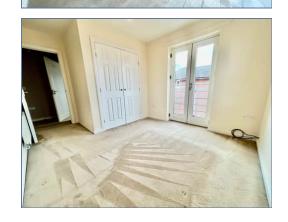

The kitchen has a white tile backsplash, is fitted with a sink by the window, an oven with an electric hob, and a breakfast bar. There is also space for a washing machine.

To the right from the entrance hallway, there are two good size bedrooms. The main bedroom has in-built wardrobes and french doors with a Juliet balcony. The three-piece bathroom is well-kept, fully tiled along the bath, and fitted with an overhead shower.

#### **Bedroom One**

2.77m x 2.93m (9' 1" x 9' 7") Wall too french door

### **Bedroom Two**

4.09m x 1.92m (13' 5" x 6' 4")