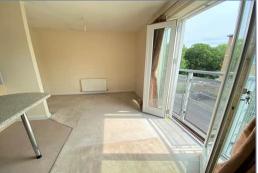

The accommodation opens to a wide entrance way offering a large storage cupboard, and leads to the main living space to the left which comprises of an open plan kitchen, dining and living area with beautiful french doors opening to a Juliet balcony, allowing the space to fill with lots of natural light.

The kitchen has a white tile backsplash, is fitted with a sink by the window, an oven with an electric hob, and a breakfast bar. There is also space for a washing machine.

To the right from the entrance hallway, there are two good size bedrooms. The main bedroom has in-built wardrobes and french doors with a Juliet balcony. The three-piece bathroom is well-kept, fully tiled along the bath, and fitted with an overhead shower.