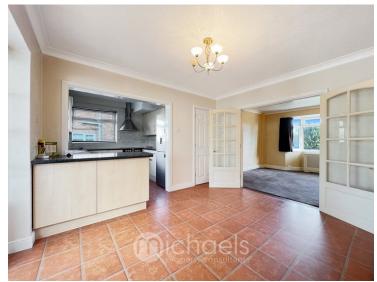

#### **Kitchen**

7' 9" x 7' 5" (2.36m x 2.26m)

### **Dining Room**

11'11" x 11'4" (3.63m x 3.45m)