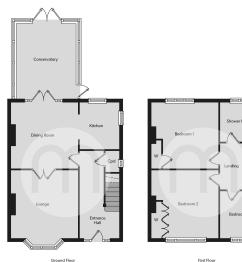

f Bocking. New to the market and offered for sale with no onward chain, we feel this well presented property lends itself perfectly to a buyer seeking a well presented family home in an excellent location.



Call to view 01376 337400



# Property Details.

### **Entrance Hall**

### Lounge



12' 3" x 10' 11" (3.73m x 3.33m)

### **Dining Room**



11'11" x 11'4" (3.63m x 3.45m)

#### **Kitchen**



7' 9" x 7' 5" (2.36m x 2.26m)

### Conservatory



14' 6" x 9' 9" (4.42m x 2.97m)

## First Floor Landing

# Property Details.

### **Bedroom One**



12'6" x 11'0" (3.81m x 3.35m)

### **Bedroom Two**



12' 5" x 11' 4" (3.78m x 3.45m)

### **Bedroom Three**

8' 5" x 7' 7" (2.57m x 2.31m)

#### Bathroom



**Rear Garden** 



Garage & Off Road Parking

# Property Details.

# **Floorplans**



First Floo

#### Location



We have not carried out a structural survey and the services, appliances and specific fittings have not been tested. All photographs, measurements, floor plans and distances referred to are given as a guide only and should not be relied upon for the purchase of carpets or any other fixtures or fittings. Gardens, roof terraces, balconies and communal gardens as well as tenure and lease details cannot have their accuracy guaranteed for intending purchasers. Lease details, service ground rent (where applicable) are given as a guide only and should be checked and confirmed by your solicitor prior to exchange of contracts.



61 a High Street, Braintree, CM7 1JX 🌔 01376 337400 braintree@michaelsproperty.co.uk e

www.michaelsproperty.co.uk