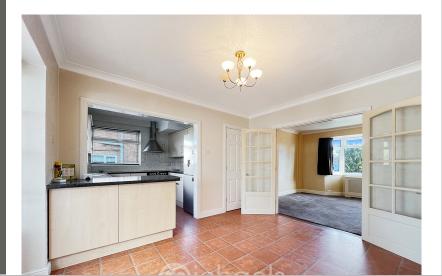

#### **Kitchen**

7' 9" x 7' 5" (2.36m x 2.26m)

### **Dining Room**

11'11" x 11'4" (3.63m x 3.45m)