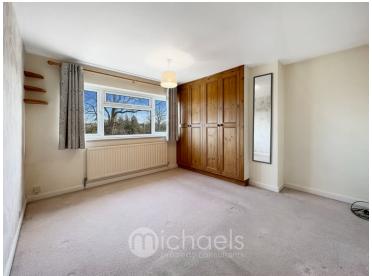

### **Bedroom One**

12'6" x 11'0" (3.81m x 3.35m)

### **Bedroom Two**

12' 5" x 11' 4" (3.78m x 3.45m)

### **Bedroom Three**

8' 5" x 7' 7" (2.57m x 2.31m)