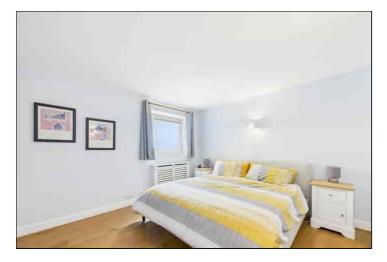

#### **Principal Bedroom**

4.05 m x 3.44 m (13' 3" x 11' 3") The principal bedroom features a double glazed window offering gorgeous sea views, radiator and wooden flooring.

#### **Bedroom Two**

 $3.56m \ge 2.41m (11' 8" \ge 7' 11")$  Bedroom two has a double glazed window to the rear of the property, radiator and wooden flooring.