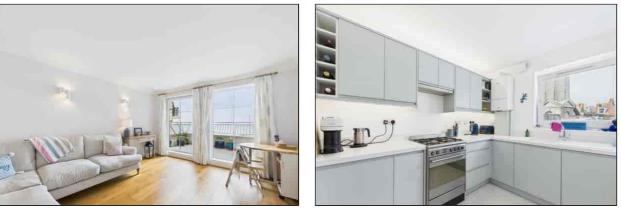

#### Lounge/Diner

 $4.59 \text{m} \times 3.52 \text{m} (15' 1" \times 11' 7")$  This generous sized lounge/diner offers beautiful sea views and has two double glazed floor to ceiling windows allowing access to the balcony and wooden flooring.

#### Kitchen

 $2.70 \text{ m} \times 2.30 \text{ m} (8' 10'' \times 7' 7'')$  The kitchen features a double glazed window to the rear of the property, high and low level kitchen units, integrated dishwasher, freestanding electric oven with gas hob and extractor over, sink unit inset to worktop, gas fired boiler, radiator and vinyl flooring.