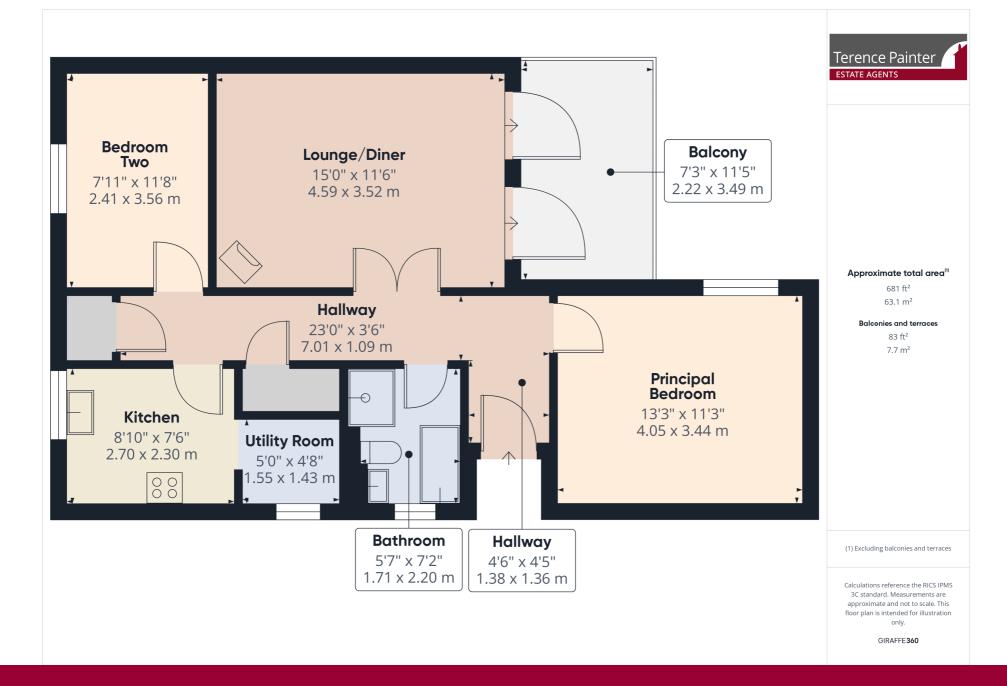

#### **Entrance Hallway**

 $1.38 \text{ m} \times 1.36 \text{ m} (4'6'' \times 4'6'') > 7.01 \text{ m} \times 1.09 \text{ m} (23'0'' \times 3'7'')$  The entrance hall features a wall mounted phone for the security entry system, two storage cupboards (one suitable for airing cupboard usage), radiator, downlights and wooden flooring.

#### Lounge/Diner

 $4.59 \text{m} \times 3.52 \text{m} (15' 1" \times 11' 7")$  This generous sized lounge/diner offers beautiful sea views and has two double glazed floor to ceiling windows allowing access to the balcony and wooden flooring.

#### Balcony

3.49m x 2.22m (11' 5" x 7' 3") This sea facing balcony offers stunning sea views.

#### Kitchen

 $2.70 \text{ m} \times 2.30 \text{ m} (8' 10'' \times 7' 7'')$  The kitchen features a double glazed window to the rear of the property, high and low level kitchen units, integrated dishwasher, freestanding electric oven with gas hob and extractor over, sink unit inset to worktop, gas fired boiler, radiator and vinyl flooring.

#### **Utility Room**

 $1.55 \text{m} \times 1.43 \text{m} (5' 1" \times 4' 8")$  The utility space features a double glazed frosted hatch window to side, space and plumbing for washing machine, fridge-freezer and tiled flooring.

#### Bathroom

 $2.20 \text{ m} \times 1.71 \text{ m} (7' 3'' \times 5' 7'')$  The bathroom benefits from a small double glazed frosted hatch window to side, panelled bath, low level w.c, corner shower cubicle, wash hand basin, chrome ladder style radiator, tiled walls and flooring.

#### **Principal Bedroom**

4.05 m x 3.44 m (13' 3" x 11' 3") The principal bedroom features a double glazed window offering gorgeous sea views, radiator and wooden flooring.

#### **Bedroom Two**

 $3.56m \ge 2.41m (11' 8" \ge 7' 11")$  Bedroom two has a double glazed window to the rear of the property, radiator and wooden flooring.