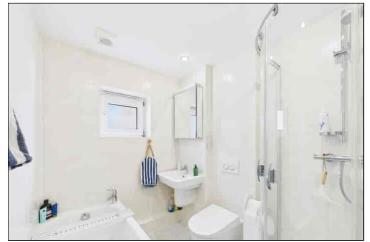

#### Bathroom

 $2.20 \text{ m} \times 1.71 \text{ m} (7' 3'' \times 5' 7'')$  The bathroom benefits from a small double glazed frosted hatch window to side, panelled bath, low level w.c, corner shower cubicle, wash hand basin, chrome ladder style radiator, tiled walls and flooring.