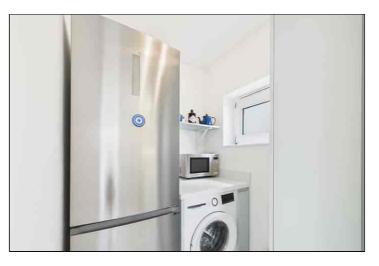

#### **Utility Room**

 $1.55 \text{m} \times 1.43 \text{m} (5' 1" \times 4' 8")$  The utility space features a double glazed frosted hatch window to side, space and plumbing for washing machine, fridge-freezer and tiled flooring.