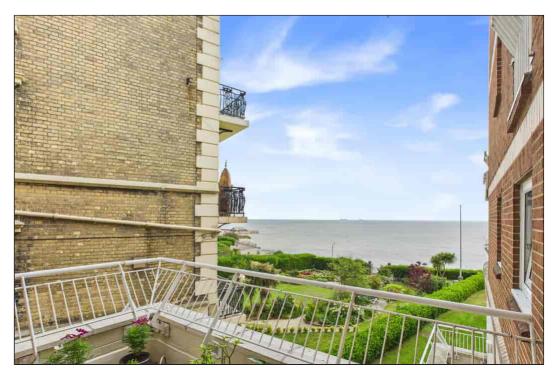

#### Balcony

3.49m x 2.22m (11' 5" x 7' 3") This sea facing balcony offers stunning sea views.