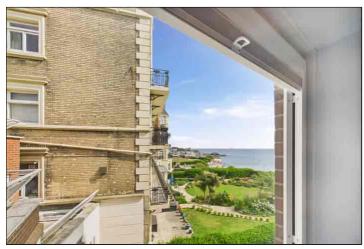

#### Lounge/Diner

 $4.59 \text{m} \times 3.52 \text{m} (15' 1" \times 11' 7")$  This generous sized lounge/diner offers beautiful sea views and has two double glazed floor to ceiling windows allowing access to the balcony and wooden flooring.

#### Balcony

3.49m x 2.22m (11' 5" x 7' 3") This sea facing balcony offers stunning sea views.