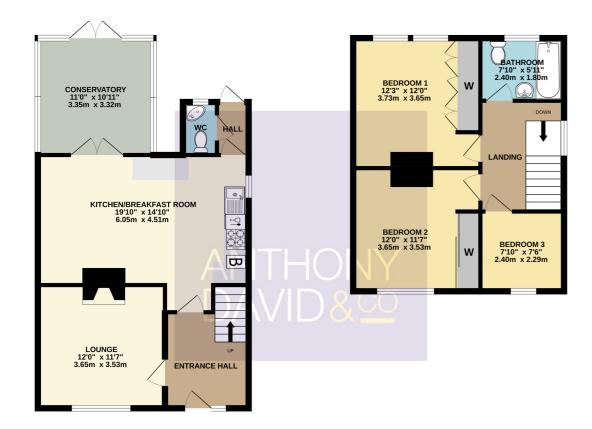

### Entrance Hall Doors to

Lounge 12' 0" x 11' 7" (3.66m x 3.53m)

Kitchen/Breakfast Room 19' 10" x 14' 10" (6.05m x 4.52m)

Conservatory 11' 0" x 10' 11" (3.35m x 3.33m)

Downstairs WC 5' 0" x 3' 3" (1.52m x 0.99m)

Landing Doors to

Bedroom One 12' 3" x 12' 0" (3.73m x 3.66m)

Bedroom Two 12' 0" x 11' 7" (3.66m x 3.53m)

Bedroom Three 7' 10" x 7' 6" (2.39m x 2.29m)

Bathroom 7' 10" x 5' 11" (2.39m x 1.80m)

Garden Enclosed

Driveway Off-Road Parking

Council Tax Band C

TOTAL FLOOR AREA : 1073 sq.ft. (99.6 sq.m.) approx. White every attempt has been made to ensure the accuracy of the floorplan contained here, measurements di dors, whose, noroms and ary other tems are approximate and no responsibility ta taken for any error, omission or mis-statement. This plan is for illustrative purposes only and should be used as such by any prospective purchaser. The services, systems and applicates shown have not bene tasted and no guarantee as to their openability or efficiency can be given.