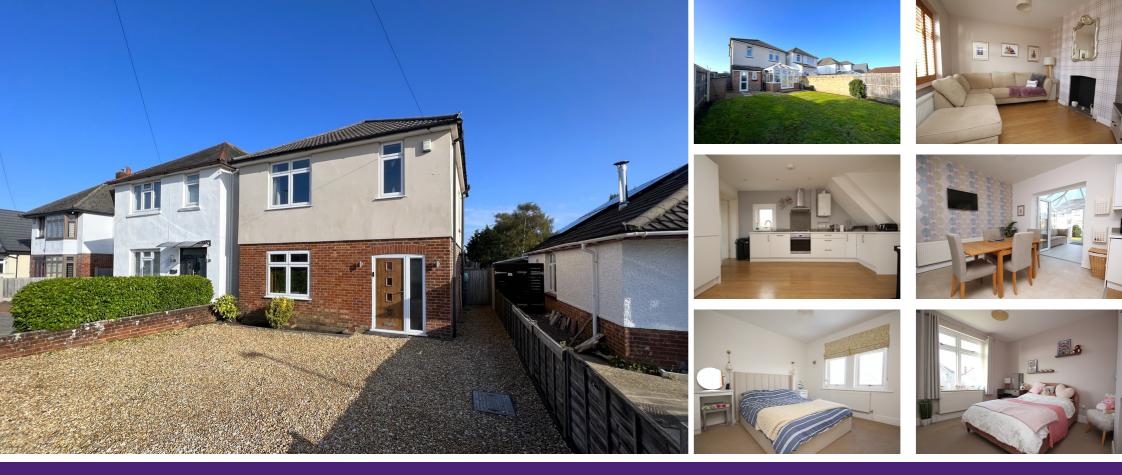

## 59 Rosemary Road, Parkstone, Poole, Dorset BH12 3HA

A superb three bedroom detached house on this popular residential road in the heart of Parkstone close to local shops, amenities, doctors surgery and central bus routes. Tower Park Leisure Centre with its array of eateries, gym, cinema, Tesco Extra and Splash park are also close to hand. This charming family home presents over 1000 sq ft and internal viewing is highly advised to appreciate the accommodation on offer comprising: lounge, open-plan kitchen/diner, conservatory, two double bedrooms, a good-sized third bedroom, family bathroom and downstairs WC. Externally, the property boasts a enclosed rear garden mostly laid to lawn with a small graveled area. To the front, the property houses off-road driveway parking for multiple cars with side access to the garden. Further features of this ideal family home include feature fireplace to lounge, bright and spacious entrance hall, built-in wardrobes to bedrooms one and two, boarded loft, integrated dishwasher, UPVC double glazing and gas central heating. Nearby Schools - Livingstone Juniors, Manorside Academy, Heatherlands Primary and St Josephs Primary.

### Entrance Hall Doors to

Lounge 12' 0" x 11' 7" (3.66m x 3.53m)

Kitchen/Breakfast Room 19' 10" x 14' 10" (6.05m x 4.52m)

Conservatory 11' 0" x 10' 11" (3.35m x 3.33m)

Downstairs WC 5' 0" x 3' 3" (1.52m x 0.99m)

Landing Doors to

Bedroom One 12' 3" x 12' 0" (3.73m x 3.66m)

Bedroom Two 12' 0" x 11' 7" (3.66m x 3.53m)

Bedroom Three 7' 10" x 7' 6" (2.39m x 2.29m)

Bathroom 7' 10" x 5' 11" (2.39m x 1.80m)

Garden Enclosed