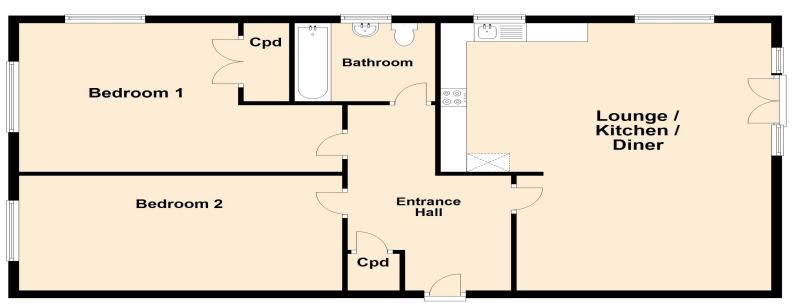

### **Entrance Hall**

Doors leading to:

#### Lounge Kitchen Diner

4.97m x 3.55m (16' 4" x 11' 8")

#### **Bedroom One**

2.92m x 2.76m (9' 7" x 9' 1")

#### **Bedroom Two**

4.10m x 1.91m (13' 5" x 6' 3")

#### **Family Bathroom**

Fitted to comprise three piece suite

#### Disclaimer

Whilst we have endeavoured to prepare our sales particulars accurately none of the services, appliances or equipment have been tested. A buyer should satisfy themselves on such matters prior to purchase. Any measurements or distances mentioned in these particulars are for guide reference only. If such particulars are fundamental to a purchase, buyers should rely on their own enquiries. All enquiries should be directed to Elevation Estate Agents in the first instance. **Ground Floor** 

elevation estate agents Plan produced using PlanUp.