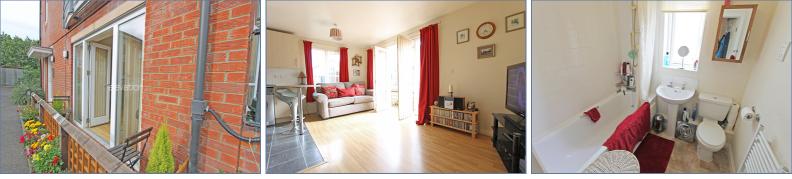

### **Entrance Hall**

Doors leading to:

#### Lounge Kitchen Diner

4.97m x 3.55m (16' 4" x 11' 8")

#### **Family Bathroom**

Fitted to comprise three piece suite