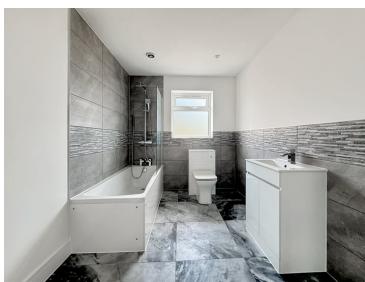

#### **Bathroom**

Obscure window to side, panel bath with shower and screen, vanity WC, vanity wash hand basin, heated towel rail, tiled floor, half tiled floor.

#### **En-Suite**

Obscure window to side, shower cubicle, vanity wash hand basin, vanity WC, heated towel rail, tiled floor and half tiled walls.