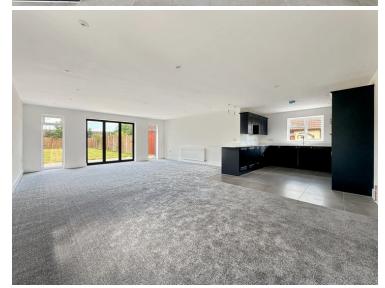

#### Lounge/Kitchen/Diner

Bi-Fold doors to rear, two window lights to rear, windows to both sides. Kitchen offers tiled floor, a contemporary range of shaker style units with stone worktops over and matching upstands, matching eye level units, integrated appliances.