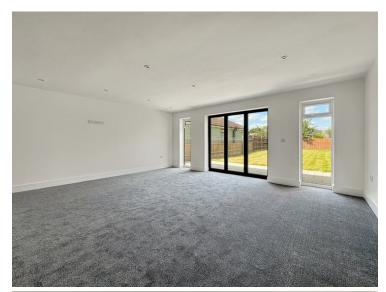

#### Lounge/Kitchen/Diner

Bi-Fold doors to rear, two window lights to rear, windows to both sides. Kitchen offers tiled floor, a contemporary range of shaker style units with stone worktops over and matching upstands, matching eye level units, integrated appliances.