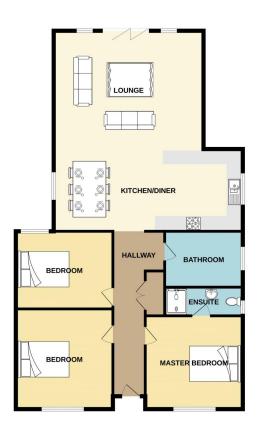

#### All Accommodation On One Level

#### **Entrance Hall**

Loft access, radiator, airing cupboard and doors to.

#### Bedroom

Window to front, radiator, door to.

#### **En-Suite**

Obscure window to side, shower cubicle, vanity wash hand basin, vanity WC, heated towel rail, tiled floor and half tiled walls.

#### Bedroom

Window to front, radiator.

#### **Bedroom**

Window to rear, radiator.

#### **Bathroom**

Obscure window to side, panel bath with shower and screen, vanity WC, vanity wash hand basin, heated towel rail, tiled floor, half tiled floor.

#### Lounge/Kitchen/Diner

Bi-Fold doors to rear, two window lights to rear, windows to both sides. Kitchen offers tiled floor, a contemporary range of shaker style units with stone worktops over and matching upstands, matching eye level units, integrated appliances.

#### Floorplans