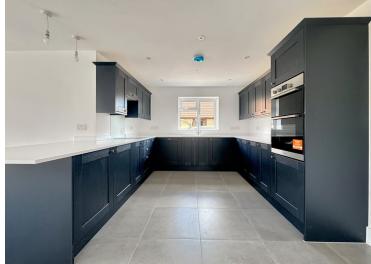

#### Lounge/Kitchen/Diner

Bi-Fold doors to rear, two window lights to rear, windows to both sides. Kitchen offers tiled floor, a contemporary range of shaker style units with stone worktops over and matching upstands, matching eye level units, integrated appliances.