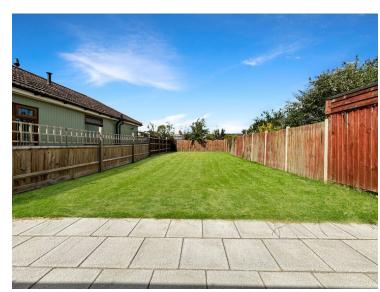

#### Rear Garden

Mainly laid to lawn, enclosed by panel fencing, patio area, gated side access.

#### **Driveway**

Block paved driveway offering ample off road parking.