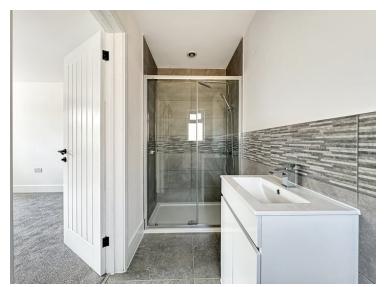

#### **En-Suite**

Obscure window to side, shower cubicle, vanity wash hand basin, vanity WC, heated towel rail, tiled floor and half tiled walls.

#### **Bathroom**

Obscure window to side, panel bath with shower and screen, vanity WC, vanity wash hand basin, heated towel rail, tiled floor, half tiled floor.