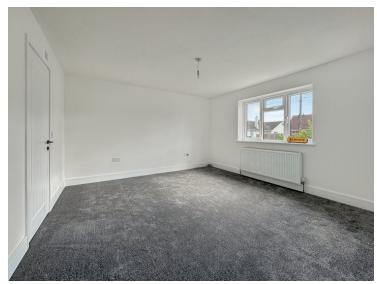

#### Bedroom

Window to front, radiator, door to.

#### Bedroom

Window to front, radiator.

#### **Bedroom**

Window to rear, radiator.