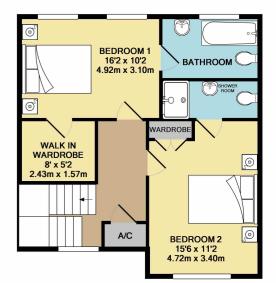

# Description

15 Shepherds Close (Plot 30) is a detached property built by Malcolm Lippiatt Homes, a renowned local developer.

Designed in a traditional manner and set amongst this superb development of larger homes which are spaciously laid out, the property benefits from well proportioned accommodation throughout. On the ground floor there is a large kitchen/dining room with a range of floor and wall mounted units with integrated appliances and Corian work surfaces, bi-folding doors lead to the rear garden. A fabulous sitting room to the rear which is light and airy with bi-folding doors to the rear garden, a generous entrance hall and large shower room. At first floor level there are 2 generous double bedroom both with en-suite facilities, the master having a walk-in wardrobe. The property also has the benefit of a single garage with boarded area and loft ladder, plumbing for washing machine and ample driveway parking laid with brick pavers.

## Floor Plan

GROUND FLOOF

APPROX, FLOOP

AREA 822 SQ.FT

(76.4 SQ.M.)