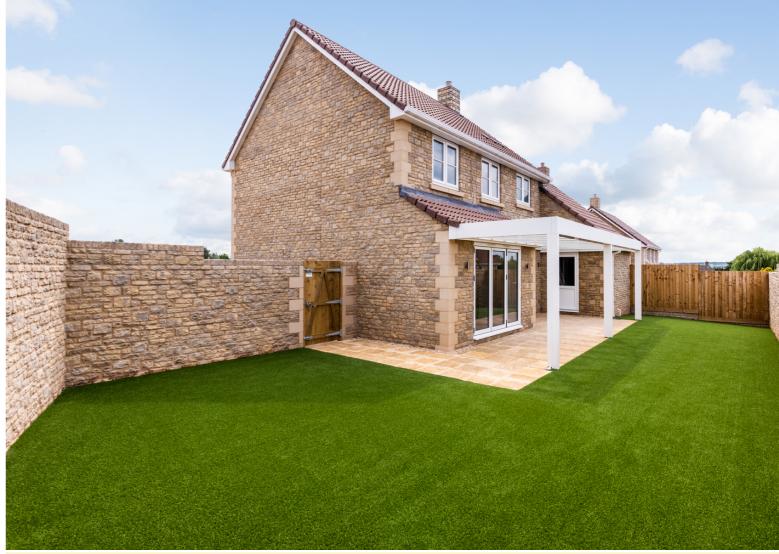

# Description

15 Shepherds Close (Plot 30) is a detached property built by Malcolm Lippiatt Homes, a renowned local developer.

Designed in a traditional manner and set amongst this superb development of larger homes which are spaciously laid out, the property benefits from well proportioned accommodation throughout. On the ground floor there is a large kitchen/dining room with a range of floor and wall mounted units with integrated appliances and Corian work surfaces, bi-folding doors lead to the rear garden. A fabulous sitting room to the rear which is light and airy with bi-folding doors to the rear garden, a generous entrance hall and large shower room. At first floor level there are 2 generous double bedroom both with en-suite facilities, the master having a walk-in wardrobe. The property also has the benefit of a single garage with boarded area and loft ladder, plumbing for washing machine and ample driveway parking laid with brick pavers.

This attractive property has been built to a superb new build quality and is set within this highly regarded development and benefits from a 10 year NHBC warranty.

Additional Features Include:

Solid Oak handrail, spindles and banister to the staircase.