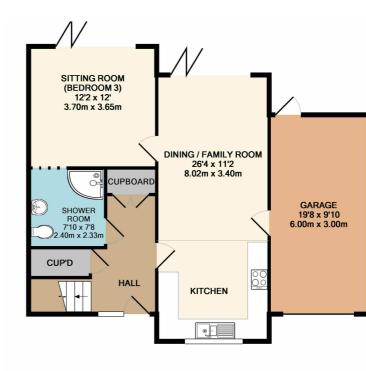

roperty has been built to a superb new build quality and is set within this highly regarded development and benefits from a 10 year NHBC warranty.

Additional Features Include:

Solid Oak handrail, spindles and banister to the staircase.

Electronically operated garage door with boarded loft space and loft ladder access together with light and power and plumbing for washing machine.

BT openreach fibre to the property.

## **Key Features**

- Detached new build house
- Photographs of the show house
- Age exclusive properties where one more
- Sought after village location
- 2 bedrooms both with en-suites
- · Separate large shower room
- High specification kitchen and bathrooms
- Single garage with boarded area and loft ladder
- Ample driveway parking
- 10 year NHBC warranty

## Floor Plan



GROUND FLOOF

APPROX, FLOOP

AREA 822 SQ.FT

(76.4 SQ.M.)

## **General Information**

Services: All mains services are connected. Heating: Gas fired central heating. Tenure: Freehold. Glazing: Full double glazing throughout. Warranty: 10 year NHBC warranty. Age exclusive properties with one of the purchasers will be 55 years old or more.

Important Notice: Cobb Farr, their clients and any joint agents give notice that: They assume no responsibility for any statement that may be made in these particulars. These particulars do not form part of any offer or contract and must not be relied upon as statements or representations of fact. Any areas, measurements or distances are approximate. The text, photographs and plans are for guidance only and are not necessarily comprehensive. It should