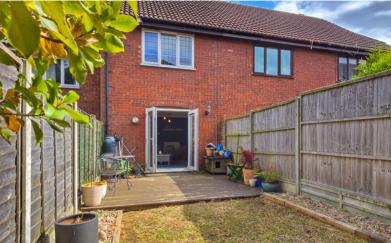

l schools.
- Off-road parking space to the front.
- Two double bedrooms.
- Short distance to allotments and Coopers Hill Nature Reserve (The Firs).
- Ideal for first time buyer or investment purchasers.

#### **Ground Floor**

#### **Entrance Hall**

Entrance door to the front, stairs rising to first floor, radiator.

# Lounge/Diner

Max. 15' 3" x 11' 11" (4.65m x 3.63m) Glazed French doors opening to the garden, under stairs cupboard, two radiators.

#### Kitchen

9' 8" x 5' 9" (2.95m x 1.75m) A range of base and wall mounted units with work surfaces over, 1.5 basin composite sink and drainer with mixer tap, integrated oven and gas hob with extractor over, integrated dishwasher and washing machine, space for fridge freezer, combi-boiler, leaded-light double glazed window to the front.







## First Floor

#### Landing

Access to boarded loft with ladder.

#### Bedroom One

11' 11" x 9' 2" (3.63m x 2.79m) Fitted wardrobes, double glazed window to the rear, radiator.

# Bedroom Two

Max. 11' 11" x 8' 8" (3.63m x 2.64m) Cupboard over the stairs, two leaded-light double glazed windows to the front, radiator.

### Bathroom

A suite comprising of a shower cubicle, low level WC, wash hand basin, radiator.

# Outside

#### Rear Garden

Mainly laid to lawn with decked seating areas.

# Parking

Off-road parking for one car to the front of the property.