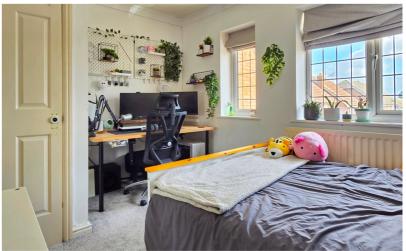

# Bedroom Two

Max. 11' 11" x 8' 8" (3.63m x 2.64m) Cupboard over the stairs, two leaded-light double glazed windows to the front, radiator.