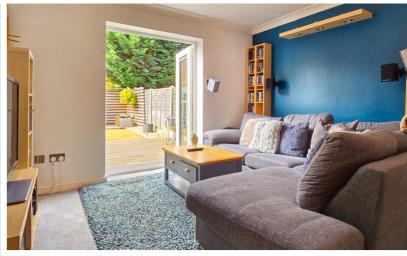

# Lounge/Diner

Max. 15' 3" x 11' 11" (4.65m x 3.63m) Glazed French doors opening to the garden, under stairs cupboard, two radiators.