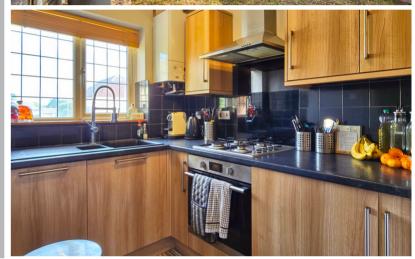

#### Kitchen

9' 8" x 5' 9" (2.95m x 1.75m) A range of base and wall mounted units with work surfaces over, 1.5 basin composite sink and drainer with mixer tap, integrated oven and gas hob with extractor over, integrated dishwasher and washing machine, space for fridge freezer, combi-boiler, leaded-light double glazed window to the front.