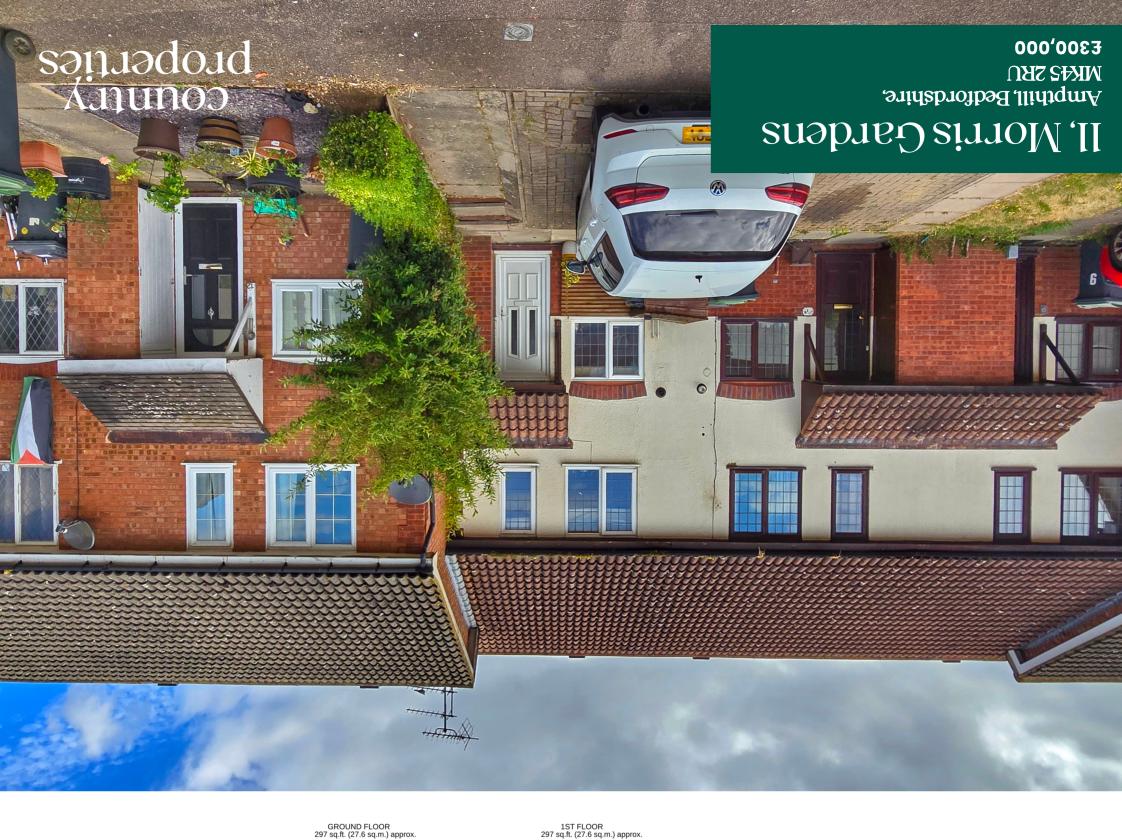

# Viewing by appointment only

Country Properties | 1, Church Street | MK45 2PJ
T: 01525 403033 | E: ampthill@country-properties.co.uk
www.country-properties.co.uk

Set on the charming Morris Gardens cul-de-sac off of Tavistock Avenue, this two bedroom terraced property with no onward chain is perfect for any first time buyer, investor or someone looking to downsize.

- No onward chain.
- Ideally situated among all local schools.
- Off-road parking space to the front.
- Two double bedrooms.
- Short distance to allotments and Coopers Hill Nature Reserve (The Firs).
- Ideal for first time buyer or investment purchasers.

# Parking

Off-road parking for one car to the front of the property.