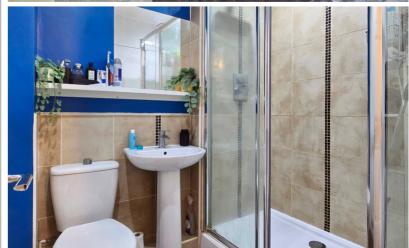

### Bathroom

A suite comprising of a shower cubicle, low level WC, wash hand basin, radiator.