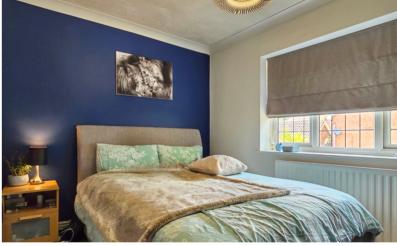

#### Bedroom One

11' 11" x 9' 2" (3.63m x 2.79m) Fitted wardrobes, double glazed window to the rear, radiator.