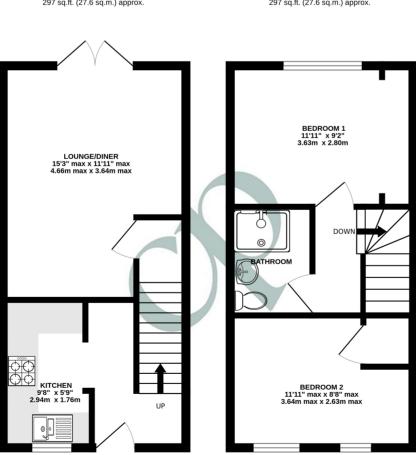

TOTAL FLOOR AREA: 594 sq.ft. (55.2 sq.m.) approx.

Whilst every attempt has been made to ensure the accuracy of the floorplan contained here, measurements of doors, windows, comes and any often terms are approximate and no repsonability is taken for any error, omission or mis-statement. This plan is for illustrative purposes only and should be used as such by any prospective purchaser. The services, systems and appliances shown have not been tested and no guaranter as to their operability or efficiency can be given.

#### **Ground Floor**

# Lounge/Diner

Max. 15' 3" x 11' 11" (4.65m x 3.63m) Glazed French doors opening to the garden, under stairs cupboard, two radiators.

#### Kitchen

9' 8" x 5' 9" (2.95m x 1.75m) A range of base and wall mounted units with work surfaces over, 1.5 basin composite sink and drainer with mixer tap, integrated oven and gas hob with extractor over, integrated dishwasher and washing machine, space for fridge freezer, combi-boiler, leaded-light double glazed window to the front.

## First Floor

#### Landing

Access to boarded loft with ladder.

#### Bedroom One

11' 11" x 9' 2" (3.63m x 2.79m) Fitted wardrobes, double glazed window to the rear, radiator.

# Bedroom Two

Max. 11' 11" x 8' 8" (3.63m x 2.64m) Cupboard over the stairs, two leaded-light double glazed windows to the front, radiator.

### Bathroom

A suite comprising of a shower cubicle, low level WC, wash hand basin, radiator.