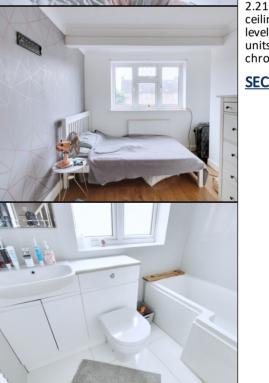

#### Bathroom

2.21m x 1.75m (7' 3" x 5' 9") Inset spotlights to ceiling, opaque double glazed windows to front, low level flush WC, hand wash basin inset within base units, P-shaped panelled bath, rainfall shower, chrome handltowel radiator, tiled walls, tiled flooring.