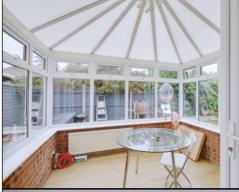

#### Conservatory

3.02m x 2.81m (9' 11" x 9' 3") Double glazed windows throughout, radiator, laminate flooring, uPVC framed door to one side, double uPVC framed doors to other side opening into rear garden.