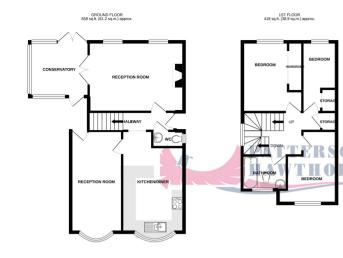

See our full selection of properties online at www.pattersonhawthorn.com

TOTAL FLOOR AREA: 1308 sq.ft. (121.5 sq.m.) approx. Will avery average that been made to ensure the accuracy of the floorprin contained here, means ensurement of eleven, setting the setting of the setting of the setting of the setting of the setting means on ensurement. This part is to fill instantee puppees only and studie but used is such by any prospective purchase. The service, system: and applaness shows have not ben tested and no guarantee as to the budget with Merceys Cost. 2ND FLOOR 231 sg.ft. (21.5 sg.m.) approx

## **GROUND FLOOR**

## FIRST FLOOR

## SECOND FLOOR