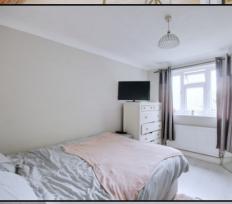

#### Bedroom Two

3.72m x 2.56m (12' 2" x 8' 5") Double glazed windows to front, radiator, laminate flooring.

#### Bedroom Three

3.58m x 3.04m (11' 9" x 10' 0") Into fitted wardrobe, double glazed windows to rear, radiator, fitted wardrobe, laminate flooring.

#### Bedroom Four

3.6m x 1.76m (11' 10" x 5' 9") Double glazed windows to rear, built in storage cupboard, radiator, laminate flooring.