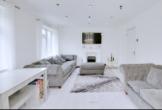

#### **Reception Room One**

4.9m x 3.59m (16' 1" x 11' 9") Inset spotlights to ceiling, double glazed windows to rear, two radiators, electric fireplace, laminate flooring, uPVC framed double doors opening into:

#### **Reception Room Two**

 $3.1m \times 2.47m (10' 2" \times 8' 1")$  Double glazed windows to front, radiator, fitted carpet, uPVC framed door to rear opening to rear garden.