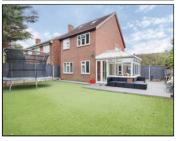

• EASILY MAINTAINED REAR GARDEN LAID TO ARTIFICIAL GRASS & DECKING

• OFF STREET PARKING FOR TWO CARS

• SOUGHT AFTER QUIET CUL-DE-SAC IN FAVOURED NORTH SIDE OF RAINHAM

CLOSE TO SHOPS, AMENITIES & SCHOOLS WITH EASY ACCESS TO STATION, A13 & M25

#### Conservatory

3.02m x 2.81m (9' 11" x 9' 3") Double glazed windows throughout, radiator, laminate flooring, uPVC framed door to one side, double uPVC framed doors to other side opening into rear garden.