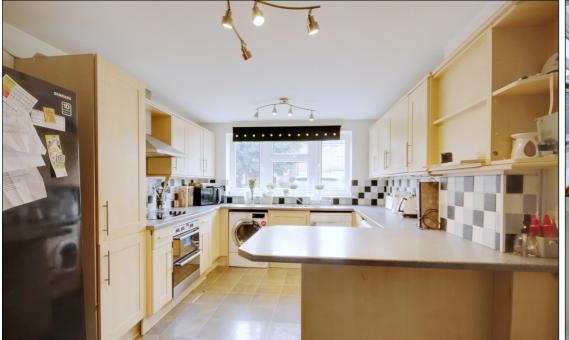

#### Kitchen / Diner

5.2m x 3.18m (17' 1" x 10' 5") Two spotlight bars to ceiling, double glazed bay windows to front, a range of matching wall and base units, laminate work surfaces, one and a half bowl inset sink and drainer with mixer tap, integrated double oven and four ringed electric hob, extractor hood, space and plumbing for washing machine, space and plumbing for dishwasher, space for tumble dryer, space and plumbing for American style fridge freezer, breakfast bar, tile splash backs, radiator, tile effect laminate flooring.