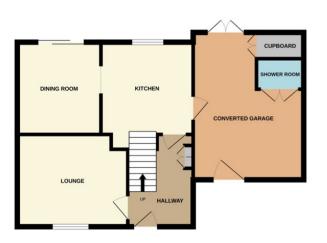

## **Bourne**

£245,000

\*\*\*THREE/FOUR BEDROOM FAMILY HOME WITH NO ONWARD CHAIN WHICH REALLY HAS THE WOW FACTOR!\*\*\* Exceptional house situated close to local amenities. The property offers versatile living accommodation with a converted garage which provides a large room with its own front and rear access and a shower room, so could be used for a variety of uses: annex, gym, business (subject to necessary permissions) etc. The house itself has a great size lounge, kitchen with appliances leading through to a dining room with access on to the private, low maintenance rear garden. Upstairs there are three bedrooms, two with ensuite shower rooms and a further separate shower room. There is also a fully operational fire alarm system, fire doors, emergency lighting and off road parking for several vehicles. This property is a surprising gem and early viewing is recommended as it will not be around for long! EPC Energy Rating C/Council Tax A.