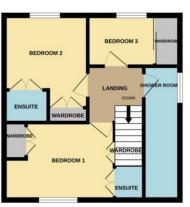

## **Bourne**

£245,000

\*\*\*THREE/FOUR BEDROOM FAMILY HOME WITH NO ONWARD CHAIN WHICH REALLY HAS THE WOW FACTOR!\*\*\* Exceptional house situated close to local amenities. The property offers versatile living accommodation with a converted garage which provides a large room with its own front and rear access and a shower room, so could be used for a variety of uses: annex, gym, business (subject to necessary permissions) etc. The house itself has a great size lounge, kitchen with appliances leading through to a dining room with access on to the private, low maintenance rear garden. Upstairs there are three bedrooms, two with ensuite shower rooms and a further separate shower room. There is also a fully operational fire alarm system, fire doors, emergency lighting and off road parking for several vehicles. This property is a surprising gem and early viewing is recommended as it will not be around for long! EPC Energy Rating C/Council Tax A.