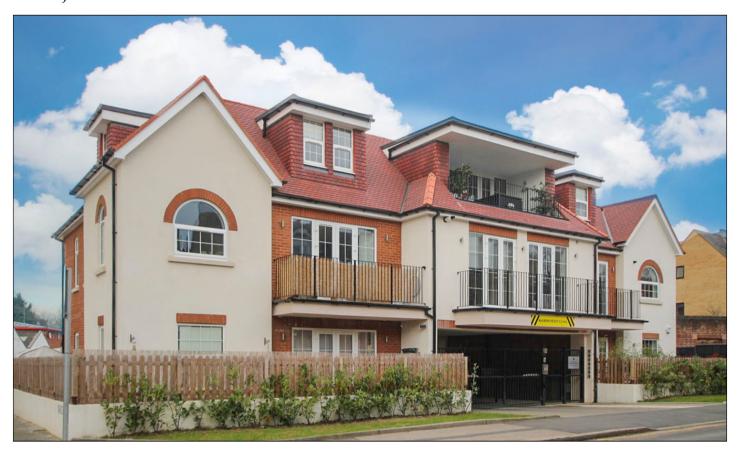

## Drake Avenue, Staines upon Thames , Staines , TW18 2AP £350,000

- Maintenance Charge £175 p/m
- 160m To Staines Station Offering Fast Services to Waterloo
- Gated Secure Parking
- Underfloor Heating Throughout

- Council Tax Band C £1957.14
- 2 Bedroom First Floor Apartment
- Dual Aspect Living Area With Balcony
- 999 Year Lease From 23/5/2023

TOTAL FLOOR AREA: 659 sq.ft. (61.2 sq.m.) approx.

TOTAL FLOOR AREA: 659 sq.ft. (61.2 sq.m.) approx.
every attempt has been made to ensure the accuracy of the floorplan contained here, measurements
us, windows, noons and any other items are approximate and no responsibility is taken for any error,
sion or mis-statement. This plan is for illustrative purposes only and should be used as such by any
other purchaser. The services, systems and appliances shown have not been tested and no guarantee
as to their operability or efficiency can be given.
Add with Meropa. & 2024