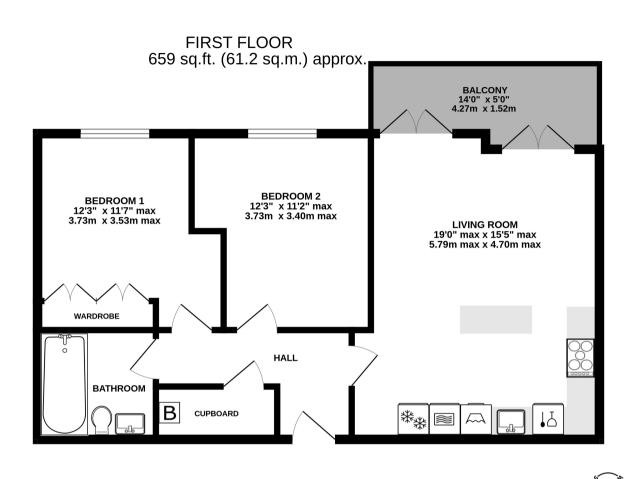

## Drake Avenue, Staines upon Thames , Staines , TW18 2AP £350,000

- Maintenance Charge £175 p/m
- 160m To Staines Station Offering Fast Services to Waterloo
- Gated Secure Parking
- Underfloor Heating Throughout

- Council Tax Band C £1957.14
- 2 Bedroom First Floor Apartment
- Dual Aspect Living Area With Balcony
- 999 Year Lease From 23/5/2023

TOTAL FLOOR AREA: 659 sq.ft. (61.2 sq.m.) approx.

TOTAL FLOOR AREA: 659 sq.ft. (61.2 sq.m.) approx.
every attempt has been made to ensure the accuracy of the floorplan contained here, measurements
us, windows, noons and any other items are approximate and no responsibility is taken for any error,
sion or mis-statement. This plan is for illustrative purposes only and should be used as such by any
other purchaser. The services, systems and appliances shown have not been tested and no guarantee
as to their operability or efficiency can be given.
Add with Meropa. & 2024