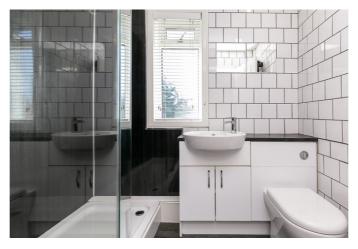

Completing the ground floor, a stylish, monochrome shower room comprises a generous, glazed shower enclosure, with a rainfall shower, a WC suite set into storage, a tall, urban-style radiator and both panel and tiled walls.