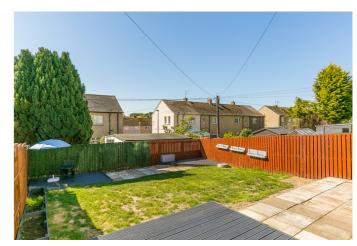

Highlights include a stylish fitted kitchen and bathroom, gas central heating and double glazing. In addition, there is extensive contemporary flooring and modern lighting.

There is low-maintenance landscaping to the front, with a driveway continuing to the side, whilst a generous south-facing garden includes a lawn, wood-decked patios and a shed.

The large south-facing garden benefits from a feeling of privacy and multiple decking areas in addition to a lawn and paved sections. The sale includes a workshop-style shed placed at the rear of the multi-car driveway.