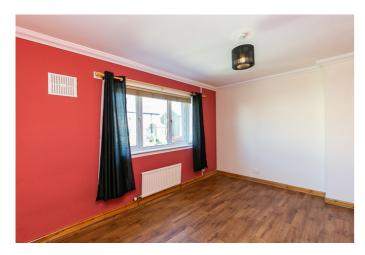

A bright entrance hall, including understairs storage, is finished with light, neutral decor and modern wood-effect flooring. On the left, a well-proportioned living room is filled with natural light, from a wide, front-facing window and offers a flexible floor plan for lounge furniture, with space for seated dining, if desired. Conveniently located next door, a kitchen, with rear garden access, is fitted with contemporary, gloss-grey units, including pantry-style units, wood-effect worktops and panel splashbacks. Appliances include an integrated oven, an induction hob, a canopy and a freestanding dishwasher.