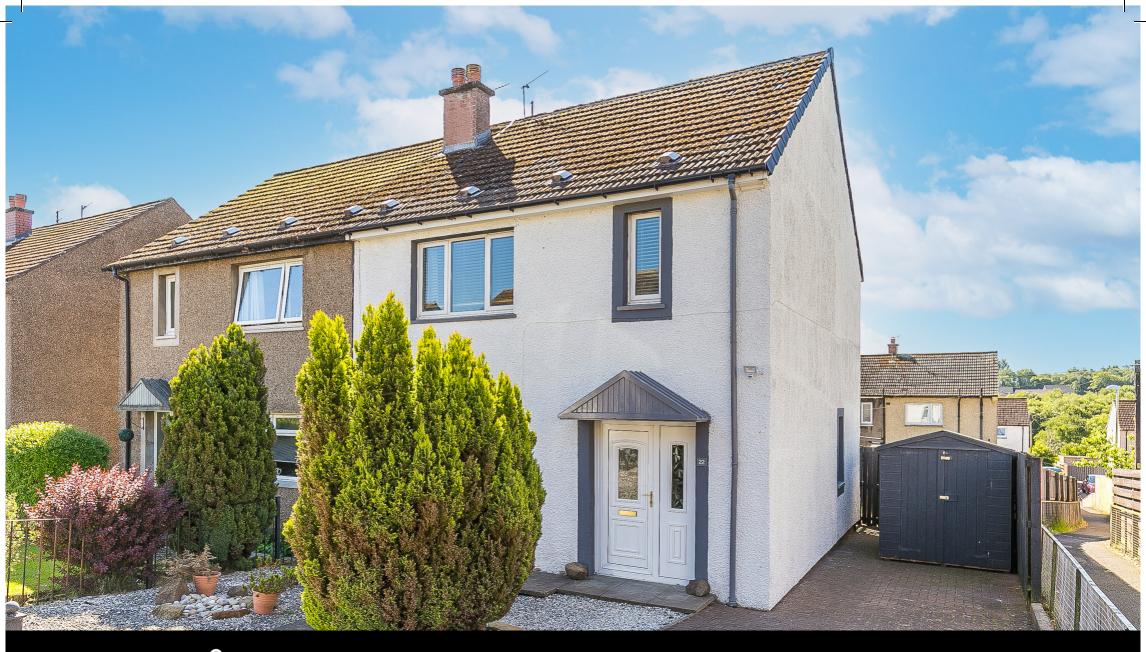

### **Property Description**

Tastefully presented and spacious, three-bedroom, semi-detached home, with gardens and a driveway. Located in an established residential area of Bathgate, West Lothian.

Comprises an entrance hallway, living room, kitchen, three double bedrooms, and a shower room.

Highlights include a stylish fitted kitchen and bathroom, gas central heating and double glazing. In addition, there is extensive contemporary flooring and modern lighting.

There is low-maintenance landscaping to the front, with a driveway continuing to the side, whilst a generous south-facing garden includes a lawn, wood-decked patios and a shed.