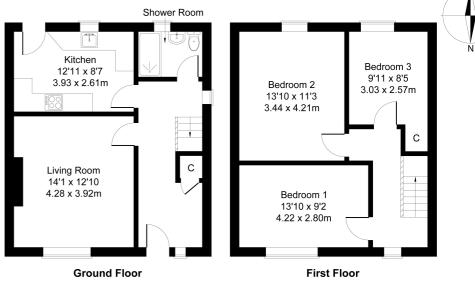

A bright entrance hall, including understairs storage, is finished with light, neutral decor and modern wood-effect flooring. On the left, a well-proportioned living room is filled with natural light, from a wide, front-facing window and offers a flexible floor plan for lounge furniture, with space for seated dining, if desired. Conveniently located next door, a kitchen, with rear garden access, is fitted with contemporary, gloss-grey units, including pantry-style units, wood-effect worktops and panel splashbacks. Appliances include an integrated oven, an induction hob, a canopy and a freestanding dishwasher.

Completing the ground floor, a stylish, monochrome shower room comprises a generous, glazed shower enclosure, with a rainfall shower, a WC suite set into storage, a tall, urban-style radiator and both panel and tiled walls.

Upstairs, accessed from a naturally lit landing, three generously proportioned double bedrooms are fitted with modern, wood-effect flooring. All three offer plenty of space for freestanding furniture, with the third bedroom further benefiting from handy open storage.

### mov<sup>8</sup> 22 Falside Terrace, Bathgate, EH48 2DH

Approximate Gross Internal Area: (947 sq ft - 88 sq m.)

Legal Disclaimer: Floor-plan and measurements are for illustrative guidance only, and not intended to form part of any contract.