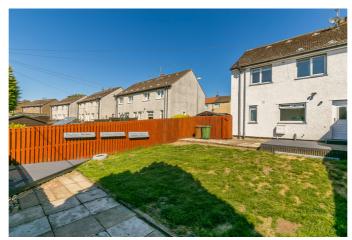

Highlights include a stylish fitted kitchen and bathroom, gas central heating and double glazing. In addition, there is extensive contemporary flooring and modern lighting.

There is low-maintenance landscaping to the front, with a driveway continuing to the side, whilst a generous south-facing garden includes a lawn, wood-decked patios and a shed.

The large south-facing garden benefits from a feeling of privacy and multiple decking areas in addition to a lawn and paved sections. The sale includes a workshop-style shed placed at the rear of the multi-car driveway.