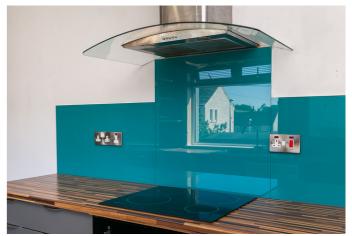

A bright entrance hall, including understairs storage, is finished with light, neutral decor and modern wood-effect flooring. On the left, a well-proportioned living room is filled with natural light, from a wide, front-facing window and offers a flexible floor plan for lounge furniture, with space for seated dining, if desired. Conveniently located next door, a kitchen, with rear garden access, is fitted with contemporary, gloss-grey units, including pantry-style units, wood-effect worktops and panel splashbacks. Appliances include an integrated oven, an induction hob, a canopy and a freestanding dishwasher.