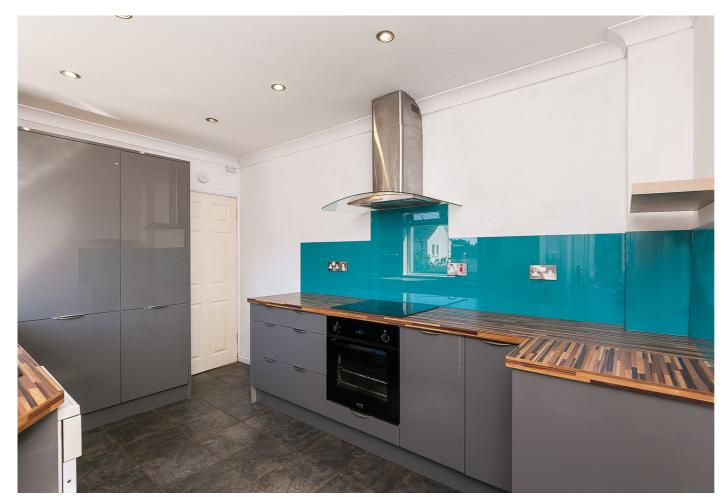

A bright entrance hall, including understairs storage, is finished with light, neutral decor and modern wood-effect flooring. On the left, a well-proportioned living room is filled with natural light, from a wide, front-facing window and offers a flexible floor plan for lounge furniture, with space for seated dining, if desired. Conveniently located next door, a kitchen, with rear garden access, is fitted with contemporary, gloss-grey units, including pantry-style units, wood-effect worktops and panel splashbacks. Appliances include an integrated oven, an induction hob, a canopy and a freestanding dishwasher.