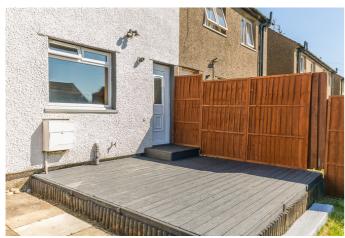

Highlights include a stylish fitted kitchen and bathroom, gas central heating and double glazing. In addition, there is extensive contemporary flooring and modern lighting.

There is low-maintenance landscaping to the front, with a driveway continuing to the side, whilst a generous south-facing garden includes a lawn, wood-decked patios and a shed.

The large south-facing garden benefits from a feeling of privacy and multiple decking areas in addition to a lawn and paved sections. The sale includes a workshop-style shed placed at the rear of the multi-car driveway.