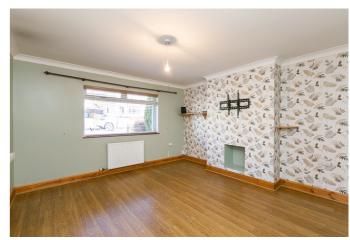

A bright entrance hall, including understairs storage, is finished with light, neutral decor and modern wood-effect flooring. On the left, a well-proportioned living room is filled with natural light, from a wide, front-facing window and offers a flexible floor plan for lounge furniture, with space for seated dining, if desired. Conveniently located next door, a kitchen, with rear garden access, is fitted with contemporary, gloss-grey units, including pantry-style units, wood-effect worktops and panel splashbacks. Appliances include an integrated oven, an induction hob, a canopy and a freestanding dishwasher.