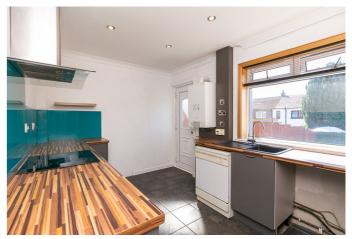

A bright entrance hall, including understairs storage, is finished with light, neutral decor and modern wood-effect flooring. On the left, a well-proportioned living room is filled with natural light, from a wide, front-facing window and offers a flexible floor plan for lounge furniture, with space for seated dining, if desired. Conveniently located next door, a kitchen, with rear garden access, is fitted with contemporary, gloss-grey units, including pantry-style units, wood-effect worktops and panel splashbacks. Appliances include an integrated oven, an induction hob, a canopy and a freestanding dishwasher.