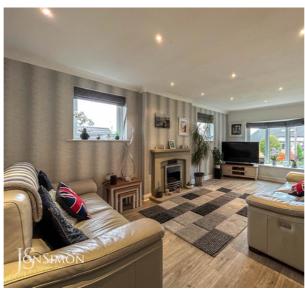

## Lounge

5.87 x 3.45 (19'3" x 11'3") - Great sized front facing lounge with a large curved bay window as well as 2 elevated windows at the side of the property, ceiling spotlights, gas fire with feature surround and access into the kitchen/diner.

#### Rear Reception Room

3.40 x 2.59 (11'1" x 8'5") - Rear facing reception room with access through to orangery (could be used as a spare bedroom or office)