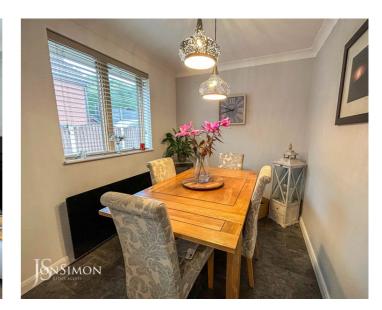

### Dining Room

2.71 x 2.25 (8'10" x 7'4") - Open plan access through from the kitchen, space for a good sized dining table.