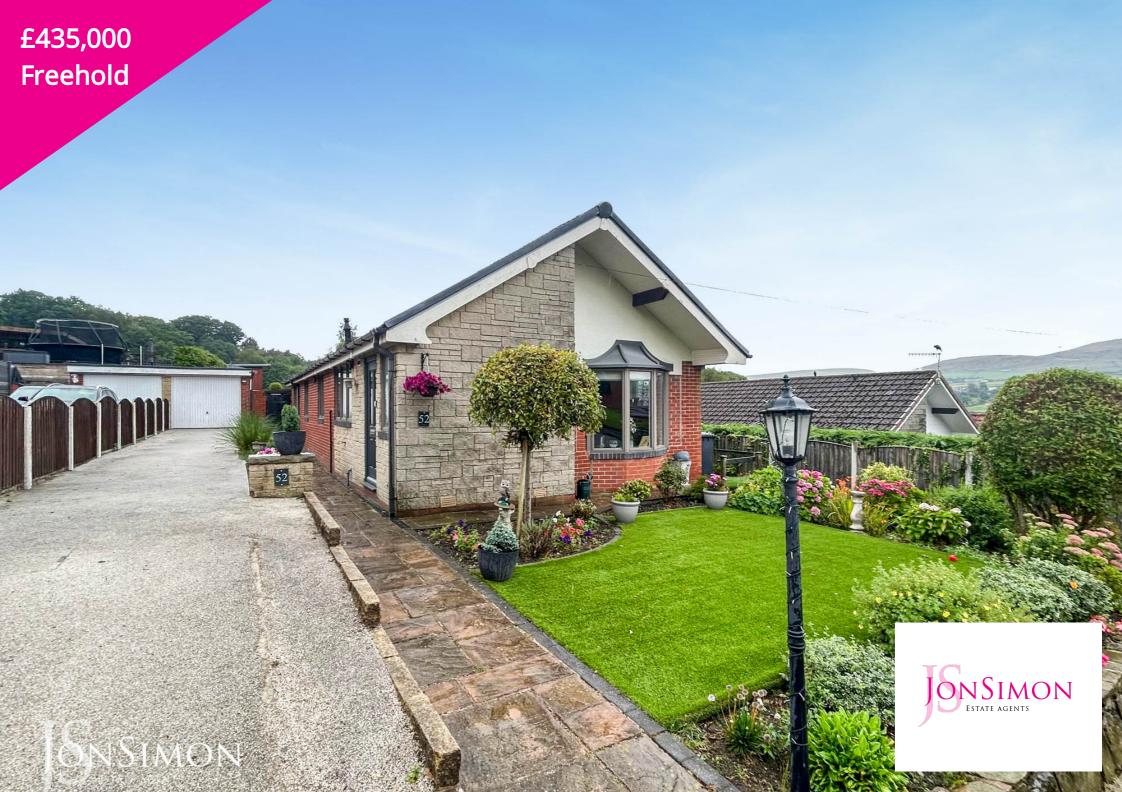

# Heatherside Road, Ramsbottom, Bury, Lancashire BL0 9BX

# **Summary of Property**

\*\* FANTASTIC VIEWS & STUNNING REAR GARDEN \*\* THREE RECEPTION ROOMS \*\* GUEST WC & MODERN FOUR PIECE FAMILY BATHROOM \*\* Heatherside Road, Ramsbottom, offers a beautifully presented, detached three-bedroom true bungalow with stunning views of Ramsbottom and the surrounding countryside. Conveniently located within walking distance of the town centre and close to the motorway network, it's perfect for accessing local transport links. The property features gas-fired central heating and double glazing throughout. The accommodation includes an entrance through the front door into an inner hallway, where a WC and storage cupboard are situated. The spacious front-facing lounge has a feature fireplace, and the modern fitted kitchen with appliances connects to the dining room. An inner hallway leads to a four-piece family bathroom, three generously sized bedrooms, a second reception room, and a large orangery at the rear that opens onto the garden. The front of the property boasts a small garden, while a long resin-bonded driveway to the side accommodates several cars and leads to a detached garage. The rear of the property features an expansive, meticulously landscaped garden with multiple patio areas, a large built-in pond, two artificial lawn sections, and a large garden room with an electricity supply. Additionally, there is an impressive log cabin currently used as an entertainment area and bar, which can serve various purposes and is ideal for working from home. Viewing is highly recommended and can be arranged by appointment only through our Ramsbottom office.

### Gardens & Parking

To the front of the property there is a well maintained garden with borders, shrubs and Astro Turf lawn and a to the side a long resin bonded driveway for ample off road parking.

To the rear of the property is a fantastic spacious garden with multiple areas to sit, a large built in pond, 2 areas of artificial lawn and a large garden room with electricity supply.