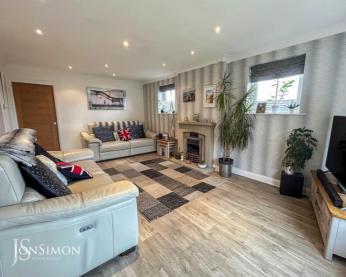

## Lounge

5.87 x 3.45 (19'3" x 11'3") - Great sized front facing lounge with a large curved bay window as well as 2 elevated windows at the side of the property, ceiling spotlights, gas fire with feature surround and access into the kitchen/diner.