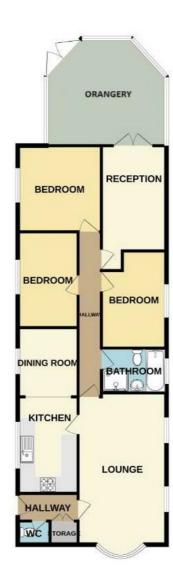

### Ground Floor

#### Entrance Hallway

A composite double glazed front door, radiator, storage cupboard and ceiling spot lights.

#### Guest W

A two piece white suite comprising of a low level w/c, wash hand basin, part tiled walls, double glazed side window.

## Lounge

5.87 x 3.45 (19'3" x 11'3") - Great sized front facing lounge with a large curved bay window as well as 2 elevated windows at the side of the property, ceiling spotlights, gas fire with feature surround and access into the kitchen/diner.

### Kitchen

3.78 x 2.25 (12'4" x 7'4") - A wide range of modern wall and base units with complementary work surface, integrated appliances include, fridge freezer, induction hob, sink unit with drainer, washing machine and dishwasher.

### Dining Room

2.71 x 2.25 (8'10" x 7'4") - Open plan access through from the kitchen, space for a good sized dining table.

### Inner Hallway

Ceiling point.

#### Rear Reception Room

3.40 x 2.59 (11'1" x 8'5") - Rear facing reception room with access through to orangery (could be used as a spare bedroom or office)

### **Orangery Extension**

 $4.21 \times 4.68 (13'9" \times 15'4")$  - Fantastic sized orangery with air conditioning unit and feature log burner and access to rear garden.

#### Bedroom One

3.38 x 3.07 (11'1" x 10'0") - Good sized double bedroom with fitted wardrobes.

#### Bedroom Two

 $3.75 \times 2.25 (12'3" \times 7'4")$  - Double room with fitted wardrobes.

#### Bedroom Three

2.60 x 2.58 (8'6" x 8'5") - Double bedroom with fitted wardrobes.

#### Family Bathroom

 $1.91 \times 2.40$  (6'3" x 7'10") - A four piece white suite comprising of a corner fitted shower unit, bath, WC, sink with cupboards below. Double glazed side window.