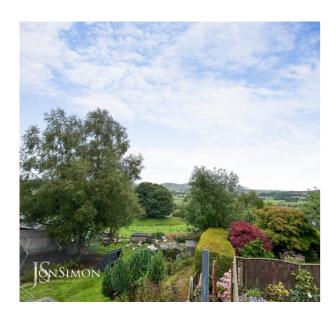

- Detached Garage & Long Driveway for several cars
- Stunning Front & Rear Gardens with Multiple Patio Areas
- Summer House & Log Cabin
- EPC Rating C
- Highly Regarded Location, Walking Distance to Ramsbottom
- Raised patio area to the rear offering stunning views over to Scout Moor and Whittle Pike
- Viewing Highly Recommended and Strictly by Appointment Only

# **Summary of Property**

\*\* FANTASTIC VIEWS & STUNNING REAR GARDEN \*\* THREE RECEPTION ROOMS \*\* GUEST WC & MODERN FOUR PIECE FAMILY BATHROOM \*\* Heatherside Road, Ramsbottom, offers a beautifully presented, detached three-bedroom true bungalow with stunning views of Ramsbottom and the surrounding countryside. Conveniently located within walking distance of the town centre and close to the motorway network, it's perfect for accessing local transport links. The property features gas-fired central heating and double glazing throughout. The accommodation includes an entrance through the front door into an inner hallway, where a WC and storage cupboard are situated. The spacious front-facing lounge has a feature fireplace, and the modern fitted kitchen with appliances connects to the dining room. An inner hallway leads to a four-piece family bathroom, three generously sized bedrooms, a second reception room, and a large orangery at the rear that opens onto the garden. The front of the property boasts a small garden, while a long resin-bonded driveway to the side accommodates several cars and leads to a detached garage. The rear of the property features an expansive, meticulously landscaped garden with multiple patio areas, a large built-in pond, two artificial lawn sections, and a large garden room with an electricity supply. Additionally, there is an impressive log cabin currently used as an entertainment area and bar, which can serve various purposes and is ideal for working from home. Viewing is highly recommended and can be arranged by appointment only through our Ramsbottom office.