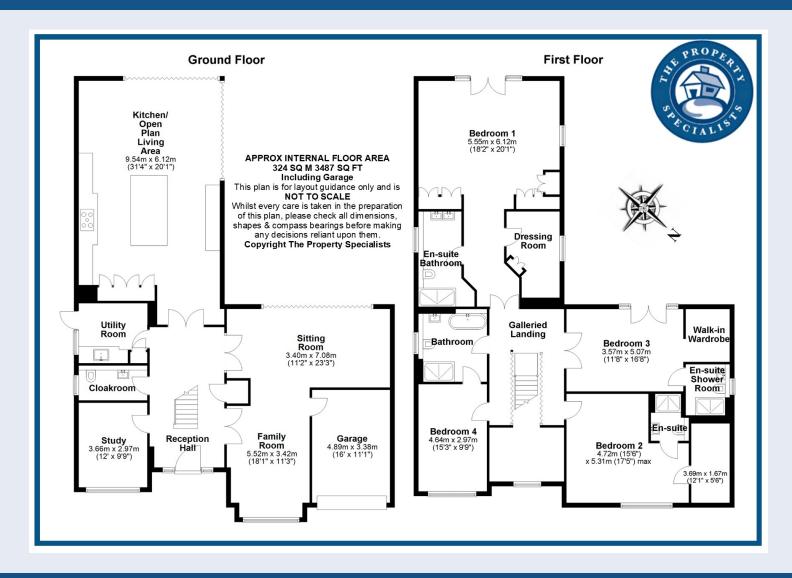

## Ramsden Bellhouse | Essex | CM11 1RH

Located on the outskirts of Billericay within easy access to both Billericay and Wickford railway stations with it's routes to London Liverpool street, is this truly amazing and individually designed 3,500 square foot house together with a 95 square foot separate Annex which is perfect for two families that wish to live together or wish to earn an income from owning your own Airbnb in the country. These stunning properties occupy a plot approaching 1/2 an acre, situated in the village of Ramsden Bellhouse. These stunning buildings must be viewed internally to fully appreciate the size, space and true workmanship on offer. This unique detached family residence boasts so many unique features and has been designed and built with so much thought and attention to detail. On entering the property you are greeted by a stunning reception hallway, with lots of natural light streaming through and with it's imposing stair case and a tastefully designed bespoke pivot entrance door which adds real character to the property. The ground floor accommodation has been carefully thought out and offers four amazing and versatile reception rooms. The most amazing favourite ground floor room is the superb kitchen family space to the rear. With it's impressive high specification kitchen, offering vast amounts of storage, perfect for any chef and baker; this whole room is a truly splendid room for entertaining and relaxing together. This room with it's set of bi-fold doors overlook the outdoor swimming pool and enjoys views of the delightful established garden providing a lovely environment for barbeques on sunny days. Leading up to the first floor you are greeted by an impressive double galleried landing which opens up to four fantastic size bedrooms. All bedrooms provide access to their own en-suite shower room facilities, as the family bathroom has a jack and Gill door from the bedroom and landing. The huge master suite is absolutely amazing, with a hotel suite style feel and enjoys beautiful views over the surrounding fields and countryside through the large doors opening into the rimless glass Juliet balcony. Outside the property is a sweep in and out carriage driveway with double electric gates. Vehicular access is provided to the side of the house and a large integral garage ensures plenty of space for parking. The rear garden is mainly laid to lawn with a sweeping path leading to a detached large two bedroom bungalow annex at the rear. This is also a well thought out living space which is also a very high spec throughout. This 963 sq ft area comprises of 2 bedrooms linked by a Jack & Jill en-suite, living area and kitchen space, utility room and separate W/C.

- Four Bedroom Detached Family
  Residence And Two Bedroom Annex
- Overall Plot Approaching 0.5 Of An Acre (332 Ft x 62 Ft)
- Wrought Iron & Solid Oak Staircase With Double Balcony
- Four Impressive Reception Rooms
- Double Gated Carriage Driveway and Large Integral Garage
- Truly Amazing Kitchen Family Room
- Under Floor Heating With Zoned Controls
- Smart Intelligent Lighting and Data Points