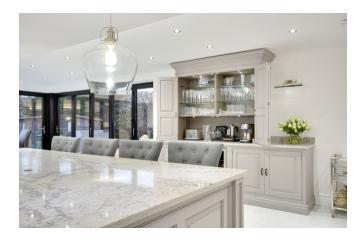

## Ramsden Bellhouse | Essex | CM11 1RH

Located on the outskirts of Billericay within easy access to both Billericay and Wickford railway stations with it's routes to London Liverpool street, is this truly amazing and individually designed 3,500 square foot house together with a 95 square foot separate Annex which is perfect for two families that wish to live together or wish to earn an income from owning your own Airbnb in the country. These stunning properties occupy a plot approaching 1/2 an acre, situated in the village of Ramsden Bellhouse. These stunning buildings must be viewed internally to fully appreciate the size, space and true workmanship on offer. This unique detached family residence boasts so many unique features and has been designed and built with so much thought and attention to detail. On entering the property you are greeted by a stunning reception hallway, with lots of natural light streaming through and with it's imposing stair case and a tastefully designed bespoke pivot entrance door which adds real character to the property. The ground floor accommodation has been carefully thought out and offers four amazing and versatile reception rooms. The most amazing favourite ground floor room is the superb kitchen family space to the rear. With it's impressive high specification kitchen, offering vast amounts of storage, perfect for any chef and baker; this whole room is a truly splendid room for entertaining and relaxing together. This room with it's set of bi-fold doors overlook the outdoor swimming pool and enjoys views of the delightful established garden providing a lovely environment for barbeques on sunny days. Leading up to the first floor you are greeted by an impressive double galleried landing which opens up to four fantastic size bedrooms. All bedrooms provide access to their own en-suite shower room facilities, as the family bathroom has a jack and Gill door from the bedroom and landing. The huge master suite is absolutely amazing, with a hotel suite style feel and enjoys beautiful views over the surrounding fields and countryside through the large doors opening into the rimless glass Juliet balcony. Outside the property is a sweep in and out carriage driveway with double electric gates. Vehicular access is provided to the side of the house and a large integral garage ensures plenty of space for parking. The rear garden is mainly laid to lawn with a sweeping path leading to a detached large two bedroom bungalow annex at the rear. This is also a well thought out living space which is also a very high spec throughout. This 963 sq ft area comprises of 2 bedrooms linked by a Jack & Jill en-suite, living area and kitchen space, utility room and separate W/C.

- Four Bedroom Detached Family
  Residence And Two Bedroom Annex
- Overall Plot Approaching 0.5 Of An Acre (332 Ft x 62 Ft)
- Wrought Iron & Solid Oak Staircase With Double Balcony
- Four Impressive Reception Rooms
- Double Gated Carriage Driveway and Large Integral Garage
- Truly Amazing Kitchen Family Room
- Under Floor Heating With Zoned Controls
- Smart Intelligent Lighting and Data Points