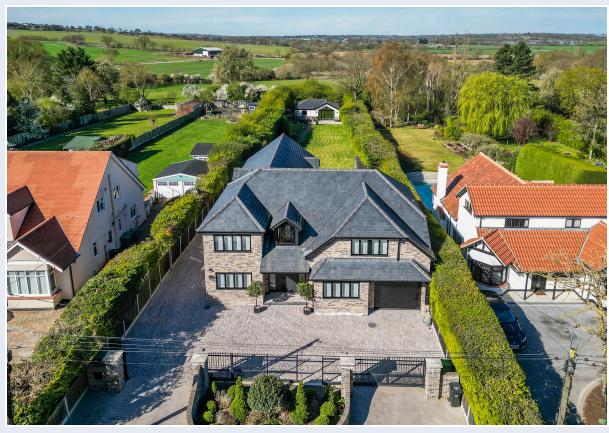

## Ramsden Bellhouse | Essex | CM11 1RH

Located on the outskirts of Billericay within easy access to both Billericay and Wickford railway stations with it's routes to London Liverpool street, is this truly amazing and individually designed 3,500 square foot house together with a 95 square foot separate Annex which is perfect for two families that wish to live together or wish to earn an income from owning your own Airbnb in the country. These stunning properties occupy a plot approaching 1/2 an acre, situated in the village of Ramsden Bellhouse. These stunning buildings must be viewed internally to fully appreciate the size, space and true workmanship on offer. This unique detached family residence boasts so many unique features and has been designed and built with so much thought and attention to detail. On entering the property you are greeted by a stunning reception hallway, with lots of natural light streaming through and with it's imposing stair case and a tastefully designed bespoke pivot entrance door which adds real character to the property. The ground floor accommodation has been carefully thought out and offers four amazing and versatile reception rooms. The most amazing favourite ground floor room is the superb kitchen family space to the rear. With it's impressive high specification kitchen, offering vast amounts of storage, perfect for any chef and baker; this whole room is a truly splendid room for entertaining and relaxing together. This room with it's set of bi-fold doors overlook the outdoor swimming pool and enjoys views of the delightful established garden providing a lovely environment for barbeques on sunny days. Leading up to the first floor you are greeted by an impressive double galleried landing which opens up to four fantastic size bedrooms. All bedrooms provide access to their own en-suite shower room facilities, as the family bathroom has a jack and Gill door from the bedroom and landing. The huge master suite is absolutely amazing, with a hotel suite style feel and enjoys beautiful views over the surrounding fields and countryside through the large doors opening into the rimless glass Juliet balcony. Outside the property is a sweep in and out carriage driveway with double electric gates. Vehicular access is provided to the side of the house and a large integral garage ensures plenty of space for parking. The rear garden is mainly laid to lawn with a sweeping path leading to a detached large two bedroom bungalow annex at the rear. This is also a well thought out living space which is also a very high spec throughout. This 963 sq ft area comprises of 2 bedrooms linked by a Jack & Jill en-suite, living area and kitchen space, utility room and separate W/C.