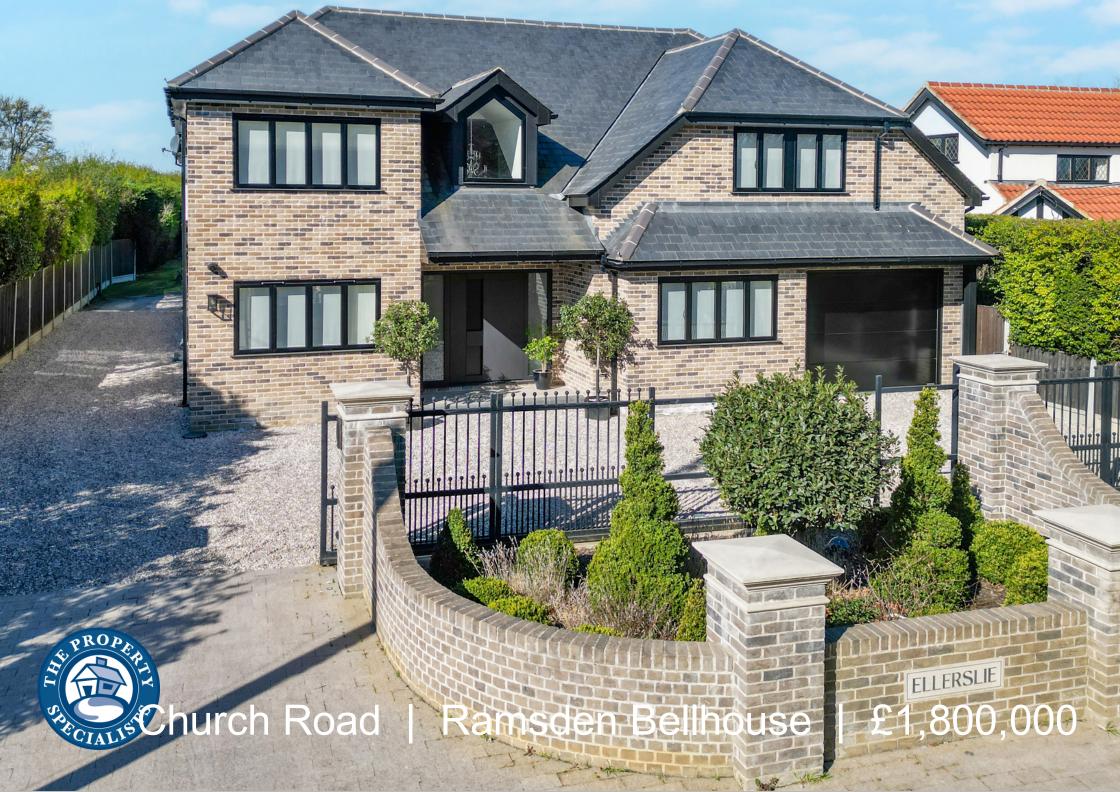

## **Church Road**

## Ramsden Bellhouse | Essex | CM11 1RH

Located on the outskirts of Billericay within easy access to both Billericay and Wickford railway stations with it's routes to London Liverpool street, is this truly amazing and individually designed 3,500 square foot house together with a 95 square foot separate Annex which is perfect for two families that wish to live together or wish to earn an income from owning your own Airbnb in the country. These stunning properties occupy a plot approaching 1/2 an acre, situated in the village of Ramsden Bellhouse. These stunning buildings must be viewed internally to fully appreciate the size, space and true workmanship on offer. This unique detached family residence boasts so many unique features and has been designed and built with so much thought and attention to detail. On entering the property you are greeted by a stunning reception hallway, with lots of natural light streaming through and with it's imposing stair case and a tastefully designed bespoke pivot entrance door which adds real character to the property. The ground floor accommodation has been carefully thought out and offers four amazing and versatile reception rooms. The most amazing favourite ground floor room is the superb kitchen family space to the rear. With it's impressive high specification kitchen, offering vast amounts of storage, perfect for any chef and baker; this whole room is a truly splendid room for entertaining and relaxing together. This room with it's set of bi-fold doors overlook the outdoor swimming pool and enjoys views of the delightful established garden providing a lovely environment for barbeques on sunny days. Leading up to the first floor you are greeted by an impressive double galleried landing which opens up to four fantastic size bedrooms. All bedrooms provide access to their own en-suite shower room facilities, as the family bathroom has a jack and Gill door from the bedroom and landing. The huge master suite is absolutely amazing, with a hotel suite style feel and enjoys beautiful views over the surrounding fields and countryside through the large doors opening into the rimless glass Juliet balcony. Outside the property is a sweep in and out carriage driveway with double electric gates. Vehicular access is provided to the side of the house and a large integral garage ensures plenty of space for parking. The rear garden is mainly laid to lawn with a sweeping path leading to a detached large two bedroom bungalow annex at the rear. This is also a well thought out living space which is also a very high spec throughout. This 963 sq ft area comprises of 2 bedrooms linked by a Jack & Jill en-suite, living area and kitchen space, utility room and separate W/C.

- Four Bedroom Detached Family
  Residence And Two Bedroom Annex
- Overall Plot Approaching 0.5 Of An Acre (332 Ft x 62 Ft)
- Wrought Iron & Solid Oak Staircase With Double Balcony
- Four Impressive Reception Rooms
- Double Gated Carriage Driveway and Large Integral Garage
- Truly Amazing Kitchen Family Room
- Under Floor Heating With Zoned Controls
- Smart Intelligent Lighting and Data Points