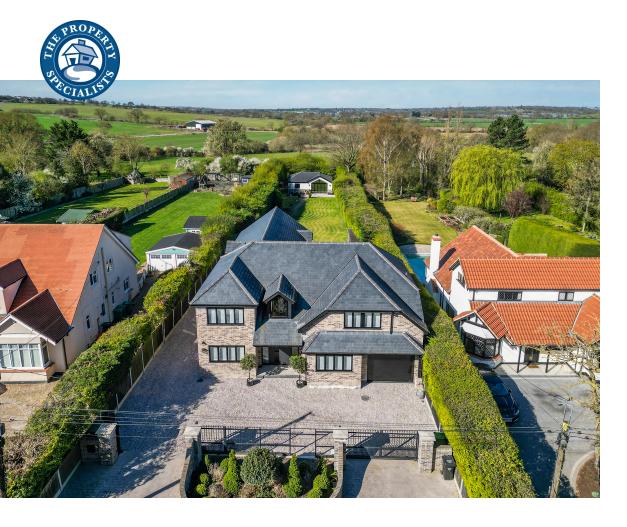

## Ramsden Bellhouse | Essex | CM11 1RH

Located on the outskirts of Billericay within easy access to both Billericay and Wickford railway stations with it's routes to London Liverpool street, is this truly amazing and individually designed 3,500 square foot house together with a 95 square foot separate Annex which is perfect for two families that wish to live together or wish to earn an income from owning your own Airbnb in the country. These stunning properties occupy a plot approaching 1/2 an acre, situated in the village of Ramsden Bellhouse. These stunning buildings must be viewed internally to fully appreciate the size, space and true workmanship on offer. This unique detached family residence boasts so many unique features and has been designed and built with so much thought and attention to detail. On entering the property you are greeted by a stunning reception hallway, with lots of natural light streaming through and with it's imposing stair case and a tastefully designed bespoke pivot entrance door which adds real character to the property. The ground floor accommodation has been carefully thought out and offers four amazing and versatile reception rooms. The most amazing favourite ground floor room is the superb kitchen family space to the rear. With it's impressive high specification kitchen, offering vast amounts of storage, perfect for any chef and baker; this whole room is a truly splendid room for entertaining and relaxing together. This room with it's set of bi-fold doors overlook the outdoor swimming pool and enjoys views of the delightful established garden providing a lovely environment for barbeques on sunny days. Leading up to the first floor you are greeted by an impressive double galleried landing which opens up to four fantastic size bedrooms. All bedrooms provide access to their own en-suite shower room facilities, as the family bathroom has a jack and Gill door from the bedroom and landing. The huge master suite is absolutely amazing, with a hotel suite style feel and enjoys beautiful views over the surrounding fields and countryside through the large doors opening into the rimless glass Juliet balcony. Outside the property is a sweep in and out carriage driveway with double electric gates. Vehicular access is provided to the side of the house and a large integral garage ensures plenty of space for parking. The rear garden is mainly laid to lawn with a sweeping path leading to a detached large two bedroom bungalow annex at the rear. This is also a well thought out living space which is also a very high spec throughout. This 963 sq ft area comprises of 2 bedrooms linked by a Jack & Jill en-suite, living area and kitchen space, utility room and separate W/C.

- Four Bedroom Detached Family
  Residence And Two Bedroom Annex
- Overall Plot Approaching 0.5 Of An Acre (332 Ft x 62 Ft)
- Wrought Iron & Solid Oak Staircase With Double Balcony
- Four Impressive Reception Rooms
- Double Gated Carriage Driveway and Large Integral Garage
- Truly Amazing Kitchen Family Room
- Under Floor Heating With Zoned Controls
- Smart Intelligent Lighting and Data Points