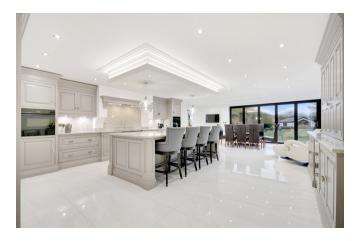

## Ramsden Bellhouse | Essex | CM11 1RH

Located on the outskirts of Billericay within easy access to both Billericay and Wickford railway stations with it's routes to London Liverpool street, is this truly amazing and individually designed 3,500 square foot house together with a 95 square foot separate Annex which is perfect for two families that wish to live together or wish to earn an income from owning your own Airbnb in the country. These stunning properties occupy a plot approaching 1/2 an acre, situated in the village of Ramsden Bellhouse. These stunning buildings must be viewed internally to fully appreciate the size, space and true workmanship on offer. This unique detached family residence boasts so many unique features and has been designed and built with so much thought and attention to detail. On entering the property you are greeted by a stunning reception hallway, with lots of natural light streaming through and with it's imposing stair case and a tastefully designed bespoke pivot entrance door which adds real character to the property. The ground floor accommodation has been carefully thought out and offers four amazing and versatile reception rooms. The most amazing favourite ground floor room is the superb kitchen family space to the rear. With it's impressive high specification kitchen, offering vast amounts of storage, perfect for any chef and baker; this whole room is a truly splendid room for entertaining and relaxing together. This room with it's set of bi-fold doors overlook the outdoor swimming pool and enjoys views of the delightful established garden providing a lovely environment for barbeques on sunny days. Leading up to the first floor you are greeted by an impressive double galleried landing which opens up to four fantastic size bedrooms. All bedrooms provide access to their own en-suite shower room facilities, as the family bathroom has a jack and Gill door from the bedroom and landing. The huge master suite is absolutely amazing, with a hotel suite style feel and enjoys beautiful views over the surrounding fields and countryside through the large doors opening into the rimless glass Juliet balcony. Outside the property is a sweep in and out carriage driveway with double electric gates. Vehicular access is provided to the side of the house and a large integral garage ensures plenty of space for parking. The rear garden is mainly laid to lawn with a sweeping path leading to a detached large two bedroom bungalow annex at the rear. This is also a well thought out living space which is also a very high spec throughout. This 963 sq ft area comprises of 2 bedrooms linked by a Jack & Jill en-suite, living area and kitchen space, utility room and separate W/C.