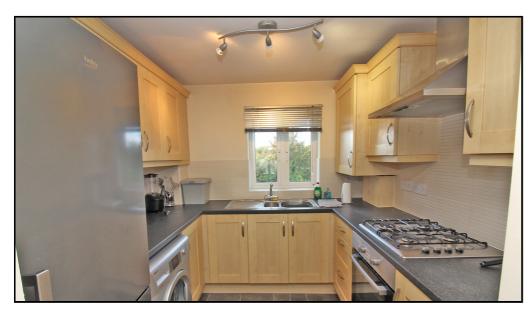

#### Kitchen:

Abt. 7' 9" x 7' 0" (2.36m x 2.13m) Range of fitted wall and base units. Over head extractor fan. Plumbing for washing machine. Stainless steel sink and drainer. Lino flooring. Double glazed window to front aspect.