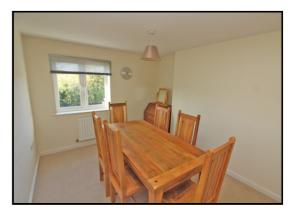

#### Living Room:

Abt. 16' 0" x 11' 3" (4.88m x 3.43m) Double glazed window to side aspect. Fitted carpet. Radiator. Opens to kitchen.