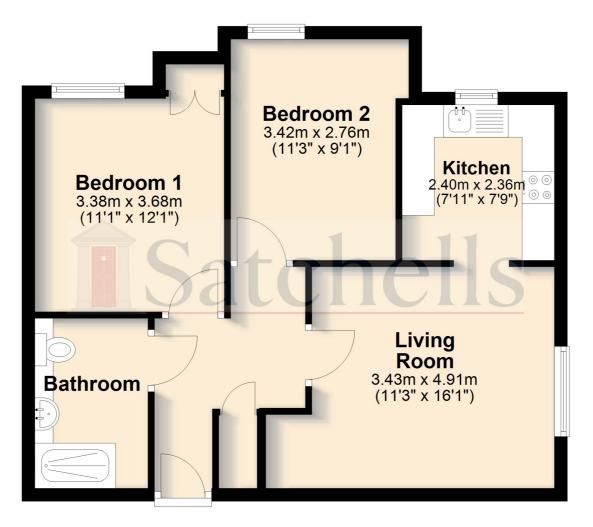

### **First Floor**

For illustrative purposes only - NOT TO SCALE - Measurements shown are approximate. The size and position of doors, windows, appliances and other features are approximate. Plan produced using PlanUp.