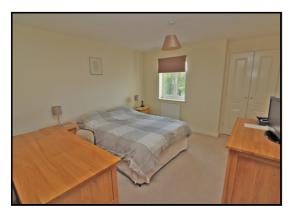

#### **Bedroom One:**

Abt. 12' 0" x 11' 0" (3.66m x 3.35m) Double glazed window to rear aspect. Fitted carpet. Radiator. Built in wardrobe.

#### Bedroom Two:

Abt. 11' 3" x 9' 0" (3.43m x 2.74m) Double glazed window to front aspect. Fitted carpet. Radiator.