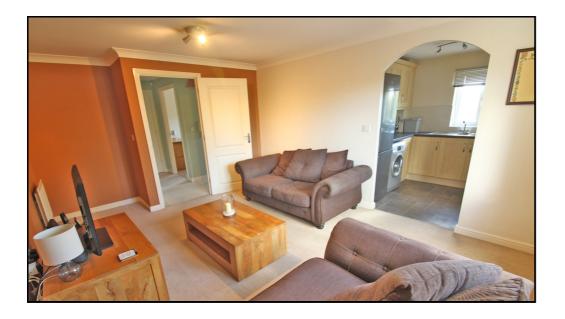

#### Living Room:

Abt. 16' 0" x 11' 3" (4.88m x 3.43m) Double glazed window to side aspect. Fitted carpet. Radiator. Opens to kitchen.