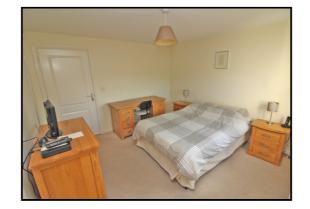

#### **Bedroom One:**

Abt. 12' 0" x 11' 0" (3.66m x 3.35m) Double glazed window to rear aspect. Fitted carpet. Radiator. Built in wardrobe.

#### Bedroom Two:

Abt. 11' 3" x 9' 0" (3.43m x 2.74m) Double glazed window to front aspect. Fitted carpet. Radiator.