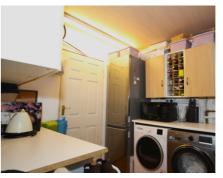

Our vendor has re-modelled the property by half conversion of the garage to a useful utility and store room, and converted the loft space to provide a large bedroom. Two separate receptions - living room and dining room open via French doors to the deep patio and sunny rear garden. There is a fitted kitchen with some appliances, and handy ground floor cloakroom, while the first floor offers three good sized bedrooms, each with fitted bedroom furniture and a stylish four piece bathroom. The 2nd floor gives a great loft converted room with space for bed, study area, storage and eaves space. The property has double glazing and the boiler is under three years old. This fine and spacious home, boasts three off road parking spaces to the front.