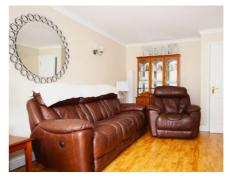

Our vendor has re-modelled the property by half conversion of the garage to a useful utility and store room, and converted the loft space to provide a large bedroom. Two separate receptions - living room and dining room open via French doors to the deep patio and sunny rear garden. There is a fitted kitchen with some appliances, and handy ground floor cloakroom, while the first floor offers three good sized bedrooms, each with fitted bedroom furniture and a stylish four piece bathroom. The 2nd floor gives a great loft converted room with space for bed, study area, storage and eaves space. The property has double glazing and the boiler is under three years old. This fine and spacious home, boasts three off road parking spaces to the front.