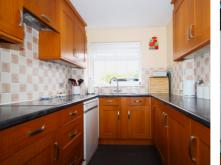

Our vendor has re-modelled the property by half conversion of the garage to a useful utility and store room, and converted the loft space to provide a large bedroom. Two separate receptions - living room and dining room open via French doors to the deep patio and sunny rear garden. There is a fitted kitchen with some appliances, and handy ground floor cloakroom, while the first floor offers three good sized bedrooms, each with fitted bedroom furniture and a stylish four piece bathroom. The 2nd floor gives a great loft converted room with space for bed, study area, storage and eaves space. The property has double glazing and the boiler is under three years old. This fine and spacious home, boasts three off road parking spaces to the front.

## 10 Bush Spring

Approximate Gross Internal Area 1335 sq ft - 124 sq m

GROUND FLOOR FIRST FLOOR SECOND FLOOR

Not to Scale. Produced by The Plan Portal 2023 For Illustrative Purposes Only.

- FOUR BEDROOM SEMI DETACHED HOME
- SOUGHT AFTER CUL-DE-SAC LOCATION
- FITTED KITCHEN & APPLIANCES ADDITIONAL UTILITY ROOM
- BRIGHT LIVING ROOM
- CLOAKROOM
- STYLISH FOUR PIECE BATHROOM SUITE
- WALK TO STATION & GOOD SCHOOLS
- OFF-ROAD PARKING FOR THREE CARS
- PRIVATE SOUTH FACING REAR GARDEN
- DINING ROOM OPENING TO GARDEN & PATIO
- Tenure: FREEHOLD | EPC: C | Council Tax Band: D