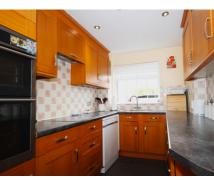

Our vendor has re-modelled the property by half conversion of the garage to a useful utility and store room, and converted the loft space to provide a large bedroom. Two separate receptions - living room and dining room open via French doors to the deep patio and sunny rear garden. There is a fitted kitchen with some appliances, and handy ground floor cloakroom, while the first floor offers three good sized bedrooms, each with fitted bedroom furniture and a stylish four piece bathroom. The 2nd floor gives a great loft converted room with space for bed, study area, storage and eaves space. The property has double glazing and the boiler is under three years old. This fine and spacious home, boasts three off road parking spaces to the front.

## 10 Bush Spring

Approximate Gross Internal Area 1335 sq ft - 124 sq m

GROUND FLOOR FIRST FLOOR SECOND FLOOR

Not to Scale. Produced by The Plan Portal 2023 For Illustrative Purposes Only.

- FOUR BEDROOM SEMI DETACHED HOME
- SOUGHT AFTER CUL-DE-SAC LOCATION
- FITTED KITCHEN & APPLIANCES ADDITIONAL UTILITY ROOM
- BRIGHT LIVING ROOM
- CLOAKROOM
- STYLISH FOUR PIECE BATHROOM SUITE
- WALK TO STATION & GOOD SCHOOLS
- OFF-ROAD PARKING FOR THREE CARS
- PRIVATE SOUTH FACING REAR GARDEN
- DINING ROOM OPENING TO GARDEN & PATIO
- Tenure: FREEHOLD | EPC: C | Council Tax Band: D