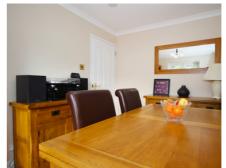

Our vendor has re-modelled the property by half conversion of the garage to a useful utility and store room, and converted the loft space to provide a large bedroom. Two separate receptions - living room and dining room open via French doors to the deep patio and sunny rear garden. There is a fitted kitchen with some appliances, and handy ground floor cloakroom, while the first floor offers three good sized bedrooms, each with fitted bedroom furniture and a stylish four piece bathroom. The 2nd floor gives a great loft converted room with space for bed, study area, storage and eaves space. The property has double glazing and the boiler is under three years old. This fine and spacious home, boasts three off road parking spaces to the front.

## 10 Bush Spring

Approximate Gross Internal Area 1335 sq ft - 124 sq m

GROUND FLOOR FIRST FLOOR SECOND FLOOR

Not to Scale. Produced by The Plan Portal 2023 For Illustrative Purposes Only.

- FOUR BEDROOM SEMI DETACHED HOME
- SOUGHT AFTER CUL-DE-SAC LOCATION
- FITTED KITCHEN & APPLIANCES ADDITIONAL UTILITY ROOM
- BRIGHT LIVING ROOM
- CLOAKROOM
- STYLISH FOUR PIECE BATHROOM SUITE
- WALK TO STATION & GOOD SCHOOLS
- OFF-ROAD PARKING FOR THREE CARS
- PRIVATE SOUTH FACING REAR GARDEN
- DINING ROOM OPENING TO GARDEN & PATIO
- Tenure: FREEHOLD | EPC: C | Council Tax Band: D