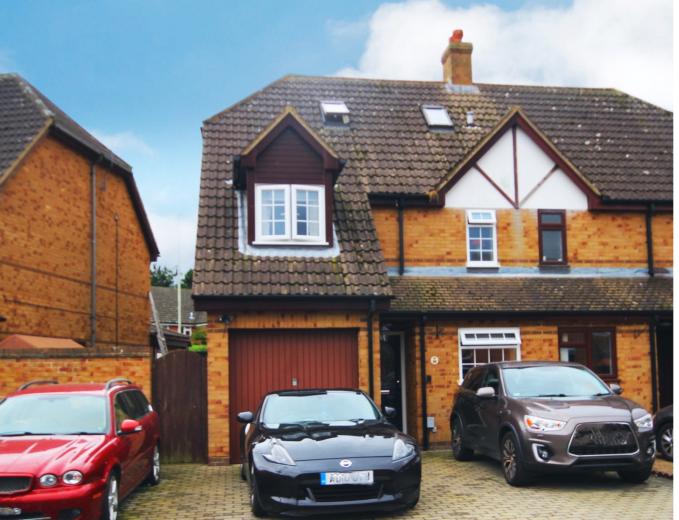

## 10 Bush Spring, Baldock, Hertfordshire, SG7 6QT

A perfect location for this four bedroom family home, close to schools, station and town. This private cul de sac sits on "the Inner Ring" of the ever popular Clothall Common. The property has spacious well appointed accommodation, offering flexibility and style. The private South facing garden is also worthy of note.

Our vendor has re-modelled the property by half conversion of the garage to a useful utility and store room, and converted the loft space to provide a large bedroom. Two separate receptions - living room and dining room open via French doors to the deep patio and sunny rear garden. There is a fitted kitchen with some appliances, and handy ground floor cloakroom, while the first floor offers three good sized bedrooms, each with fitted bedroom furniture and a stylish four piece bathroom. The 2nd floor gives a great loft converted room with space for bed, study area, storage and eaves space. The property has double glazing and the boiler is under three years old. This fine and spacious home, boasts three off road parking spaces to the front.

## 10 Bush Spring

Approximate Gross Internal Area 1335 sq ft - 124 sq m

GROUND FLOOR FIRST FLOOR SECOND FLOOR

Not to Scale. Produced by The Plan Portal 2023 For Illustrative Purposes Only.

- FOUR BEDROOM SEMI DETACHED HOME
- SOUGHT AFTER CUL-DE-SAC LOCATION
- FITTED KITCHEN & APPLIANCES ADDITIONAL UTILITY ROOM
- BRIGHT LIVING ROOM
- CLOAKROOM
- STYLISH FOUR PIECE BATHROOM SUITE
- WALK TO STATION & GOOD SCHOOLS
- OFF-ROAD PARKING FOR THREE CARS
- PRIVATE SOUTH FACING REAR GARDEN
- DINING ROOM OPENING TO GARDEN & PATIO
- Tenure: FREEHOLD | EPC: C | Council Tax Band: D