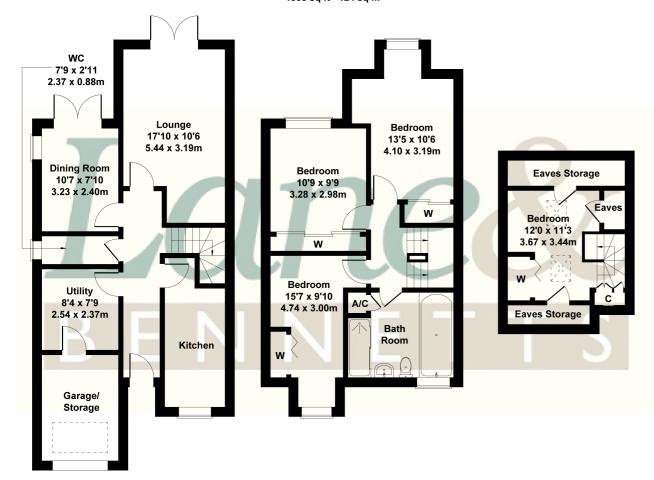

## 10 Bush Spring

Approximate Gross Internal Area 1335 sq ft - 124 sq m

GROUND FLOOR FIRST FLOOR SECOND FLOOR

Not to Scale. Produced by The Plan Portal 2023 For Illustrative Purposes Only.

- FOUR BEDROOM SEMI DETACHED HOME
- SOUGHT AFTER CUL-DE-SAC LOCATION
- FITTED KITCHEN & APPLIANCES ADDITIONAL UTILITY ROOM
- BRIGHT LIVING ROOM
- CLOAKROOM
- STYLISH FOUR PIECE BATHROOM SUITE
- WALK TO STATION & GOOD SCHOOLS
- OFF-ROAD PARKING FOR THREE CARS
- PRIVATE SOUTH FACING REAR GARDEN
- DINING ROOM OPENING TO GARDEN & PATIO
- Tenure: FREEHOLD | EPC: C | Council Tax Band: D