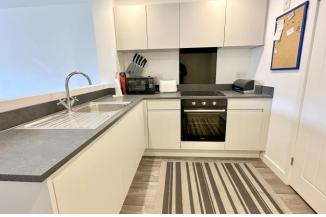

The development is situated within a secure gated courtyard with a spiral staircase leading to the first floor and private entrance to the apartment. The apartment is well designed in layout with the studio living area offering ample space for a double bed and further seating area. A modern fitted kitchen offers a selection of floor and wall mounted units finished with a matching work surface and integrated oven, hob and fridge. The accommodation is complete with a modern shower room, useful utility/storage space and sunny balcony/seating area.