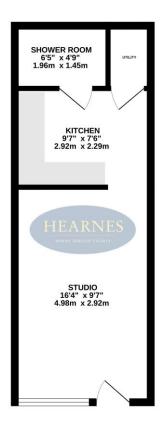

FIRST FLOOR 296 sq.ft. (27.5 sq.m.) approx.

TOTAL FLOOR AREA: 296 sq.ft, (27.5 sq.m.) approx.

White every attempts, been made to enter the accusacy of the organization of doors, windows, room and any other them are eigennment and no responsibility is taken for any error, or doors, windows, room and any other them are eigennment and no responsibility is taken for any error, or mession or mis-statement. They plan is not always they proposed any and should be used as such by any prospective purchaser. The service of the proposed proposed purchaser. The service of the proposed proposed purchaser is the companies of the proposed proposed purchaser.