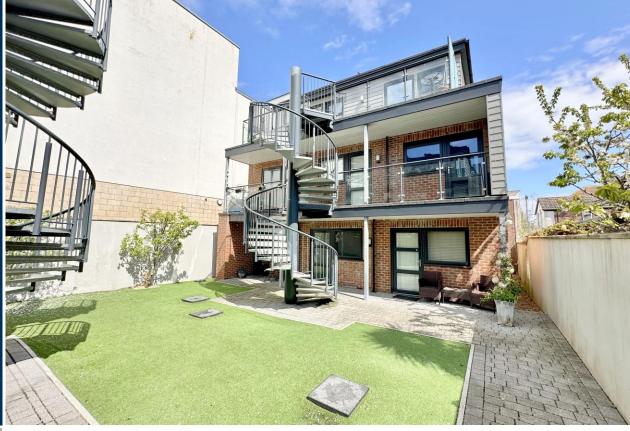

The development is situated within a secure gated courtyard with a spiral staircase leading to the first floor and private entrance to the apartment. The apartment is well designed in layout with the studio living area offering ample space for a double bed and further seating area. A modern fitted kitchen offers a selection of floor and wall mounted units finished with a matching work surface and integrated oven, hob and fridge. The accommodation is complete with a modern shower room, useful utility/storage space and sunny balcony/seating area.