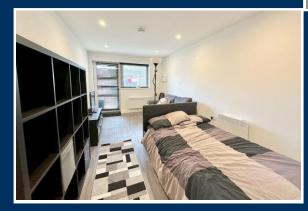

The development is situated within a secure gated courtyard with a spiral staircase leading to the first floor and private entrance to the apartment. The apartment is well designed in layout with the studio living area offering ample space for a double bed and further seating area. A modern fitted kitchen offers a selection of floor and wall mounted units finished with a matching work surface and integrated oven, hob and fridge. The accommodation is complete with a modern shower room, useful utility/storage space and sunny balcony/seating area.