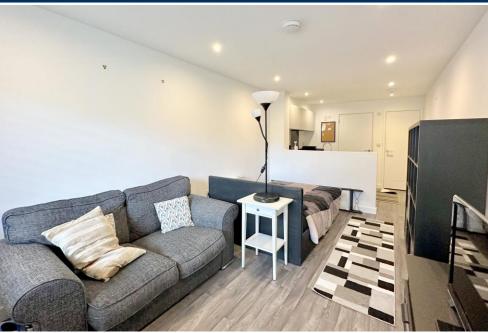

The development is situated within a secure gated courtyard with a spiral staircase leading to the first floor and private entrance to the apartment. The apartment is well designed in layout with the studio living area offering ample space for a double bed and further seating area. A modern fitted kitchen offers a selection of floor and wall mounted units finished with a matching work surface and integrated oven, hob and fridge. The accommodation is complete with a modern shower room, useful utility/storage space and sunny balcony/seating area.