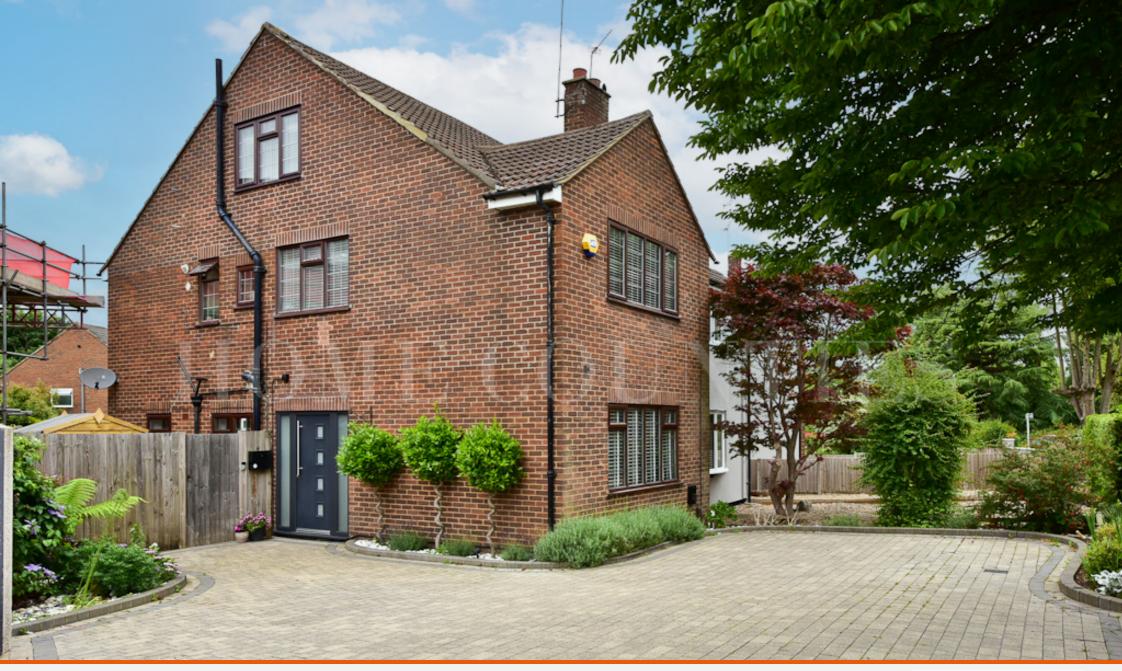

#### Accomodation

Well-Presented Three Bedroom Semi-Detached Home with Generous Off-Street Parking Located just off Hatfield Road

This attractive three-bedroom semi-detached property offers spacious and modern living, along with off-street parking for several vehicles. Conveniently situated approximately 0.9 miles from Potters Bar's mainline railway station and close to a variety of local shops, the home is ideal for commuters and families alike.

Upstairs, the first floor offers two double bedrooms and a stylish family bathroom with bath and seerate shower. A further staircase leads to the third bedroom, located on the second floor. Externally, the property boasts ample driveway parking to the front, gated side access, a private rear garden, and a spacious patio area. It is also well placed for easy access to Parkfield Open Space, ideal for recreation and leisure.