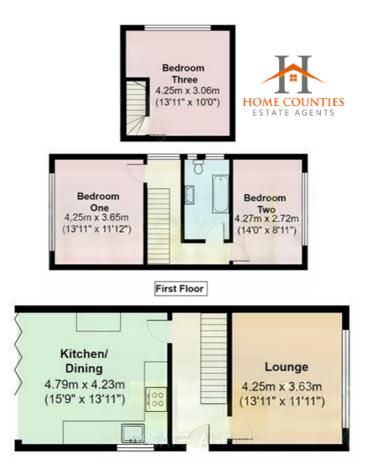

#### Accomodation

Well-Presented Three Bedroom Semi-Detached Home with Generous Off-Street Parking Located just off Hatfield Road

This attractive three-bedroom semi-detached property offers spacious and modern living, along with off-street parking for several vehicles. Conveniently situated approximately 0.9 miles from Potters Bar's mainline railway station and close to a variety of local shops, the home is ideal for commuters and families alike.

The ground floor features a welcoming front lounge with a gas fireplace and an open-plan kitchen/breakfast room, complete with a contemporary kitchen range and bi-fold doors opening onto the rear patio—perfect for entertaining and indoor-outdoor living.

Upstairs, the first floor offers two double bedrooms and a stylish family bathroom with bath and seerate shower. A further staircase leads to the third bedroom, located on the second floor. Externally, the property boasts ample driveway parking to the front, gated side access, a private rear garden, and a spacious patio area. It is also well placed for easy access to Parkfield Open Space, ideal for recreation and leisure.