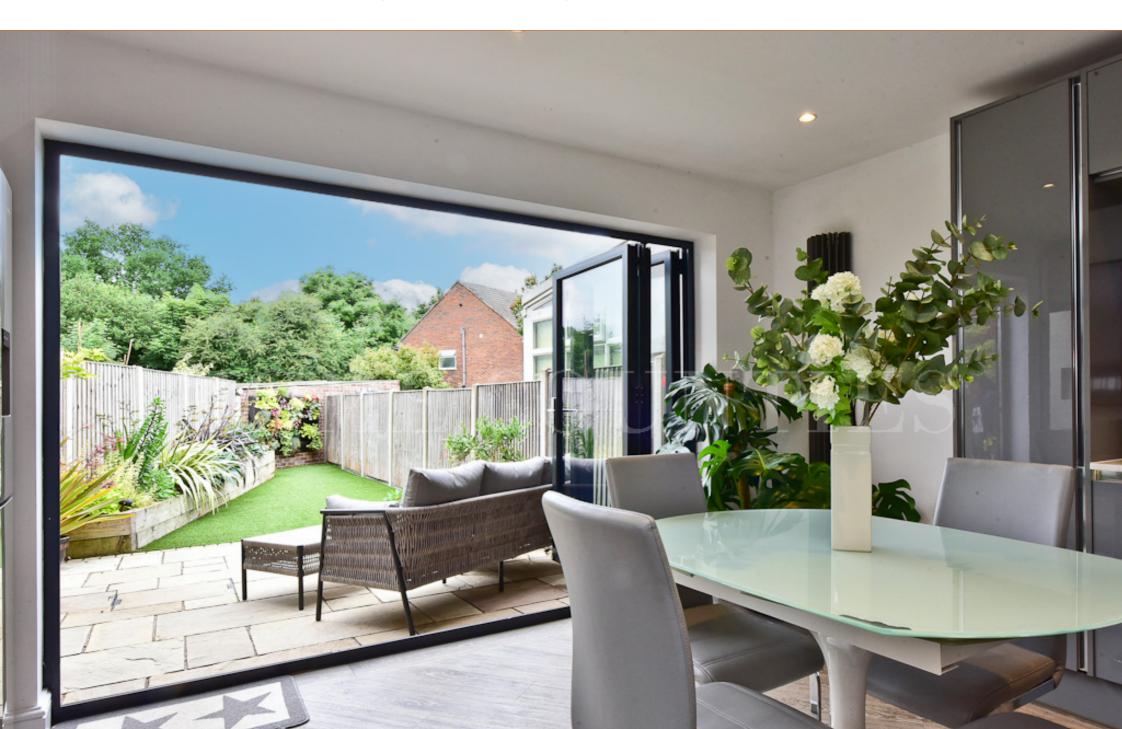

The ground floor features a welcoming front lounge with a gas fireplace and an open-plan kitchen/breakfast room, complete with a contemporary kitchen range and bi-fold doors opening onto the rear patio—perfect for entertaining and indoor-outdoor living.