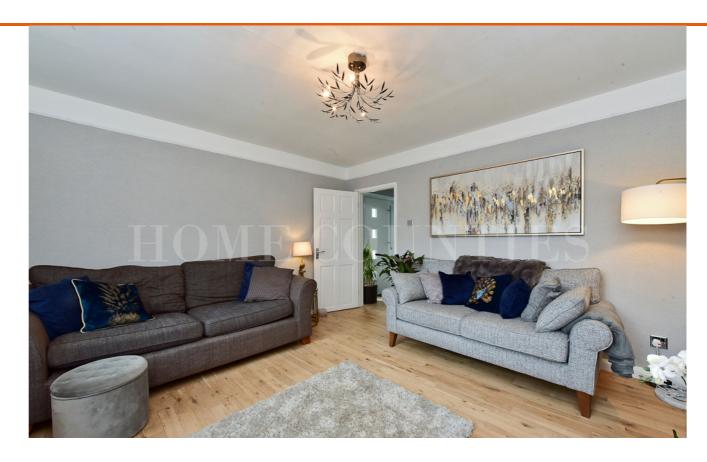

The ground floor features a welcoming front lounge with a gas fireplace and an open-plan kitchen/breakfast room, complete with a contemporary kitchen range and bi-fold doors opening onto the rear patio—perfect for entertaining and indoor-outdoor living.