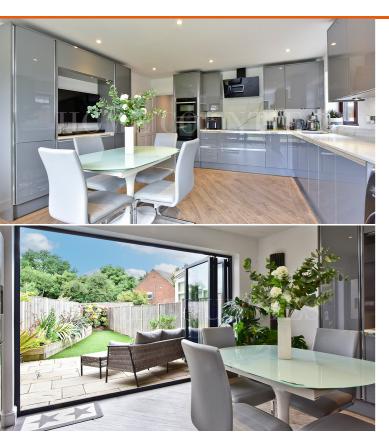

The ground floor features a welcoming front lounge with a gas fireplace and an open-plan kitchen/breakfast room, complete with a contemporary kitchen range and bi-fold doors opening onto the rear patio—perfect for entertaining and indoor-outdoor living.