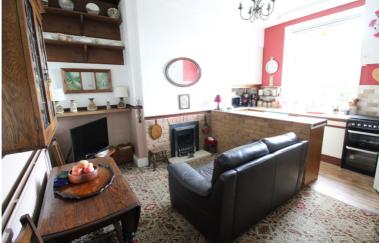

## **FULL DESCRIPTION**

Viewing is essential to fully appreciate this spacious three bedroom through character terrace situated in the sought after village location of Oxenhope with excellent access to the park and primary school. The well presented accommodation comprises of an entrance hall, the spacious lounge has coving to the ceiling, ceiling rose, radiator, double glazed window to the front and a living flame gas coal effect fire in surround. The dining kitchen has a range of base and wall mounted units, living flame gas coal effect fire, radiator, double glazed window to the rear. There are two spacious cellar rooms both with double glazed window one with plumbing for washing machine, further storage cellar. To the first floor there are three bedrooms, and the bathroom having a bath with shower over, WC, wash hand basin. Externally there is a front yard and a good size enclosed rear garden and on street parking. EPC Rating D.