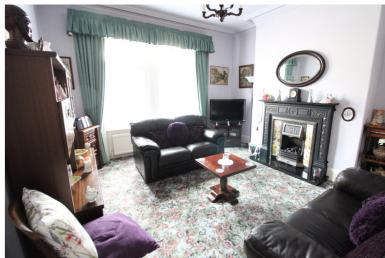

## **FULL DESCRIPTION**

Viewing is essential to fully appreciate this spacious three bedroom through character terrace situated in the sought after village location of Oxenhope with excellent access to the park and primary school. The well presented accommodation comprises of an entrance hall, the spacious lounge has coving to the ceiling, ceiling rose, radiator, double glazed window to the front and a living flame gas coal effect fire in surround. The dining kitchen has a range of base and wall mounted units, living flame gas coal effect fire, radiator, double glazed window to the rear. There are two spacious cellar rooms both with double glazed window one with plumbing for washing machine, further storage cellar. To the first floor there are three bedrooms, and the bathroom having a bath with shower over, WC, wash hand basin. Externally there is a front yard and a good size enclosed rear garden and on street parking. EPC Rating D.