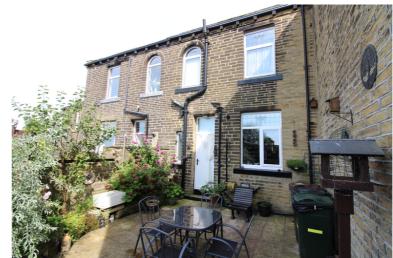

## **FULL DESCRIPTION**

Viewing is essential to fully appreciate this spacious three bedroom through character terrace situated in the sought after village location of Oxenhope with excellent access to the park and primary school. The well presented accommodation comprises of an entrance hall, the spacious lounge has coving to the ceiling, ceiling rose, radiator, double glazed window to the front and a living flame gas coal effect fire in surround. The dining kitchen has a range of base and wall mounted units, living flame gas coal effect fire, radiator, double glazed window to the rear. There are two spacious cellar rooms both with double glazed window one with plumbing for washing machine, further storage cellar. To the first floor there are three bedrooms, and the bathroom having a bath with shower over, WC, wash hand basin. Externally there is a front yard and a good size enclosed rear garden and on street parking. EPC Rating D.