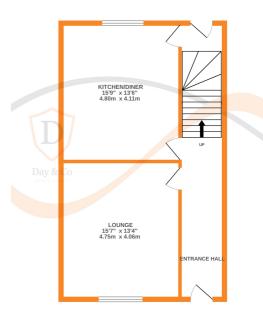

## **FULL DESCRIPTION**

Viewing is essential to fully appreciate this spacious three bedroom through character terrace situated in the sought after village location of Oxenhope with excellent access to the park and primary school. The well presented accommodation comprises of an entrance hall, the spacious lounge has coving to the ceiling, ceiling rose, radiator, double glazed window to the front and a living flame gas coal effect fire in surround. The dining kitchen has a range of base and wall mounted units, living flame gas coal effect fire, radiator, double glazed window to the rear. There are two spacious cellar rooms both with double glazed window one with plumbing for washing machine, further storage cellar. To the first floor there are three bedrooms, and the bathroom having a bath with shower over, WC, wash hand basin. Externally there is a front yard and a good size enclosed rear garden and on street parking. EPC Rating D.

BASEMENT GROUND FLOOR 1ST FLOOR

whilst every attempt in subsert installed to elsoite the accuracy of the incologian containation energy, ineascurienters of doors, windows, rooms and any other items are approximate and no responsibility is taken for any error, omission or mis-statement. This plan is for illustrative purposes only and should be used as such by any prospective purchaser. The services, systems and appliances shown have not been tested and no guarantee as to their operability or efficiency can be given.