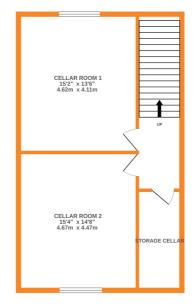

## **FULL DESCRIPTION**

Viewing is essential to fully appreciate this spacious three bedroom through character terrace situated in the sought after village location of Oxenhope with excellent access to the park and primary school. The well presented accommodation comprises of an entrance hall, the spacious lounge has coving to the ceiling, ceiling rose, radiator, double glazed window to the front and a living flame gas coal effect fire in surround. The dining kitchen has a range of base and wall mounted units, living flame gas coal effect fire, radiator, double glazed window to the rear. There are two spacious cellar rooms both with double glazed window one with plumbing for washing machine, further storage cellar. To the first floor there are three bedrooms, and the bathroom having a bath with shower over, WC, wash hand basin. Externally there is a front yard and a good size enclosed rear garden and on street parking. EPC Rating D.

BASEMENT GROUND FLOOR 1ST FLOOR

whilst every attempt in subsert installed to elsoite the accuracy of the incologian containation energy, ineascurienters of doors, windows, rooms and any other items are approximate and no responsibility is taken for any error, omission or mis-statement. This plan is for illustrative purposes only and should be used as such by any prospective purchaser. The services, systems and appliances shown have not been tested and no guarantee as to their operability or efficiency can be given.