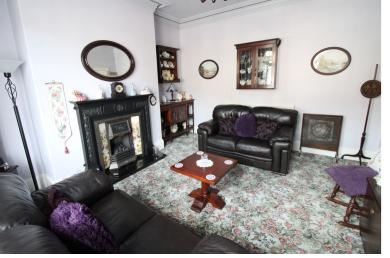

## **FULL DESCRIPTION**

Viewing is essential to fully appreciate this spacious three bedroom through character terrace situated in the sought after village location of Oxenhope with excellent access to the park and primary school. The well presented accommodation comprises of an entrance hall, the spacious lounge has coving to the ceiling, ceiling rose, radiator, double glazed window to the front and a living flame gas coal effect fire in surround. The dining kitchen has a range of base and wall mounted units, living flame gas coal effect fire, radiator, double glazed window to the rear. There are two spacious cellar rooms both with double glazed window one with plumbing for washing machine, further storage cellar. To the first floor there are three bedrooms, and the bathroom having a bath with shower over, WC, wash hand basin. Externally there is a front yard and a good size enclosed rear garden and on street parking. EPC Rating D.