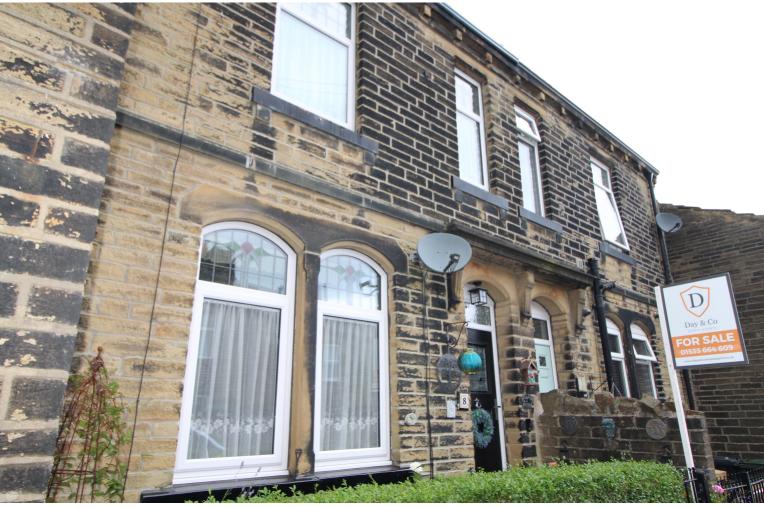

28 Cavendish Street
Keighley
BD21 3RG

£220,000

- Spacious Through Character Terrace
- Gas Central Heating & Double Glazing
- Sought After Village Location Of Oxenhope/Excellent Access
- Three Bedrooms
- Enclosed Rear Patio Garden
- EPC Rating D

## **SUMMARY**

To The Primary School

\*\*A SPACIOUS 3 BEDROOM CHARACTER TERRACE, SOUGHT AFTER VILLAGE LOCATION OF OXENHOPE - EXCELLENT ACCESS TO THE PRIMARY SCHOOL & PARK!!\*\* Having gas central heating & double glazing, spacious utility cellar with plumbing for washer, good size enclosed rear patio garden and on street parking - VIEWING ESSENTIAL TO FULLY APPRECIATE!! EPC Rating D.

## **FULL DESCRIPTION**

Viewing is essential to fully appreciate this spacious three bedroom through character terrace situated in the sought after village location of Oxenhope with excellent access to the park and primary school. The well presented accommodation comprises of an entrance hall, the spacious lounge has coving to the ceiling, ceiling rose, radiator, double glazed window to the front and a living flame gas coal effect fire in surround. The dining kitchen has a range of base and wall mounted units, living flame gas coal effect fire, radiator, double glazed window to the rear. There are two spacious cellar rooms both with double glazed window one with plumbing for washing machine, further storage cellar. To the first floor there are three bedrooms, and the bathroom having a bath with shower over, WC, wash hand basin. Externally there is a front yard and a good size enclosed rear garden and on street parking. EPC Rating D.