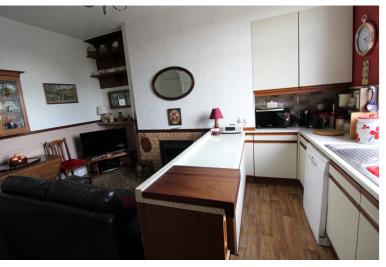

## **FULL DESCRIPTION**

Viewing is essential to fully appreciate this spacious three bedroom through character terrace situated in the sought after village location of Oxenhope with excellent access to the park and primary school. The well presented accommodation comprises of an entrance hall, the spacious lounge has coving to the ceiling, ceiling rose, radiator, double glazed window to the front and a living flame gas coal effect fire in surround. The dining kitchen has a range of base and wall mounted units, living flame gas coal effect fire, radiator, double glazed window to the rear. There are two spacious cellar rooms both with double glazed window one with plumbing for washing machine, further storage cellar. To the first floor there are three bedrooms, and the bathroom having a bath with shower over, WC, wash hand basin. Externally there is a front yard and a good size enclosed rear garden and on street parking. EPC Rating D.