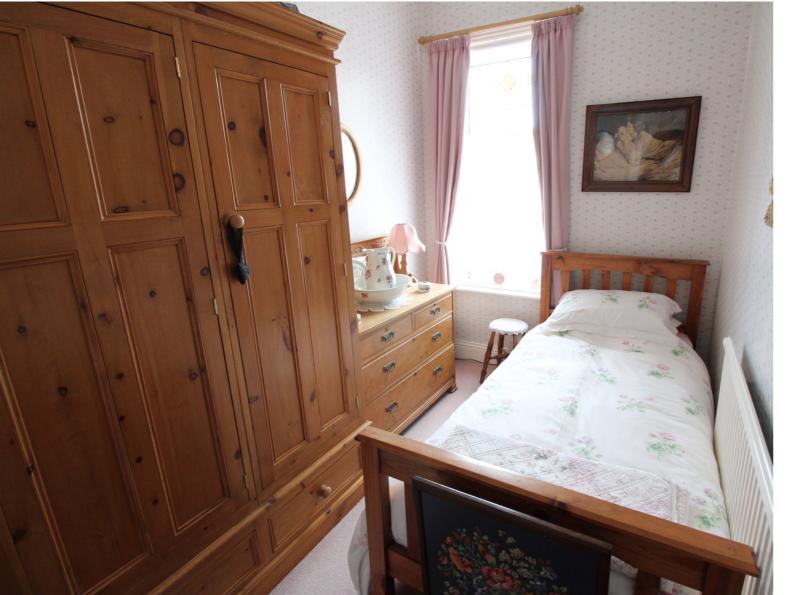

## **FULL DESCRIPTION**

Viewing is essential to fully appreciate this spacious three bedroom through character terrace situated in the sought after village location of Oxenhope with excellent access to the park and primary school. The well presented accommodation comprises of an entrance hall, the spacious lounge has coving to the ceiling, ceiling rose, radiator, double glazed window to the front and a living flame gas coal effect fire in surround. The dining kitchen has a range of base and wall mounted units, living flame gas coal effect fire, radiator, double glazed window to the rear. There are two spacious cellar rooms both with double glazed window one with plumbing for washing machine, further storage cellar. To the first floor there are three bedrooms, and the bathroom having a bath with shower over, WC, wash hand basin. Externally there is a front yard and a good size enclosed rear garden and on street parking. EPC Rating D.