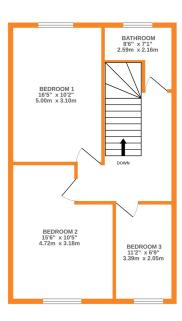

## **FULL DESCRIPTION**

Viewing is essential to fully appreciate this spacious three bedroom through character terrace situated in the sought after village location of Oxenhope with excellent access to the park and primary school. The well presented accommodation comprises of an entrance hall, the spacious lounge has coving to the ceiling, ceiling rose, radiator, double glazed window to the front and a living flame gas coal effect fire in surround. The dining kitchen has a range of base and wall mounted units, living flame gas coal effect fire, radiator, double glazed window to the rear. There are two spacious cellar rooms both with double glazed window one with plumbing for washing machine, further storage cellar. To the first floor there are three bedrooms, and the bathroom having a bath with shower over, WC, wash hand basin. Externally there is a front yard and a good size enclosed rear garden and on street parking. EPC Rating D.

BASEMENT GROUND FLOOR 1ST FLOOR

whilst every attempt in subsert installed to elsoite the accuracy of the incologian containation energy, ineascurienters of doors, windows, rooms and any other items are approximate and no responsibility is taken for any error, omission or mis-statement. This plan is for illustrative purposes only and should be used as such by any prospective purchaser. The services, systems and appliances shown have not been tested and no guarantee as to their operability or efficiency can be given.