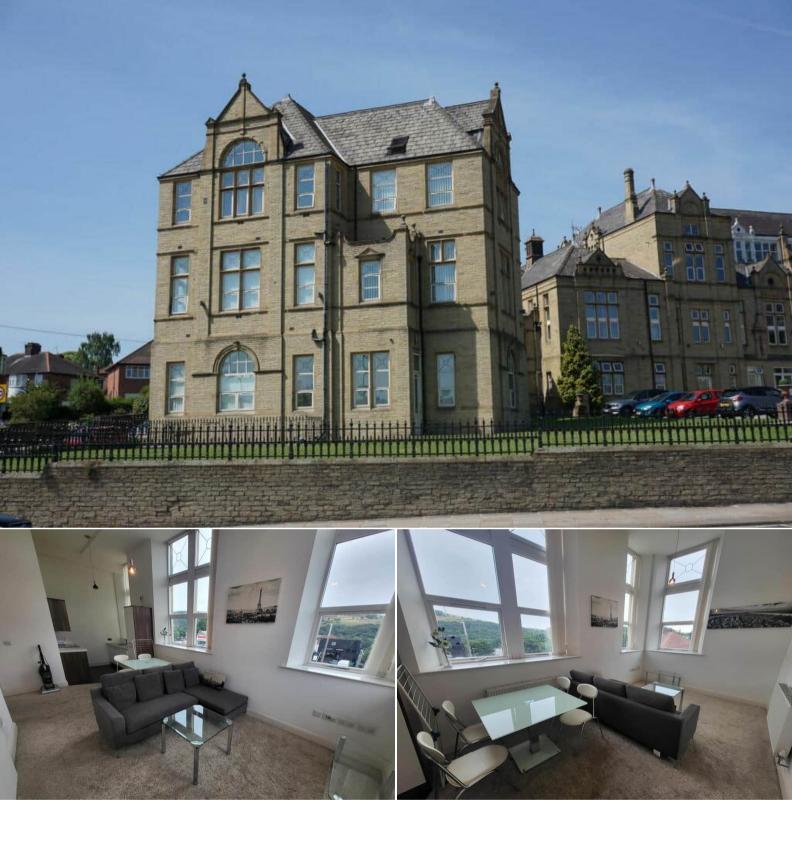

## Prescott Street Halifax

Bettermove are proud to present this 1 bedroom flat in Halifax. This property is available with no forward chain.

The property is currently tenanted and it will be sold with tenants in situ for immediate investment. Rental yields can be obtained through Bettermove.

This grade II listed property benefits from double glazing, electric central heating throughout and has off street parking available via a private parking space.

The council tax band is A. This is a leasehold property with 111 years remaining on the lease; the ground rent is £150 per year and the service charge is £1750 per year.

The interior of this beautifully presented property comprises a spacious living room, fitted kitchen and dining area, bedroom and bathroom. The exterior of this building has shared gardens, perfect for enjoying the summer months.