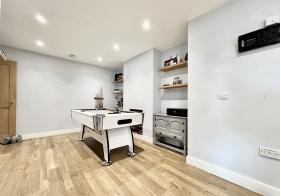

Internally the property benefits from, on the ground floor: Entrance hall, living room, open plan kitchen/diner which benefits from integrate appliances and an island, utility and shower room. To the first floor: Landing, bedroom one, bedroom two, bedroom three and the bathroom. Externally the property benefits from off road parking for multiple vehicles and to the rear is an East facing garden which features a decking area, lawn, paving and an outbuilding currently used as a gym space.