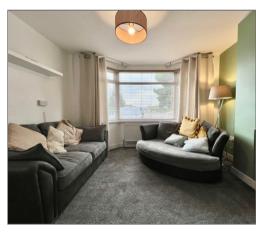

Internally the property benefits from, on the ground floor: Entrance hall, living room, open plan kitchen/diner which benefits from integrate appliances and an island, utility and shower room. To the first floor: Landing, bedroom one, bedroom two, bedroom three and the bathroom. Externally the property benefits from off road parking for multiple vehicles and to the rear is an East facing garden which features a decking area, lawn, paving and an outbuilding currently used as a gym space.