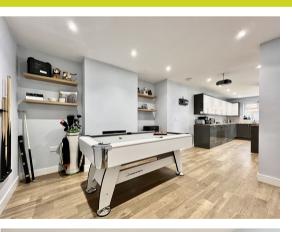

Internally the property benefits from, on the ground floor: Entrance hall, living room, open plan kitchen/diner which benefits from integrate appliances and an island, utility and shower room. To the first floor: Landing, bedroom one, bedroom two, bedroom three and the bathroom. Externally the property benefits from off road parking for multiple vehicles and to the rear is an East facing garden which features a decking area, lawn, paving and an outbuilding currently used as a gym space.