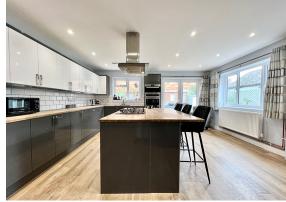

Internally the property benefits from, on the ground floor: Entrance hall, living room, open plan kitchen/diner which benefits from integrate appliances and an island, utility and shower room. To the first floor: Landing, bedroom one, bedroom two, bedroom three and the bathroom. Externally the property benefits from off road parking for multiple vehicles and to the rear is an East facing garden which features a decking area, lawn, paving and an outbuilding currently used as a gym space.