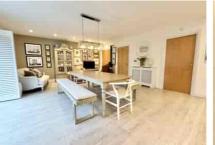

Accommodation comprises four double bedrooms, a spacious living room and a stunning open plan and all encompassing kitchen/dining/family room. Further benefits include a downstairs cloakroom, utility room, en-suite to Bedroom one and family bathroom. There are double doors from the kitchen area leading to the balcony which overlooks the rear garden. There are steps down to the garden where there is a patio area and side access to the front. The front of the property has off street parking for two vehicles and an Ohme EV charger with further visitor parking found directly opposite.

- STUNNING CONDITION
- LIVING ROOM
- CLOAKROOM
- EN-SUITE & BATHROOM
- PRIVATE ROAD

- FOUR DOUBLE BEDROOMS
- BEAUTIFUL OPEN PLAN
  KITCHEN/DINING/FAMILY ROOM
- UTILITY ROOM
- BALCONY AND REAR GARDEN
- CLOSE TO LOCAL AMENITIES & SCHOOLS