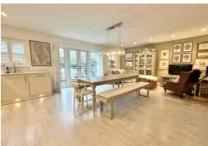

Accommodation comprises four double bedrooms, a spacious living room and a stunning open plan and all encompassing kitchen/dining/family room. Further benefits include a downstairs cloakroom, utility room, en-suite to Bedroom one and family bathroom. There are double doors from the kitchen area leading to the balcony which overlooks the rear garden. There are steps down to the garden where there is a patio area and side access to the front. The front of the property has off street parking for two vehicles and an Ohme EV charger with further visitor parking found directly opposite.

- STUNNING CONDITION
- LIVING ROOM
- CLOAKROOM
- EN-SUITE & BATHROOM
- PRIVATE ROAD

- FOUR DOUBLE BEDROOMS
- BEAUTIFUL OPEN PLAN
  KITCHEN/DINING/FAMILY ROOM
- UTILITY ROOM
- BALCONY AND REAR GARDEN
- CLOSE TO LOCAL AMENITIES & SCHOOLS