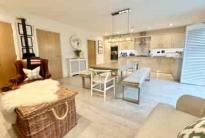

Accommodation comprises four double bedrooms, a spacious living room and a stunning open plan and all encompassing kitchen/dining/family room. Further benefits include a downstairs cloakroom, utility room, en-suite to Bedroom one and family bathroom. There are double doors from the kitchen area leading to the balcony which overlooks the rear garden. There are steps down to the garden where there is a patio area and side access to the front. The front of the property has off street parking for two vehicles and an Ohme EV charger with further visitor parking found directly opposite.