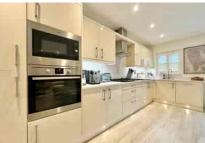

Accommodation comprises four double bedrooms, a spacious living room and a stunning open plan and all encompassing kitchen/dining/family room. Further benefits include a downstairs cloakroom, utility room, en-suite to Bedroom one and family bathroom. There are double doors from the kitchen area leading to the balcony which overlooks the rear garden. There are steps down to the garden where there is a patio area and side access to the front. The front of the property has off street parking for two vehicles and an Ohme EV charger with further visitor parking found directly opposite.

- STUNNING CONDITION
- LIVING ROOM
- CLOAKROOM
- EN-SUITE & BATHROOM
- PRIVATE ROAD

- FOUR DOUBLE BEDROOMS
- BEAUTIFUL OPEN PLAN
  KITCHEN/DINING/FAMILY ROOM
- UTILITY ROOM
- BALCONY AND REAR GARDEN
- CLOSE TO LOCAL AMENITIES & SCHOOLS