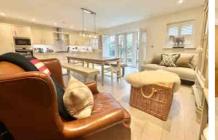

Accommodation comprises four double bedrooms, a spacious living room and a stunning open plan and all encompassing kitchen/dining/family room. Further benefits include a downstairs cloakroom, utility room, en-suite to Bedroom one and family bathroom. There are double doors from the kitchen area leading to the balcony which overlooks the rear garden. There are steps down to the garden where there is a patio area and side access to the front. The front of the property has off street parking for two vehicles and an Ohme EV charger with further visitor parking found directly opposite.