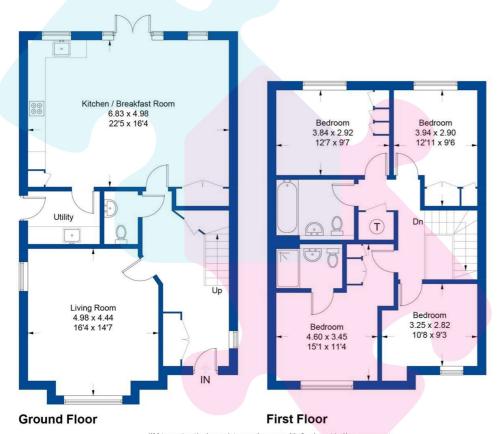

## **Meadows Drive**

Approximate Gross Internal Area = 146.6 sq m / 1578 sq ft

Whilst every attempt has been made to ensure the accuracy of the floorplan contained here, measurements of doors, windows, rooms and any other tiens are approximate and no responsibility is taken for any error, omission or mis-statement. This plan is for illustrative purposes only and should be used as such by any prospective purchaser. The services, systems and appliances shown have not been tested and no guarantee as to their operability or efficiency can be given.