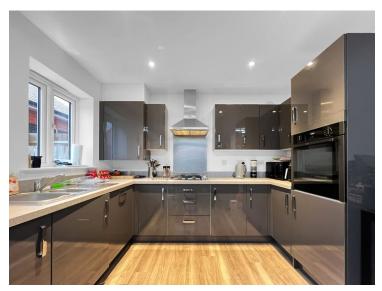

- Detached House On A Corner Plot
- Three Well Proportioned Bedrooms With An En Suite To Master
- Living Room With Feature Bay Window
- Kitchen/Diner With French Doors Out To Garden
- Downstairs and Upstairs Family Bathroom
- **Enclosed Rear Garden**
- **Driveway And Garage**

#### Reynolds Drive, Halstead, Essex. CO9 2FZ.

Situated in a sought-after location in Halstead, this beautifully presented three-bedroom detached home is perfect for families looking to move into the area. Positioned on a corner plot, the property is within close proximity to excellent schooling and a range of local amenities.



Call to view 01787 322799



# Property Details.

### **Ground Floor**

## **Entrance Hall**

# **Living Room**



4.85m x 3.48m (15' 11" x 11' 5")

# Kitchen/Diner



4.85m x 3.11m (15'



11" x 10' 2")

## WC

### **Bedroom One**



3.53m x 2.95m (11' 7" x 9' 8")

# Property Details.

## **Ensuite**



**Bedroom Two** 



3.17m x 2.39m (10' 5" x 7' 10")

# **Bedroom Three**



3.17m x 2.37m (10' 5" x 7' 9")

# **Bathroom**



# Property Details.

#### Floorplans



#### Location



#### **Energy Ratings**

We have not carried out a structural survey and the services, appliances and specific fittings have not been tested. All photographs, measurements, floor plans and distances referred to are given as a guide only and should not be relied upon for the purchase of carpets or any other fixtures or fittings. Gardens, roof terraces, balconies and communal gardens as well as tenure and lease details cannot have their accuracy guaranteed for intending purc