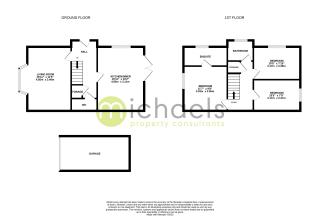

# Reynolds Drive, Halstead, Essex. CO9 2FZ.

Situated in a sought-after location in Halstead, this beautifully presented three-bedroom detached home is perfect for families looking to move into the area. Positioned on a corner plot, the property is within close proximity to excellent schooling and a range of local amenities.



Call to view 01787 322799



# Property Details.

### **Ground Floor**

## **Entrance Hall**

# **Living Room**



4.85m x 3.48m (15' 11" x 11' 5")

# Kitchen/Diner



4.85m x 3.11m (15'



11" x 10' 2")

## WC

### **Bedroom One**



3.53m x 2.95m (11' 7" x 9' 8")

# Property Details.

## **Ensuite**



**Bedroom Two** 



3.17m x 2.39m (10' 5" x 7' 10")

# **Bedroom Three**



3.17m x 2.37m (10' 5" x 7' 9")

# **Bathroom**



# Property Details.

#### Floorplans



#### Location



#### **Energy Ratings**

We have not carried out a structural survey and the services, appliances and specific fittings have not been tested. All photographs, measurements, floor plans and distances referred to are given as a guide only and should not be relied upon for the purchase of carpets or any other fixtures or fittings. Gardens, roof terraces, balconies and communal gardens as well as tenure and lease details cannot have their accuracy guaranteed for intending purchasers. Lease details, service ground rent (where applicable) are given as a guide only and should be checked and confirmed by your solicitor prior to exchange of contracts.