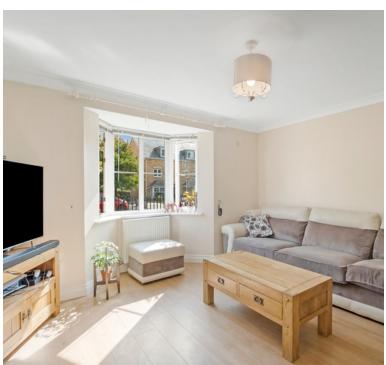

## Living room:

3.93m x 3.28m (12' 11" x 10' 9")
Double glazed bay window,
radiator