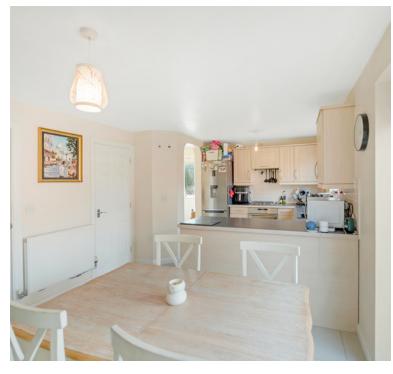

# Hallway:

Stairs to the first floor, doors to the living room, kitchen/diner and cloakroom

## Kltchen/diner:

5.54m x 3.25m (18' 2" x 10' 8") Sink unit, floor and wall units, built in oven and hob, plumbing for dishwasher, double glazed window, double glazed double doors to the garden, cupboard, opening to the utility room