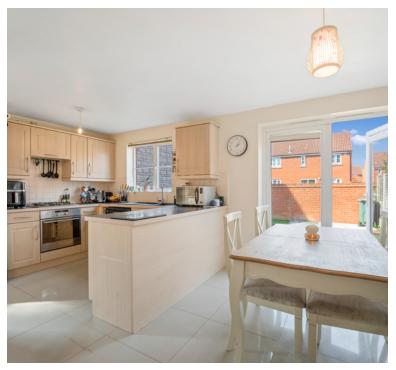

## Kltchen/diner:

5.54m x 3.25m (18' 2" x 10' 8") Sink unit, floor and wall units, built in oven and hob, plumbing for dishwasher, double glazed window, double glazed double doors to the garden, cupboard, opening to the utility room

# Utility room:

1.75m x 1.59m (5' 9" x 5' 3")
Plumbing for washing machine, space for tumble dryer, wall mounted boiler, radiator, door to the side.