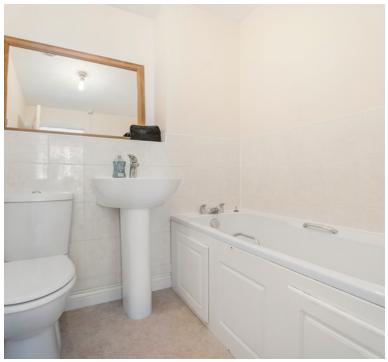

or tumble dryer, wall mounted boiler, radiator, door to the side.

# First floor landing:

Double glazed window, cupboard

## Bedroom 1:

3.43m x 3.32m (11' 3" x 10' 11")
Radiator, double glazed window,
recess for hanging clothes, door to
the en-suite shower room

## En-suite shower room;

Shower cubicle, wash hand basin, WC,

### Bedroom 2:

3.04m x 2.40m (10' 0" x 7' 10") Radiator, double glazed window

#### Bedroom 3:

2.40m x 2.40m (7' 10" x 7' 10")
Radiator, double glazed window

#### Bathroom:

Bath, wash hand basin, WC, radiator

# Garage and parking:

The driveway has space for 3 vehicles, which leads to the SINGLE GARAGE which has light and power

# Rear garden:

Fully enclosed, a good size area of artificial grass, decked area, patio area, stone chippings, side access













#### FLOORPLAN & EPC