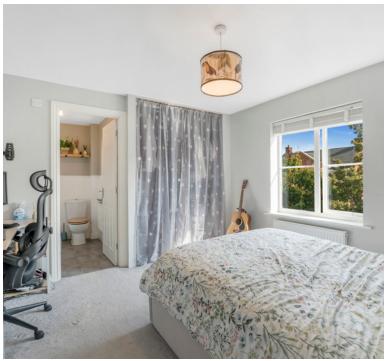

## Bedroom 1:

3.43m x 3.32m (11' 3" x 10' 11")
Radiator, double glazed window,
recess for hanging clothes, door to
the en-suite shower room

## En-suite shower room;

Shower cubicle, wash hand basin, WC,