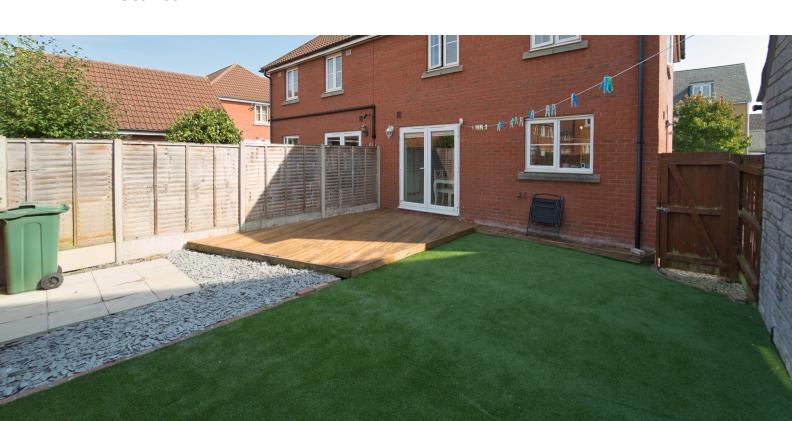

The garden is fairly private, and is a great place to relax, entertain family and friends.

# Rear garden:

Fully enclosed, a good size area of artificial grass, decked area, patio area, stone chippings, side access