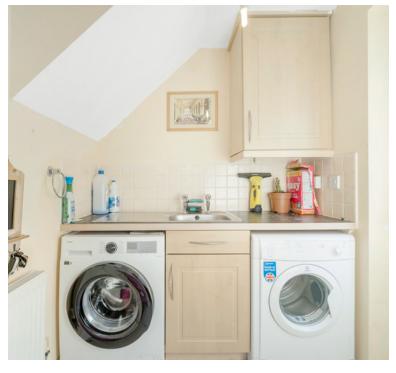

# Utility room:

1.75m x 1.59m (5' 9" x 5' 3")
Plumbing for washing machine, space for tumble dryer, wall mounted boiler, radiator, door to the side.