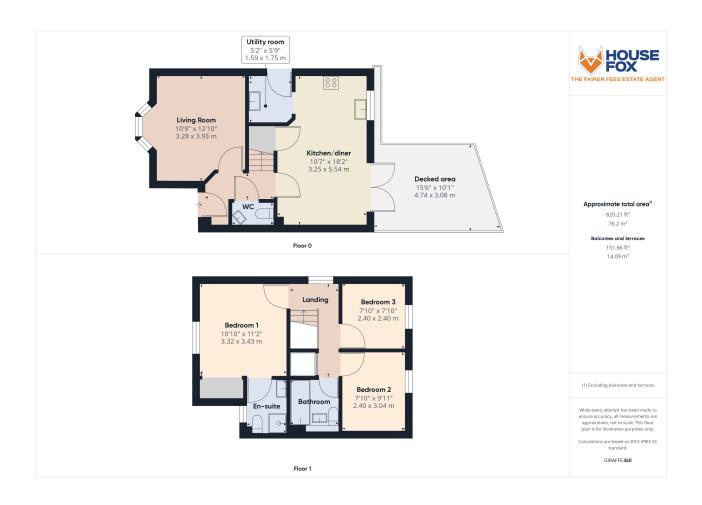

#### **ROOM DESCRIPTIONS**

## Main front door to the hallway:

# Hallway:

Stairs to the first floor, doors to the living room, kitchen/diner and cloakroom

### Cloakroom:

WC, wash hand basin, radiator

## Living room:

3.93m x 3.28m (12' 11" x 10' 9")
Double glazed bay window,
radiator

## Kltchen/diner:

5.54m x 3.25m (18' 2" x 10' 8") Sink unit, floor and wall units, built in oven and hob, plumbing for dishwasher, double glazed window, double glazed double doors to the garden, cupboard, opening to the utility room

# Utility room:

1.75m x 1.59m (5' 9" x 5' 3")
Plumbing for washing machine, space for tumble dryer, wall mounted boiler, radiator, door to the side.

# First floor landing:

Double glazed window, cupboard

## Bedroom 1:

3.43m x 3.32m (11' 3" x 10' 11")
Radiator, double glazed window,
recess for hanging clothes, door to
the en-suite shower room

## En-suite shower room;

Shower cubicle, wash hand basin, WC,

### Bedroom 2:

3.04m x 2.40m (10' 0" x 7' 10") Radiator, double glazed window

#### Bedroom 3:

2.40m x 2.40m (7' 10" x 7' 10")
Radiator, double glazed window

#### Bathroom:

Bath, wash hand basin, WC, radiator

#### FLOORPLAN & EPC