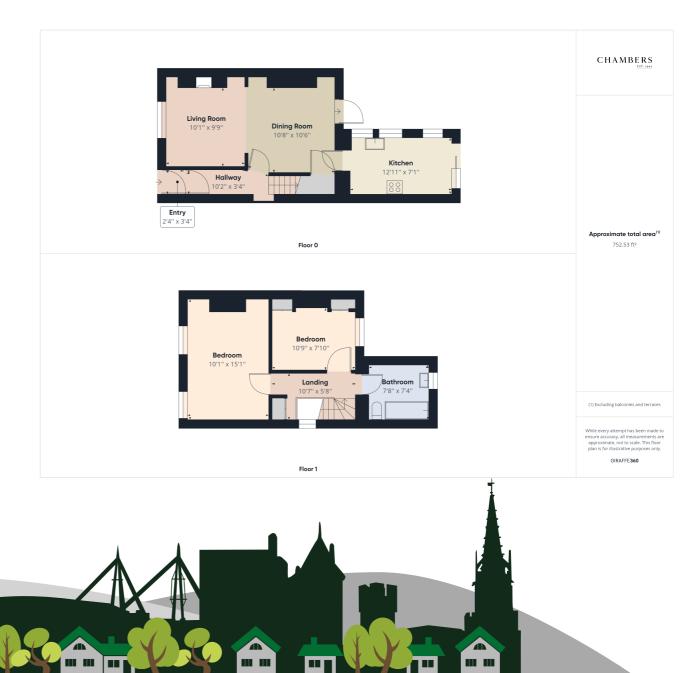

## Description

Chambers Estate Agents are delighted to bring to the open market this period semi-detached stone-fronted cottage situated on College Road, Llandaff North.

The accommodation, which is well-presented and neutrally decorated throughout, briefly comprises entrance hall, living room, dining room, fitted kitchen, two double bedrooms and a first floor family bathroom. The property further benefits from gas central heating via combination boiler, Upvc double glazing and a good size rear garden.

## Additional Information:

Tenure: Freehold. Please verify via your Solicitor. Council Tax Band: D. Approximately £1716.00 per annum. Land Transaction Tax: £3,899.00 based on the asking price. Square Footage: 752.53 Sq Ft. Please verify via your own means. School Catchment Information: English medium primary catchment area: Gabalfa Primary School. English medium secondary catchment area: Whitchurch High School Velsh medium catchment area: Ysgol Glan Ceubal, catchment area: Ysgol Gyfun Gymra