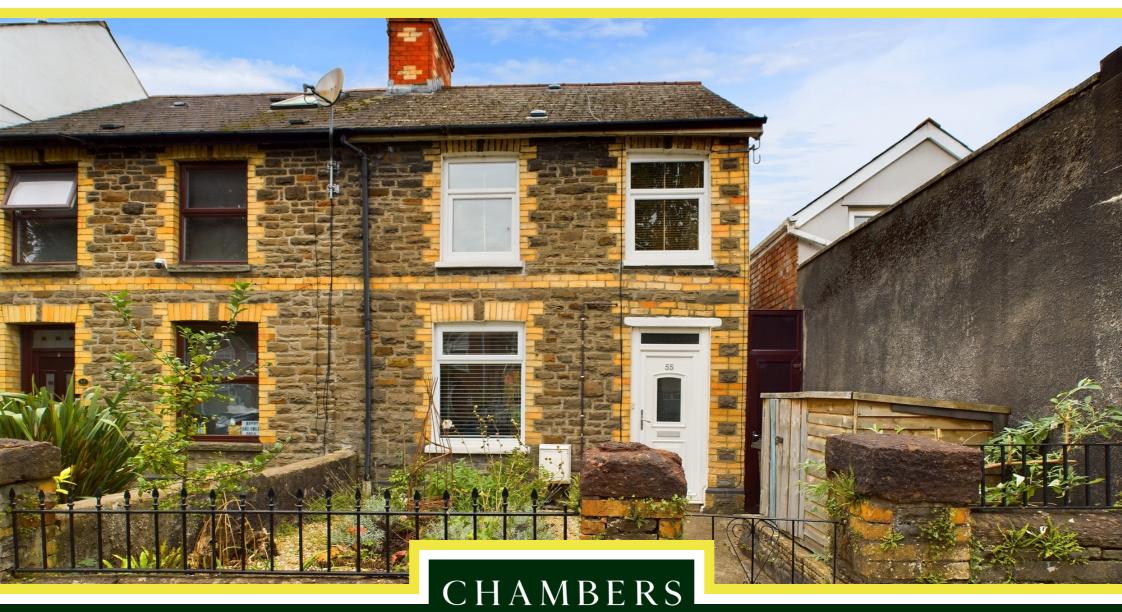

## SOLD STC | Guide Price £289,995 | College Road, Llandaff North, Cardiff CF14 2HZ

A PERIOD SEMI-DETACHED STONE-FRONTED COTTAGE LOCATED ON POPULAR COLLEGE ROAD AND WITHIN A SHORT WALK OF LLANDAFF NORTH VILLAGE, LOCAL TRANSPORT LINKS AND THE TAFF TRAIL. INTERNAL VIEWING ADVISED FOR THIS CHARMING PROPERTY.

## Description

Chambers Estate Agents are delighted to bring to the open market this period semi-detached stone-fronted cottage situated on College Road, Llandaff North.

The accommodation, which is well-presented and neutrally decorated throughout, briefly comprises entrance hall, living room, dining room, fitted kitchen, two double bedrooms and a first floor family bathroom. The property further benefits from gas central heating via combination boiler, Upvc double glazing and a good size rear garden.