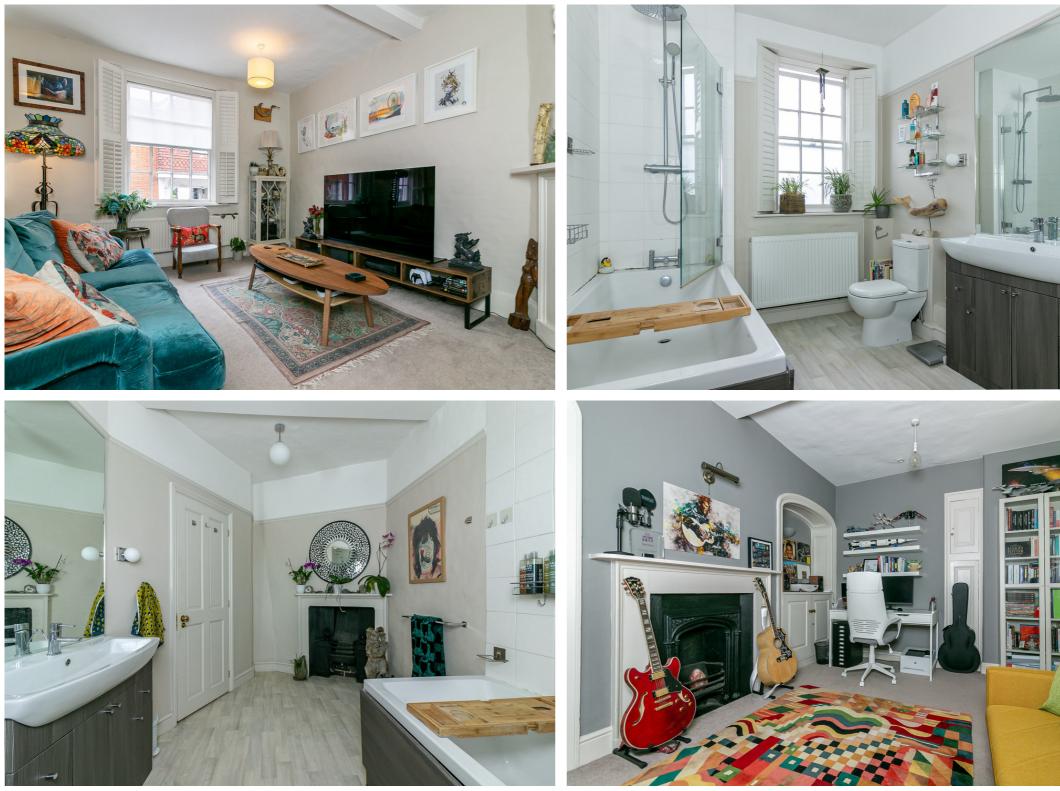

# COUNTRY PROPERTIES

8 84

Originally dating back to the 18th century, this former architect's office is now a beautiful grade II listed townhouse located on one of Hitchin's iconic streets in the very heart of the town centre. With modernisation throughout, the property has kept it's original charming period features and now offers a fine home set over three floors. The accommodation can be used in a number of ways with three excellent reception rooms, all of which could be used as bedrooms, a ground floor kitchen/breakfast room, a first floor luxury bathroom suite and a further shower room on the second floor. The property has the added benefit of two allocated parking spaces to the rear and a cellar providing the potential to extend the living space, subject of course to planning consents.