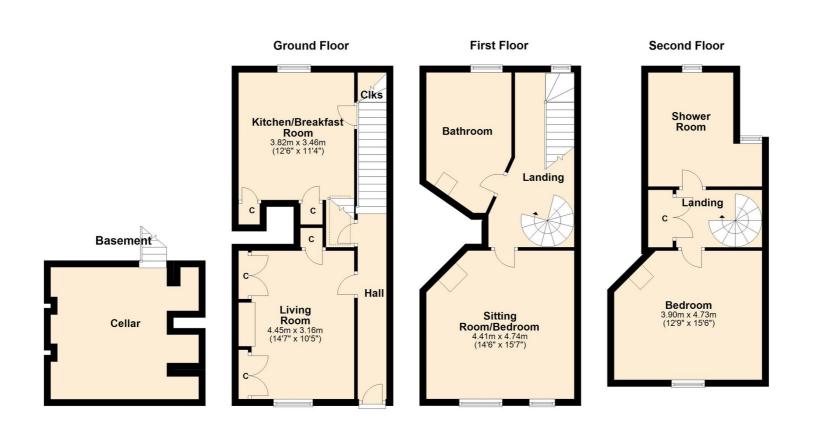

# COUNTRY PROPERTIES

8 84

Originally dating back to the 18th century, this former architect's office is now a beautiful grade II listed townhouse located on one of Hitchin's iconic streets in the very heart of the town centre. With modernisation throughout, the property has kept it's original charming period features and now offers a fine home set over three floors. The accommodation can be used in a number of ways with three excellent reception rooms, all of which could be used as bedrooms, a ground floor kitchen/breakfast room, a first floor luxury bathroom suite and a further shower room on the second floor. The property has the added benefit of two allocated parking spaces to the rear and a cellar providing the potential to extend the living space, subject of course to planning consents.

- A beautiful grade II listed townhouse situated on Tilehouse Street
- Accommodation arranged over four floors including the cellar
- Allocated parking for two cars
- The perfect blend of contemporary living with character features
- 0.3 mile, 6 mins walk to Hitchin town centre (as per Google maps)
- 1.1 mile, 23 mins walk to Hitchin Mainline Train Station (as per Google maps)

### 84 Tilehouse St, Hitchin

All measurements are approximate and quoted in metric with imperial equivalents and for general guidance only and whilst every attempt has been made to ensure accuracy, they must not be relied on. The fixtures, fittings and appliances referred to have not been tested and therefore no guarantee can be given and that they are in working order. Internal photographs are reproduced for general information and it must not be inferred that any item shown is included with the property. For a free valuation, contact the numbers listed on the brochure.