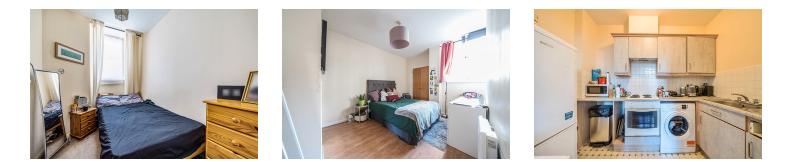

#### Bathroom

The main Bathroom is situated off of the hallway entrance. it features both a bath and shower and is the largest of to in the property

#### Bedroom 1 - 4.32m x 3.58m (14' 2" x 11' 9")

Bedroom one is the master bedroom. It is comprised of a large wardrobe with plenty of storage space is a great size double room and features it's on en-suite.

#### Bedroom 2 - 2.69m x 2.16m (8' 10" x 7' 1")

Bedroom two is a good size with space for a double bed and wardrobe and desk. could also be used as great home office.