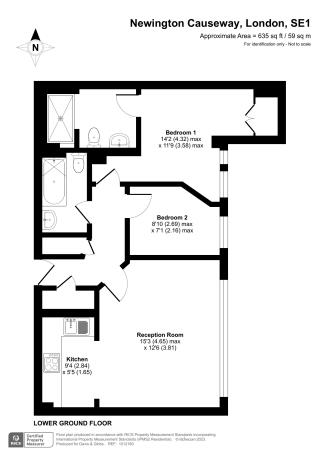

### Reception Room - 4.65m x 3.81m (15' 3" x 12' 6")

Open plan reception room with windows along one wall bathing the room in plenty of natural light. Great space to entertain and relax. The room has enough space for a dining area and the kitchen is separated slightly but a low wall.

#### Kitchen - 2.84m x 1.65m (9' 4" x 5' 5")

Located in the reception room. The kitchen is semi open plan within its own alcove. There is plenty of space for under counter units and has plenty of storage throughout.

#### Bathroom

The main Bathroom is situated off of the hallway entrance. it features both a bath and shower and is the largest of to in the property

#### Bedroom 1 - 4.32m x 3.58m (14' 2" x 11' 9")

Bedroom one is the master bedroom. It is comprised of a large wardrobe with plenty of storage space is a great size double room and features it's on en-suite.

#### Bedroom 2 - 2.69m x 2.16m (8' 10" x 7' 1")

Bedroom two is a good size with space for a double bed and wardrobe and desk. could also be used as great home office.