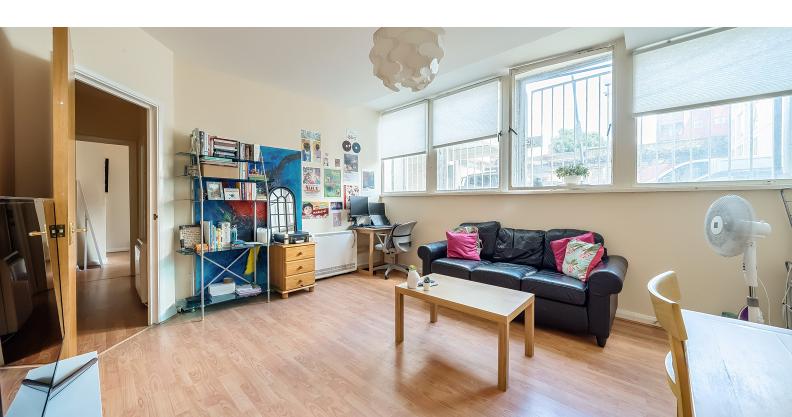

### Reception Room - 4.65m x 3.81m (15' 3" x 12' 6")

Open plan reception room with windows along one wall bathing the room in plenty of natural light. Great space to entertain and relax. The room has enough space for a dining area and the kitchen is separated slightly but a low wall.

#### Kitchen - 2.84m x 1.65m (9' 4" x 5' 5")

Located in the reception room. The kitchen is semi open plan within its own alcove. There is plenty of space for under counter units and has plenty of storage throughout.