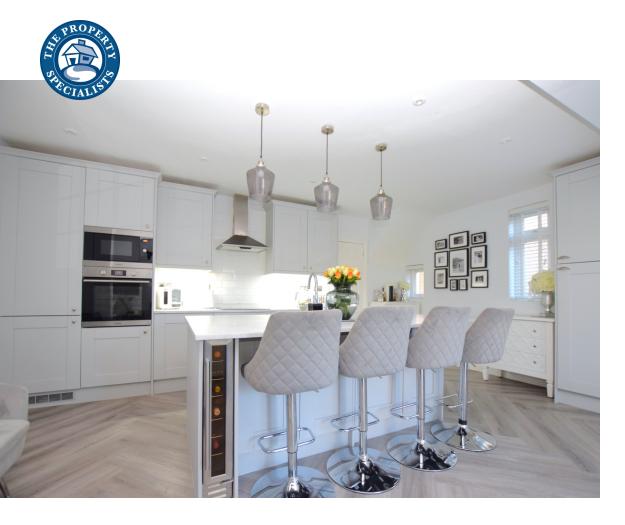

This delightful home has been previously extended to the rear, with the current owners having now made some fantastic alterations to the original ground floor layout to create a beautiful open plan kitchen family room, which is a great place for entertaining. There is ample space for a dining table and chairs, and this is in addition to a large kitchen island which doubles up as a breakfast bar. The kitchen itself comprises of a range of fitted modern shaker style units with light marble effect worktops and integrated appliances including; a mid level oven, an induction hob, a fridge freezer, a dishwasher, a microwave and a wine cooler. There is a separate, fully tiled W/C and a large utility cupboard which comfortably houses both washing and drying machines, whilst also providing extra storage. French doors overlook the sunny rear garden and with the addition of two Velux windows, this ensures the room is flooded with natural light. Located to the front of the property is a great size living room, boasting a beautiful cast iron fireplace where you can enjoy a cosy open fire. A large window to the front overlooks the driveway and ensures this room is also light and bright. Led from an entrance hallway you will find additional storage with a built in cupboard under the stairs, whilst a recently fitted boiler is housed neatly within the kitchen.