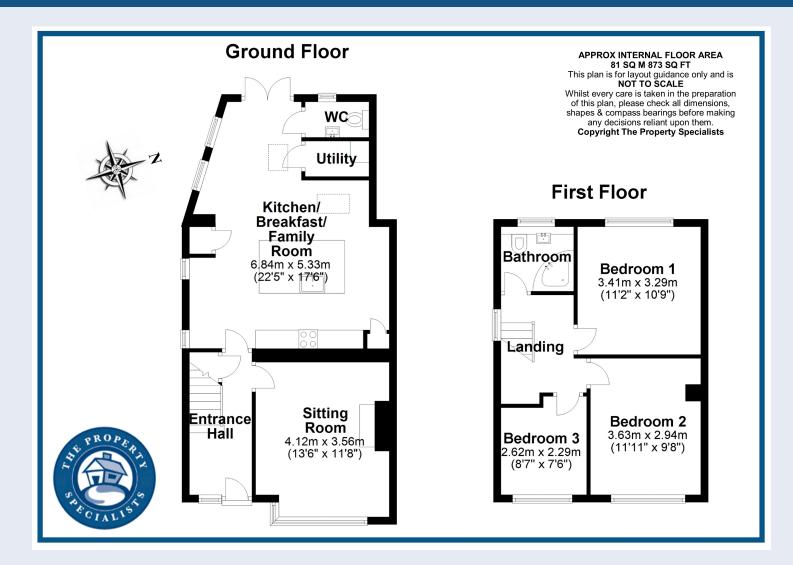

This delightful home has been previously extended to the rear, with the current owners having now made some fantastic alterations to the original ground floor layout to create a beautiful open plan kitchen family room, which is a great place for entertaining. There is ample space for a dining table and chairs, and this is in addition to a large kitchen island which doubles up as a breakfast bar. The kitchen itself comprises of a range of fitted modern shaker style units with light marble effect worktops and integrated appliances including; a mid level oven, an induction hob, a fridge freezer, a dishwasher, a microwave and a wine cooler. There is a separate, fully tiled W/C and a large utility cupboard which comfortably houses both washing and drying machines, whilst also providing extra storage. French doors overlook the sunny rear garden and with the addition of two Velux windows, this ensures the room is flooded with natural light. Located to the front of the property is a great size living room, boasting a beautiful cast iron fireplace where you can enjoy a cosy open fire. A large window to the front overlooks the driveway and ensures this room is also light and bright. Led from an entrance hallway you will find additional storage with a built in cupboard under the stairs, whilst a recently fitted boiler is housed neatly within the kitchen.

Upstairs you will find three good size bedrooms, with the master comfortably accommodating a double bed and wardrobes. The second bedroom is also a fantastic double room, whilst the third bedroom is slightly smaller but will still accommodate a single bed or would make an ideal study/dressing room. The accommodation in this immaculate property is completed by a fully tiled bathroom comprising of a fitted three piece suite with a shower over a corner bathtub.