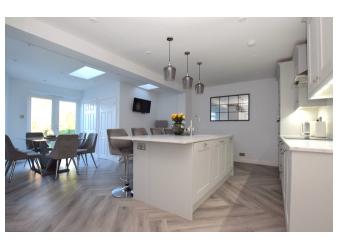

This delightful home has been previously extended to the rear, with the current owners having now made some fantastic alterations to the original ground floor layout to create a beautiful open plan kitchen family room, which is a great place for entertaining. There is ample space for a dining table and chairs, and this is in addition to a large kitchen island which doubles up as a breakfast bar. The kitchen itself comprises of a range of fitted modern shaker style units with light marble effect worktops and integrated appliances including; a mid level oven, an induction hob, a fridge freezer, a dishwasher, a microwave and a wine cooler. There is a separate, fully tiled W/C and a large utility cupboard which comfortably houses both washing and drying machines, whilst also providing extra storage. French doors overlook the sunny rear garden and with the addition of two Velux windows, this ensures the room is flooded with natural light. Located to the front of the property is a great size living room, boasting a beautiful cast iron fireplace where you can enjoy a cosy open fire. A large window to the front overlooks the driveway and ensures this room is also light and bright. Led from an entrance hallway you will find additional storage with a built in cupboard under the stairs, whilst a recently fitted boiler is housed neatly within the kitchen.