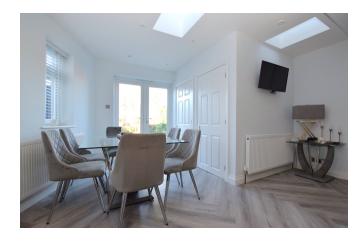

This delightful home has been previously extended to the rear, with the current owners having now made some fantastic alterations to the original ground floor layout to create a beautiful open plan kitchen family room, which is a great place for entertaining. There is ample space for a dining table and chairs, and this is in addition to a large kitchen island which doubles up as a breakfast bar. The kitchen itself comprises of a range of fitted modern shaker style units with light marble effect worktops and integrated appliances including; a mid level oven, an induction hob, a fridge freezer, a dishwasher, a microwave and a wine cooler. There is a separate, fully tiled W/C and a large utility cupboard which comfortably houses both washing and drying machines, whilst also providing extra storage. French doors overlook the sunny rear garden and with the addition of two Velux windows, this ensures the room is flooded with natural light. Located to the front of the property is a great size living room, boasting a beautiful cast iron fireplace where you can enjoy a cosy open fire. A large window to the front overlooks the driveway and ensures this room is also light and bright. Led from an entrance hallway you will find additional storage with a built in cupboard under the stairs, whilst a recently fitted boiler is housed neatly within the kitchen.