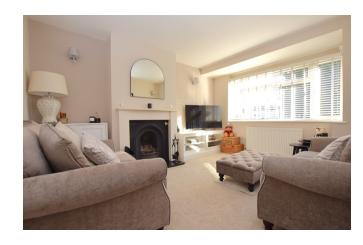

This delightful home has been previously extended to the rear, with the current owners having now made some fantastic alterations to the original ground floor layout to create a beautiful open plan kitchen family room, which is a great place for entertaining. There is ample space for a dining table and chairs, and this is in addition to a large kitchen island which doubles up as a breakfast bar. The kitchen itself comprises of a range of fitted modern shaker style units with light marble effect worktops and integrated appliances including; a mid level oven, an induction hob, a fridge freezer, a dishwasher, a microwave and a wine cooler. There is a separate, fully tiled W/C and a large utility cupboard which comfortably houses both washing and drying machines, whilst also providing extra storage. French doors overlook the sunny rear garden and with the addition of two Velux windows, this ensures the room is flooded with natural light. Located to the front of the property is a great size living room, boasting a beautiful cast iron fireplace where you can enjoy a cosy open fire. A large window to the front overlooks the driveway and ensures this room is also light and bright. Led from an entrance hallway you will find additional storage with a built in cupboard under the stairs, whilst a recently fitted boiler is housed neatly within the kitchen.