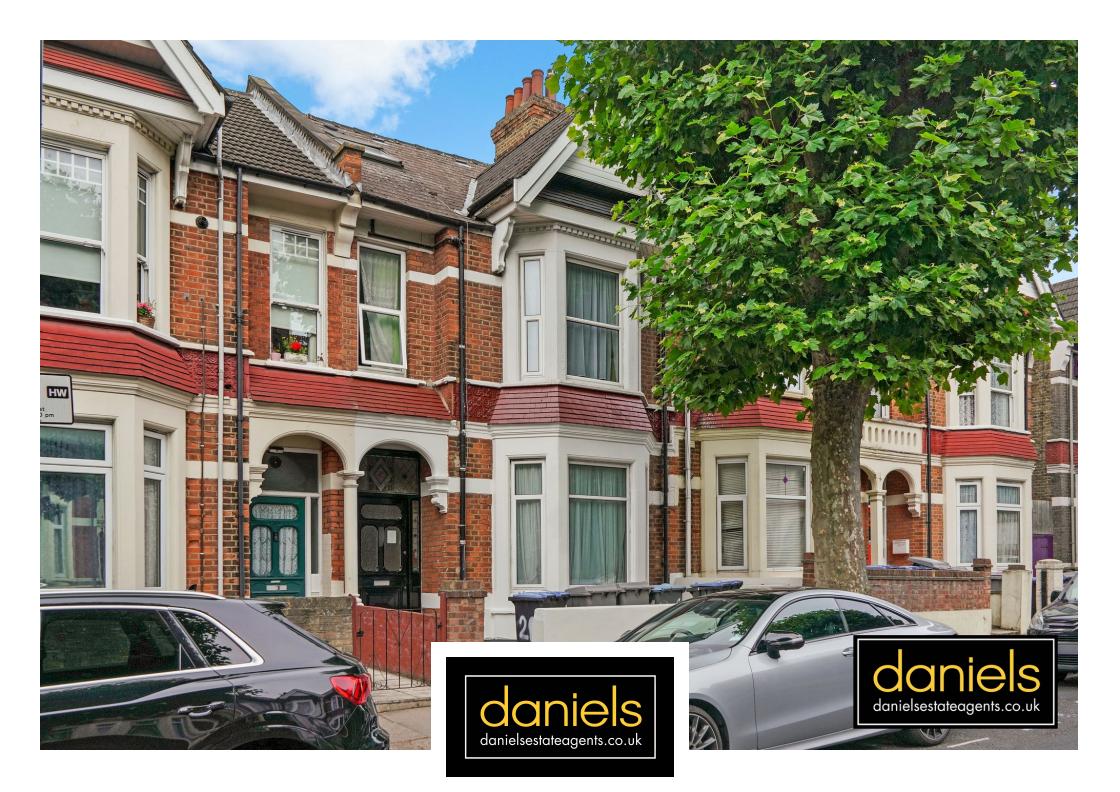

Springwell Avenue, Harlesden, London NW10 4HP £350,000 - Leasehold

## PROPERTY DESCRIPTION

NO UPPER CHAIN...

Located on a popular tree lined road in Harlesden is this TOP FLOOR TWO BEDROOM flat with lots of POTENTIAL.

The property boasts a new 125 year Leasehold and further benefits include OPEN PLAN LIVING ROOM & KITCHEN AREA & BATHROOM.

Conveniently located for easy access to Willesden Junction overground and bakerloo line station as well as popular cafes such as Rubios only a few moments away.

- TWO BEDROOMS
- OPEN PLAN KITCHEN AND LOUNGE
- NEW LONG LEASEHOLD OF 125 YEARS
   CLOSE TO AMENITIES
- TOP FLOOR FLAT

- PERIOD CONVERSION
- PREMIER ROAD IN HARLESDEN
- LOTS OF POTENTIAL