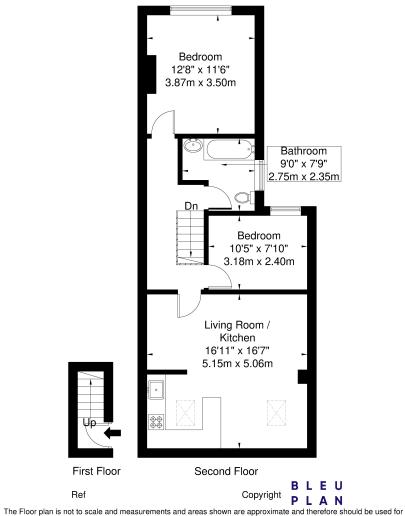

## Springwell Avenue NW10 4HP

Approx. Gross Internal Area = 64.2 sq m / 691 sq ft

illustrative purposes only. The plan has been prepared in accordance with the RICS code of Measuring Practice and whilst we have confidence in the information produced it must not be relied on. If there is any aspect of particular importance, you should carry out or commission your own inspection of the property.

Copyright @ BLEUPLAN