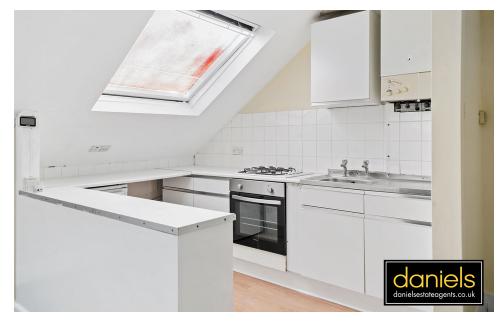

## PROPERTY DESCRIPTION

NO UPPER CHAIN...

Located on a popular tree lined road in Harlesden is this TOP FLOOR TWO BEDROOM flat with lots of POTENTIAL.

The property boasts a new 125 year Leasehold and further benefits include OPEN PLAN LIVING ROOM & KITCHEN AREA & BATHROOM.

Conveniently located for easy access to Willesden Junction overground and bakerloo line station as well as popular cafes such as Rubios only a few moments away.

- TWO BEDROOMS
- OPEN PLAN KITCHEN AND LOUNGE
- NEW LONG LEASEHOLD OF 125 YEARS
   CLOSE TO AMENITIES
- TOP FLOOR FLAT