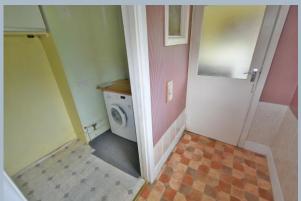

- Two double bedroom detached bungalow with a 70' enclosed garden and offered with no onward chain
- Entrance porch
- Entrance hall
- Lounge with a bay window to the front aspect and feature fireplace
- 20' Kitchen/dining room
- Dining area has a double airing cupboard and French doors leading out into the conservatory
- Kitchen area incorporates rolltop work surfaces, base and wall units, recess for cooker and a double glazed window overlooking the rear garden
- Inner lobby with a double glazed door leading out to the rear garden
- Utility room with recess and plumbing for washing machine, wall mounted gas fired boiler
- Bedroom one is a good sized double bedroom with a bay window to the front
  aspect
- Bedroom two is also a double bedroom with a double glazed window to the rear aspect
- Family bathroom incorporating a panelled bath with shower over, pedestal wash hand basin, WC
- The main area of formal garden measures approximately 70' in length and is fully enclosed
- Adjoining the side of the property there is a paved patio area. The remainder of the garden is predominantly laid to lawn. Within the garden itself there are many mature plants and shrubs and a side gate opens onto the front driveway
- The rear garden has been landscaped for ease of maintenance and is laid to gravel and patio, useful timber storage shed and a side gravelled path leading round to an additional side gate
- Front driveway provides off road parking
- Detached single garage has a metal up and over door
- Further benefits include double glazing, UPVC fascias and soffits, a gas fired heating system and the property is offered with no onward chain