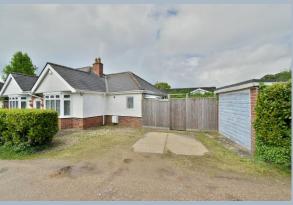

## FREEHOLD GUIDE PRICE £400,000

This superbly positioned and generous sized two double bedroom detached bungalow has a 70' enclosed garden, detached single garage and driveway.

The property is tucked away in a sought after yet peaceful and convenient location within Ferndown. The property also now comes to the market offered with no onward chain.

- Two double bedroom detached bungalow with a 70' enclosed garden and offered with no onward chain
- Entrance porch
- Entrance hall
- Lounge with a bay window to the front aspect and feature fireplace
- 20' Kitchen/dining room
- Dining area has a double airing cupboard and French doors leading out into the conservatory
- Kitchen area incorporates rolltop work surfaces, base and wall units, recess for cooker and a double glazed window overlooking the rear garden
- Inner lobby with a double glazed door leading out to the rear garden
- Utility room with recess and plumbing for washing machine, wall mounted gas fired boiler
- Bedroom one is a good sized double bedroom with a bay window to the front
  aspect
- Bedroom two is also a double bedroom with a double glazed window to the rear aspect
- Family bathroom incorporating a panelled bath with shower over, pedestal wash hand basin, WC
- The main area of formal garden measures approximately 70' in length and is fully enclosed
- Adjoining the side of the property there is a paved patio area. The remainder of the garden is predominantly laid to lawn. Within the garden itself there are many mature plants and shrubs and a side gate opens onto the front driveway
- The rear garden has been landscaped for ease of maintenance and is laid to gravel and patio, useful timber storage shed and a side gravelled path leading round to an additional side gate
- Front driveway provides off road parking
- Detached single garage has a metal up and over door
- Further benefits include double glazing, UPVC fascias and soffits, a gas fired heating system and the property is offered with no onward chain