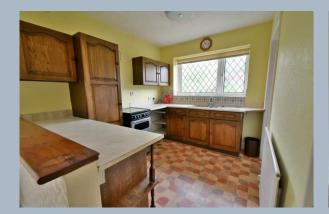

- Two double bedroom detached bungalow with a 70' enclosed garden and offered with no onward chain
- Entrance porch
- Entrance hall
- Lounge with a bay window to the front aspect and feature fireplace
- 20' Kitchen/dining room
- Dining area has a double airing cupboard and French doors leading out into the conservatory
- Kitchen area incorporates rolltop work surfaces, base and wall units, recess for cooker and a double glazed window overlooking the rear garden
- Inner lobby with a double glazed door leading out to the rear garden
- Utility room with recess and plumbing for washing machine, wall mounted gas fired boiler
- Bedroom one is a good sized double bedroom with a bay window to the front
  aspect
- Bedroom two is also a double bedroom with a double glazed window to the rear aspect
- Family bathroom incorporating a panelled bath with shower over, pedestal wash hand basin, WC
- The main area of formal garden measures approximately 70' in length and is fully enclosed
- Adjoining the side of the property there is a paved patio area. The remainder of the garden is predominantly laid to lawn. Within the garden itself there are many mature plants and shrubs and a side gate opens onto the front driveway
- The rear garden has been landscaped for ease of maintenance and is laid to gravel and patio, useful timber storage shed and a side gravelled path leading round to an additional side gate
- Front driveway provides off road parking
- Detached single garage has a metal up and over door
- Further benefits include double glazing, UPVC fascias and soffits, a gas fired heating system and the property is offered with no onward chain