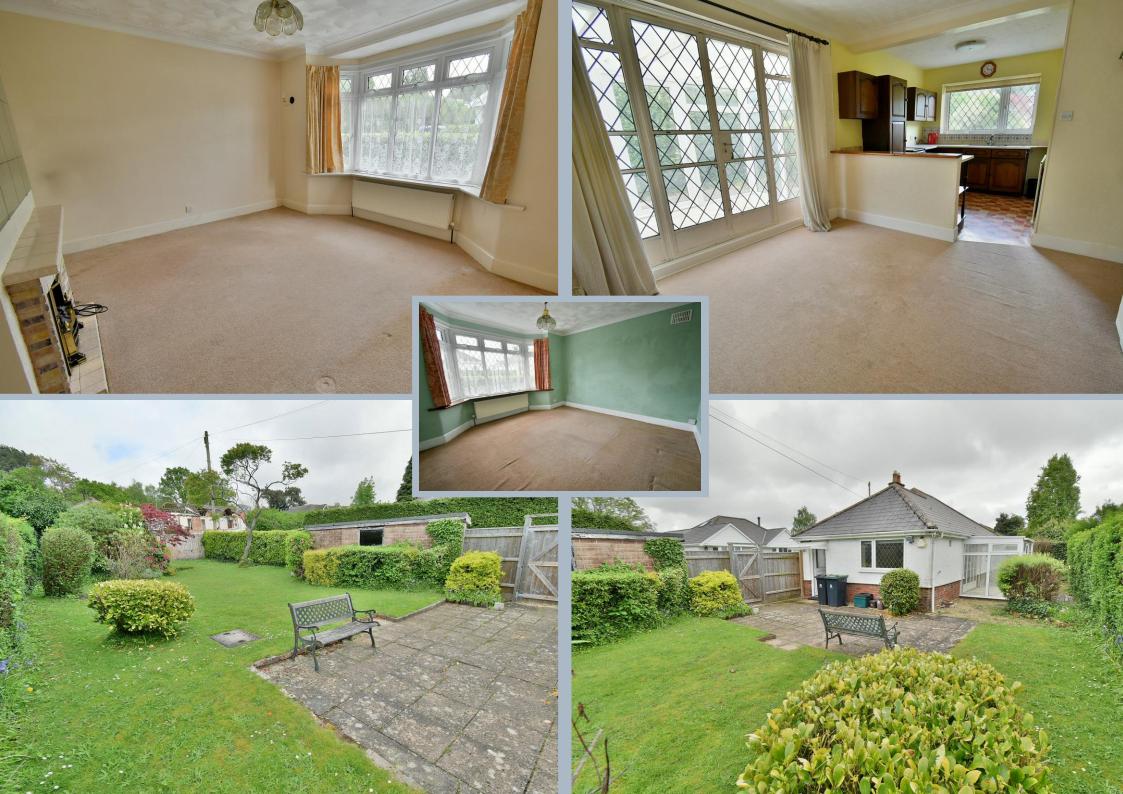

## FREEHOLD GUIDE PRICE £400,000

This superbly positioned and generous sized two double bedroom detached bungalow has a 70' enclosed garden, detached single garage and driveway.

The property is tucked away in a sought after yet peaceful and convenient location within Ferndown. The property also now comes to the market offered with no onward chain.

- Two double bedroom detached bungalow with a 70' enclosed garden and offered with no onward chain
- Entrance porch
- Entrance hall
- Lounge with a bay window to the front aspect and feature fireplace
- 20' Kitchen/dining room
- Dining area has a double airing cupboard and French doors leading out into the conservatory
- Kitchen area incorporates rolltop work surfaces, base and wall units, recess for cooker and a double glazed window overlooking the rear garden
- Inner lobby with a double glazed door leading out to the rear garden
- Utility room with recess and plumbing for washing machine, wall mounted gas fired boiler
- Bedroom one is a good sized double bedroom with a bay window to the front
  aspect
- Bedroom two is also a double bedroom with a double glazed window to the rear aspect
- Family bathroom incorporating a panelled bath with shower over, pedestal wash hand basin, WC
- The main area of formal garden measures approximately 70' in length and is fully enclosed
- Adjoining the side of the property there is a paved patio area. The remainder of the garden is predominantly laid to lawn. Within the garden itself there are many mature plants and shrubs and a side gate opens onto the front driveway
- The rear garden has been landscaped for ease of maintenance and is laid to gravel and patio, useful timber storage shed and a side gravelled path leading round to an additional side gate
- Front driveway provides off road parking
- Detached single garage has a metal up and over door
- Further benefits include double glazing, UPVC fascias and soffits, a gas fired heating system and the property is offered with no onward chain