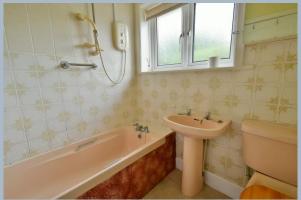

- Two double bedroom detached bungalow with a 70' enclosed garden and offered with no onward chain
- Entrance porch
- Entrance hall
- Lounge with a bay window to the front aspect and feature fireplace
- 20' Kitchen/dining room
- Dining area has a double airing cupboard and French doors leading out into the conservatory
- Kitchen area incorporates rolltop work surfaces, base and wall units, recess for cooker and a double glazed window overlooking the rear garden
- Inner lobby with a double glazed door leading out to the rear garden
- Utility room with recess and plumbing for washing machine, wall mounted gas fired boiler
- Bedroom one is a good sized double bedroom with a bay window to the front
  aspect
- Bedroom two is also a double bedroom with a double glazed window to the rear aspect
- Family bathroom incorporating a panelled bath with shower over, pedestal wash hand basin, WC
- The main area of formal garden measures approximately 70' in length and is fully enclosed
- Adjoining the side of the property there is a paved patio area. The remainder of the garden is predominantly laid to lawn. Within the garden itself there are many mature plants and shrubs and a side gate opens onto the front driveway
- The rear garden has been landscaped for ease of maintenance and is laid to gravel and patio, useful timber storage shed and a side gravelled path leading round to an additional side gate
- Front driveway provides off road parking
- Detached single garage has a metal up and over door
- Further benefits include double glazing, UPVC fascias and soffits, a gas fired heating system and the property is offered with no onward chain