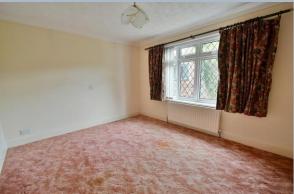

- Two double bedroom detached bungalow with a 70' enclosed garden and offered with no onward chain
- Entrance porch
- Entrance hall
- Lounge with a bay window to the front aspect and feature fireplace
- 20' Kitchen/dining room
- Dining area has a double airing cupboard and French doors leading out into the conservatory
- Kitchen area incorporates rolltop work surfaces, base and wall units, recess for cooker and a double glazed window overlooking the rear garden
- Inner lobby with a double glazed door leading out to the rear garden
- Utility room with recess and plumbing for washing machine, wall mounted gas fired boiler
- Bedroom one is a good sized double bedroom with a bay window to the front
  aspect
- Bedroom two is also a double bedroom with a double glazed window to the rear aspect
- Family bathroom incorporating a panelled bath with shower over, pedestal wash hand basin, WC
- The main area of formal garden measures approximately 70' in length and is fully enclosed
- Adjoining the side of the property there is a paved patio area. The remainder of the garden is predominantly laid to lawn. Within the garden itself there are many mature plants and shrubs and a side gate opens onto the front driveway
- The rear garden has been landscaped for ease of maintenance and is laid to gravel and patio, useful timber storage shed and a side gravelled path leading round to an additional side gate
- Front driveway provides off road parking
- Detached single garage has a metal up and over door
- Further benefits include double glazing, UPVC fascias and soffits, a gas fired heating system and the property is offered with no onward chain