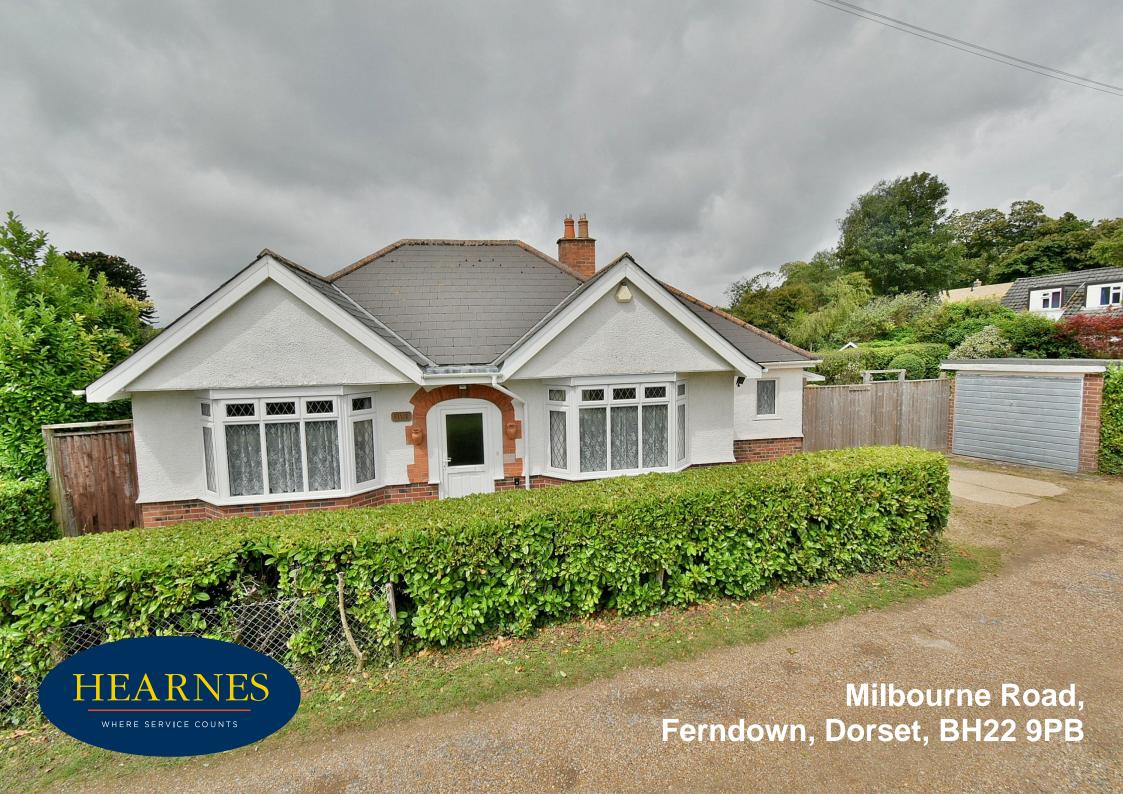

## FREEHOLD GUIDE PRICE £400,000

This superbly positioned and generous sized two double bedroom detached bungalow has a 70' enclosed garden, detached single garage and driveway.

The property is tucked away in a sought after yet peaceful and convenient location within Ferndown. The property also now comes to the market offered with no onward chain.

## "Tucked away in a peaceful yet convenient location with a 70' garden and no chain"