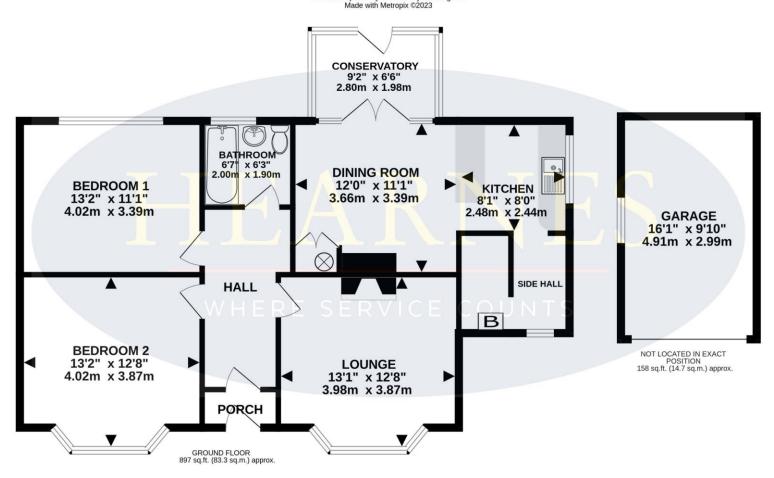

## TOTAL FLOOR AREA: 1055 sq.ft. (98.0 sq.m.) approx.

Whilst every attempt has been made to ensure the accuracy of the floorplan contained here, measurements of doors, windows, rooms and any other items are approximate and no responsibility is taken for any error, omission or mis-statement. This plan is for illustrative purposes only and should be used as such by any prospective purchaser. The services, systems and appliances shown have not been tested and no guarantee as to their operability or efficiency can be given.