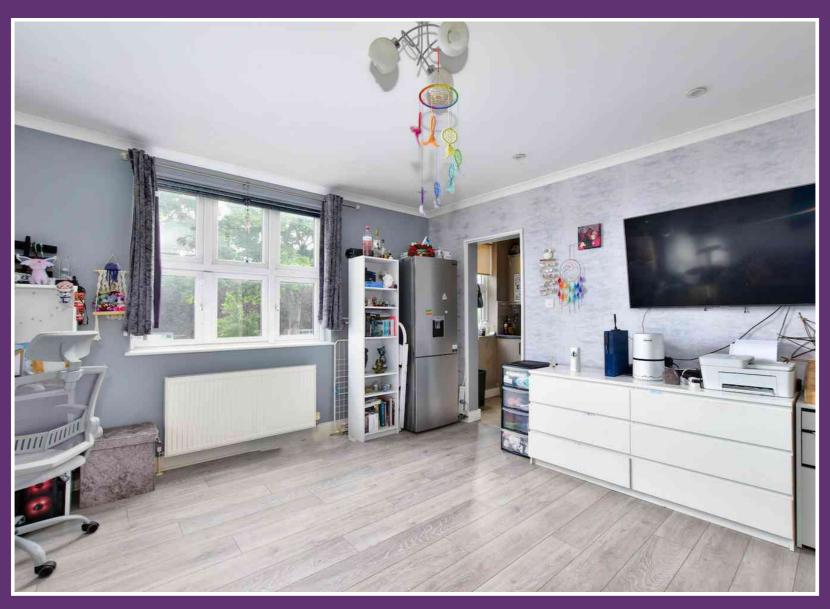

The property includes stairs to first floor, a communal entrance, a good-sized living room (16'4"x14'2") with views to the front and a kitchen with a range of wall and floor units, double bedroom(10'x14'1") with fitted wardrobes and a fully tiled shower room.