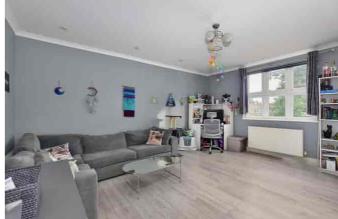

The property includes stairs to first floor, a communal entrance, a good-sized living room (16'4"x14'2") with views to the front and a kitchen with a range of wall and floor units, double bedroom(10'x14'1") with fitted wardrobes and a fully tiled shower room.