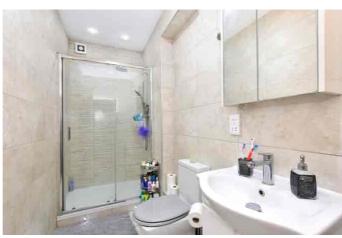

The property includes stairs to first floor, a communal entrance, a good-sized living room (16'4"x14'2") with views to the front and a kitchen with a range of wall and floor units, double bedroom(10'x14'1") with fitted wardrobes and a fully tiled shower room.