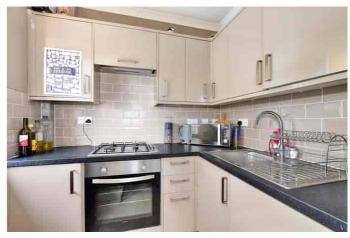

The property includes stairs to first floor, a communal entrance, a good-sized living room (16'4"x14'2") with views to the front and a kitchen with a range of wall and floor units, double bedroom(10'x14'1") with fitted wardrobes and a fully tiled shower room.

# **First Floor**

Approx. 45.1 sq. metres (485.3 sq. feet)

Total area: approx. 45.1 sq. metres (485.3 sq. feet)

**Kitchen** 2.07m x 1.75m (6'9" x 5'9")

FOR ILLUSTRATIVE PURPOSES ONLY - NOT TO SCALE