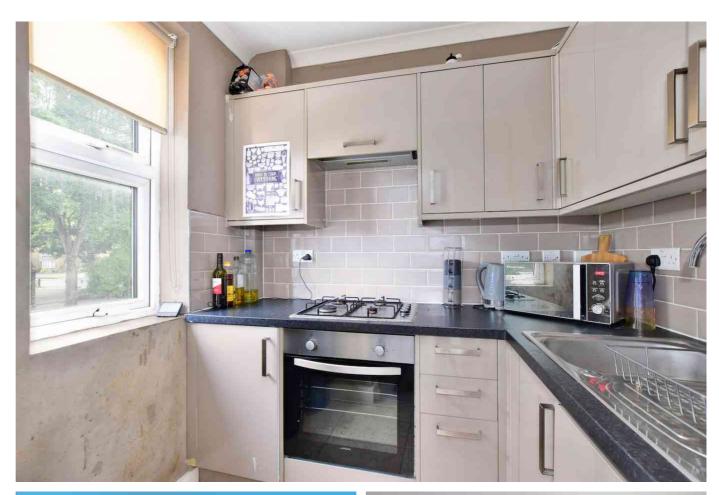

The property includes stairs to first floor, a communal entrance, a good-sized living room (16'4"x14'2") with views to the front and a kitchen with a range of wall and floor units, double bedroom(10'x14'1") with fitted wardrobes and a fully tiled shower room.

# **First Floor**

Approx. 45.1 sq. metres (485.3 sq. feet)

Total area: approx. 45.1 sq. metres (485.3 sq. feet)

**Kitchen** 2.07m x 1.75m (6'9" x 5'9")

FOR ILLUSTRATIVE PURPOSES ONLY - NOT TO SCALE