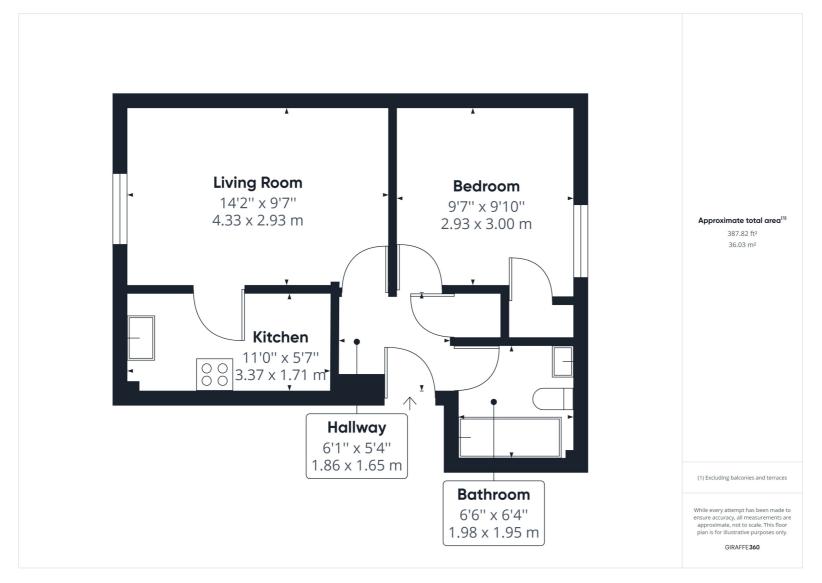

Redoubt Close is a modern development of purpose built apartments situated 0.7 miles from the train station. This first floor, one bedroom property offers light and spacious accommodation.

On the ground floor there is a communal entrance hall with stairs rising to the first floor. On the second floor and entering the apartment there is a hallway with access to all rooms including spacious lounge/diner, one bedroom and a three piece bathroom. Off of the living space is the separate kitchen which offers an integrated electric oven and space and services for appliances. Within the development is ample shared parking for residents, and a renewed lease of 150 years with a peppercorn ground rent.

- A one bedroom second floor apartment
- A new 150 year lease and peppercorn ground rent
- Living/dining room with separate kitchen
- Ample communal parking
- 0.7 mile, 15 min walk to Hitchin train station (as per Google Maps)
- 0.7 mile, 14 min walk to Hitchin town centre (as per Google Maps)
- NO ONWARD CHAIN