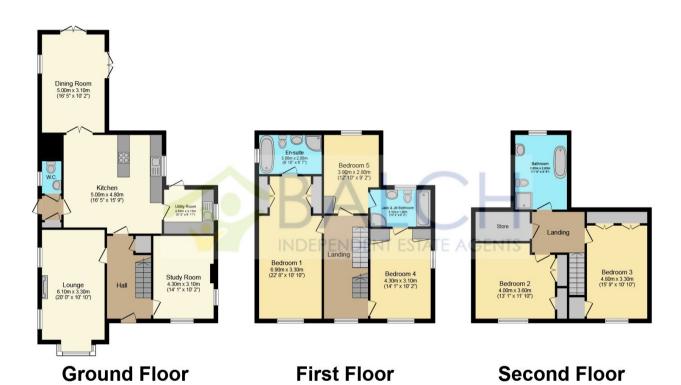

## **ROOM DESCRIPTIONS**

Property Information (WITH APPROXIMATE ROOM SIZES)

Entrance Hall

Family Room/Study 13'8" x 10'3"

Living Room 19'8" x 10'9"

Kitchen/Diner 16'3" x 15'2"

Utility Room 8'1" x 6'4"

Cloakroom

Dining Room 15'8" x 9'6"

First Floor Landing

Master Suite 22'8" x 10'9 door to; En Suite

Bedroom Two 13'8" x 10'3" door to; Jack and Jill En Suite

Chelmsford
3-3a, Tindal Square, Chelmsford, CM1 1EH
01245 258866
selling@balchagents.com