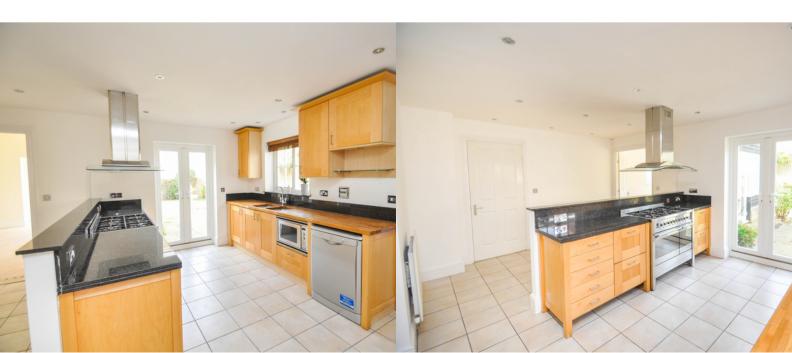

## **ROOM DESCRIPTIONS**

Property Information (WITH APPROXIMATE ROOM SIZES)

Entrance Hall

Family Room/Study 13'8" x 10'3"

Living Room 19'8" x 10'9"

Kitchen/Diner 16'3" x 15'2"

Utility Room 8'1" x 6'4"

Cloakroom