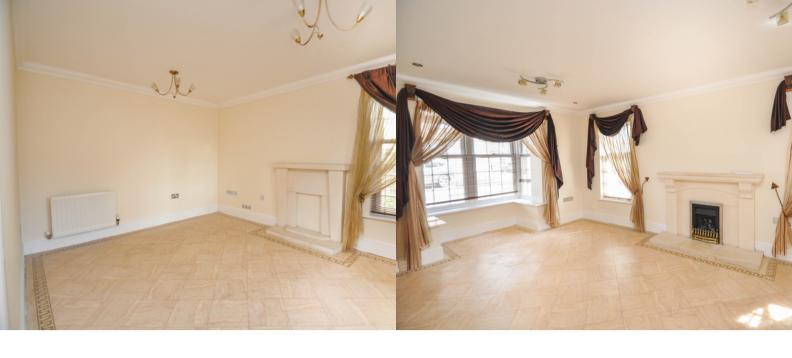

## **ROOM DESCRIPTIONS**

Property Information (WITH APPROXIMATE ROOM SIZES)

Entrance Hall

Family Room/Study 13'8" x 10'3"

Living Room 19'8" x 10'9"

Kitchen/Diner 16'3" x 15'2"

Utility Room 8'1" x 6'4"

Cloakroom