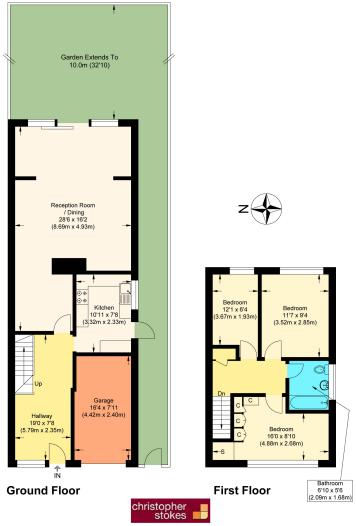

Oakdene
Approximate Gross Internal Floor Area : 108.80 sq m / 1171.11 sq ft
(Including Garage)
Garage Area : 10.50 sq m / 113.02 sq ft
Illustration for identification purposes only, measurements are approximate, not to scale.