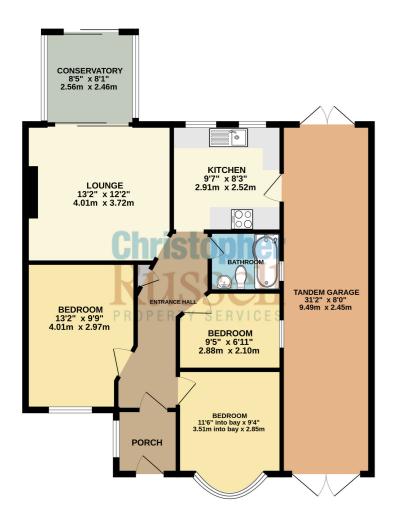

Modernised and presented in good decorative condition the property offers versatile accommodation and also the potential to extend into the loft space, rear and side elevations.

The accommodation comprises; entrance hall, lounge, kitchen, three bedrooms and a bathroom. There is a lean to conservatory off the lounge and a garage to the side which lends itself to a large storage area as it is accessed from the kitchen and also has great potential to be extended on the side.

Council Tax Band D.

GROUND FLOOR 997 sq.ft. (92.6 sq.m.) approx.

In IAL FLOOR AREA, '99' SQIT. (92.6 Sq.m.) approx.

Whilst every attempt has been made to ensure the accuracy of the floorplan contained here, measureme of doors, vindows, rooms and any other items are approximate and no responsibility is taken for any emission or mis-statement. This plan is for illustrative upproses only and should be used as such by an prospective purchaser. The services, systems and appliances shown have not been tested and no guarar as to their operations of the cliency can be glear.