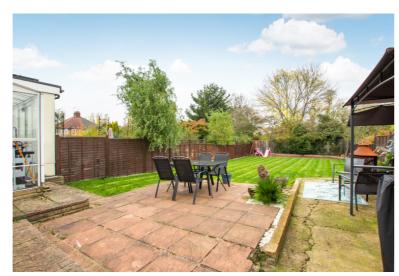

The property features a modern fitted kitchen, modern bathroom suite, gas central heating and double glazing.

There is off street parking for two cars on the front driveway and a level rear garden which is very secluded extending approximately 90ft.