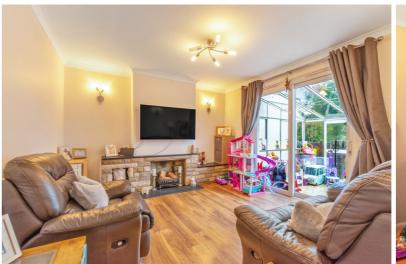

Modernised and presented in good decorative condition the property offers versatile accommodation and also the potential to extend into the loft space, rear and side elevations.

The accommodation comprises; entrance hall, lounge, kitchen, three bedrooms and a bathroom. There is a lean to conservatory off the lounge and a garage to the side which lends itself to a large storage area as it is accessed from the kitchen and also has great potential to be extended on the side.

The property features a modern fitted kitchen, modern bathroom suite, gas central heating and double glazing.

There is off street parking for two cars on the front driveway and a level rear garden which is very secluded extending approximately 90ft.