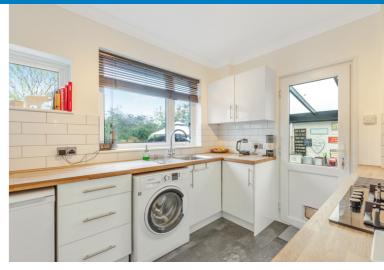

The property features a modern fitted kitchen, modern bathroom suite, gas central heating and double glazing.

There is off street parking for two cars on the front driveway and a level rear garden which is very secluded extending approximately 90ft.