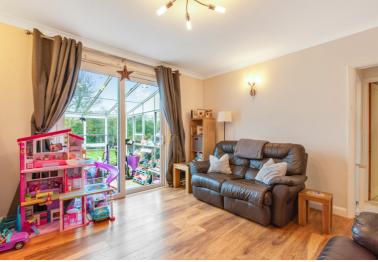

Modernised and presented in good decorative condition the property offers versatile accommodation and also the potential to extend into the loft space, rear and side elevations.

The accommodation comprises; entrance hall, lounge, kitchen, three bedrooms and a bathroom. There is a lean to conservatory off the lounge and a garage to the side which lends itself to a large storage area as it is accessed from the kitchen and also has great potential to be extended on the side.

The property features a modern fitted kitchen, modern bathroom suite, gas central heating and double glazing.

There is off street parking for two cars on the front driveway and a level rear garden which is very secluded extending approximately 90ft.