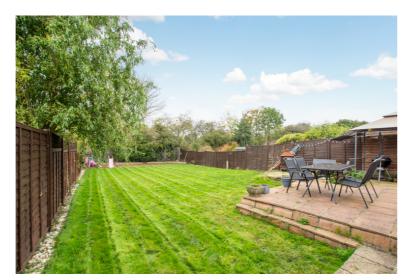

The property features a modern fitted kitchen, modern bathroom suite, gas central heating and double glazing.

There is off street parking for two cars on the front driveway and a level rear garden which is very secluded extending approximately 90ft.