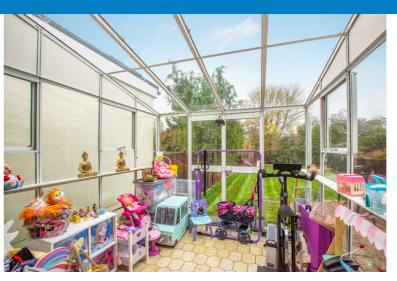

Modernised and presented in good decorative condition the property offers versatile accommodation and also the potential to extend into the loft space, rear and side elevations.

The accommodation comprises; entrance hall, lounge, kitchen, three bedrooms and a bathroom. There is a lean to conservatory off the lounge and a garage to the side which lends itself to a large storage area as it is accessed from the kitchen and also has great potential to be extended on the side.