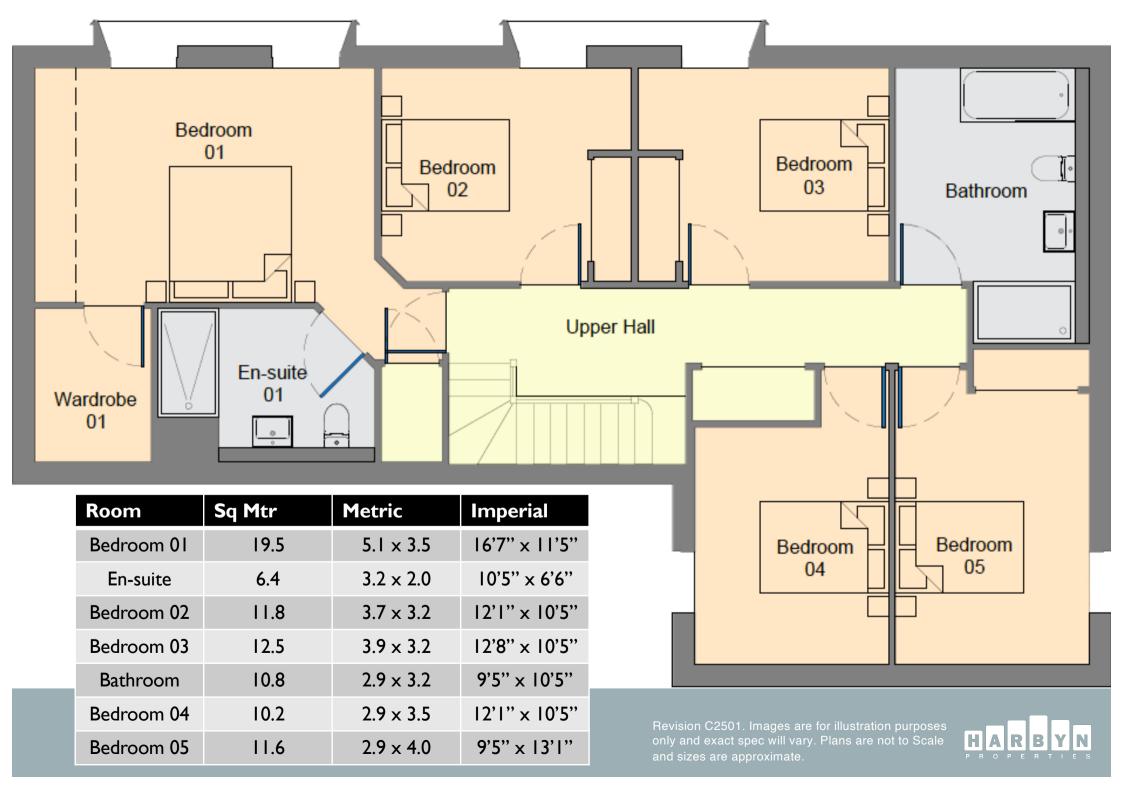

### **Pitkerro Mill Gardens**

| Plot | Туре        | No of Beds     | Price                |
|------|-------------|----------------|----------------------|
| 8    | E (210.8m2) | 5 Bed Detached | Fixed Price £515,000 |