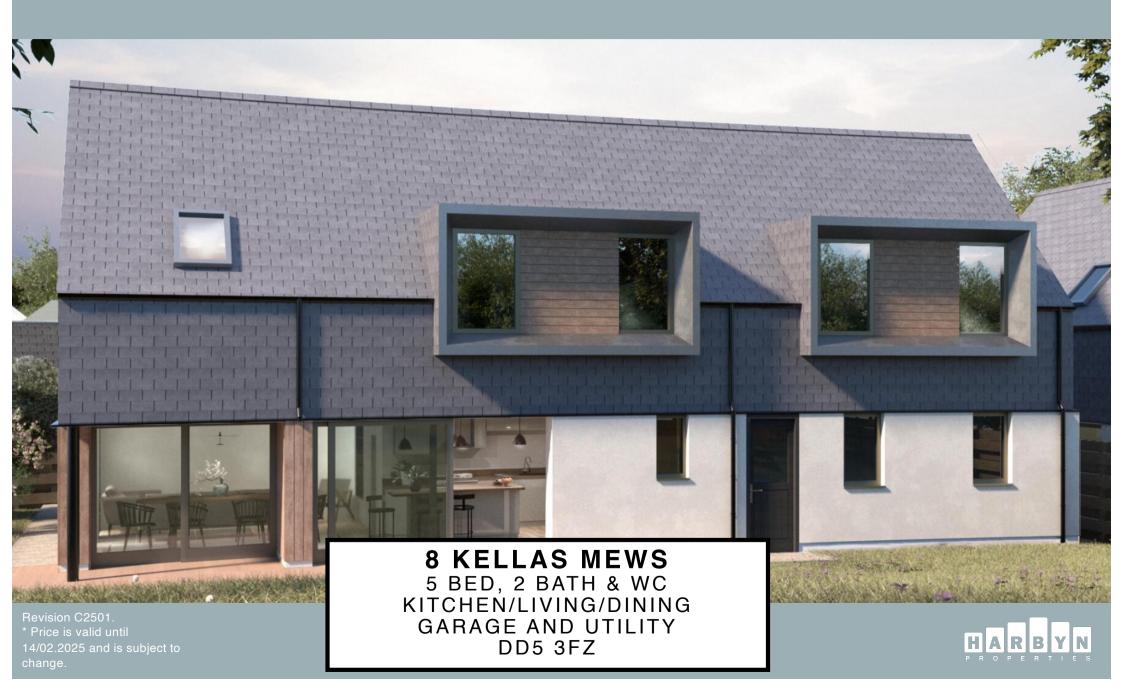

### **Pitkerro Mill Gardens**

| Plot | Туре        | No of Beds     | Price                |
|------|-------------|----------------|----------------------|
| 8    | E (210.8m2) | 5 Bed Detached | Fixed Price £515,000 |

# 8 KELLAS MEWS, BROUGHTY FERRY