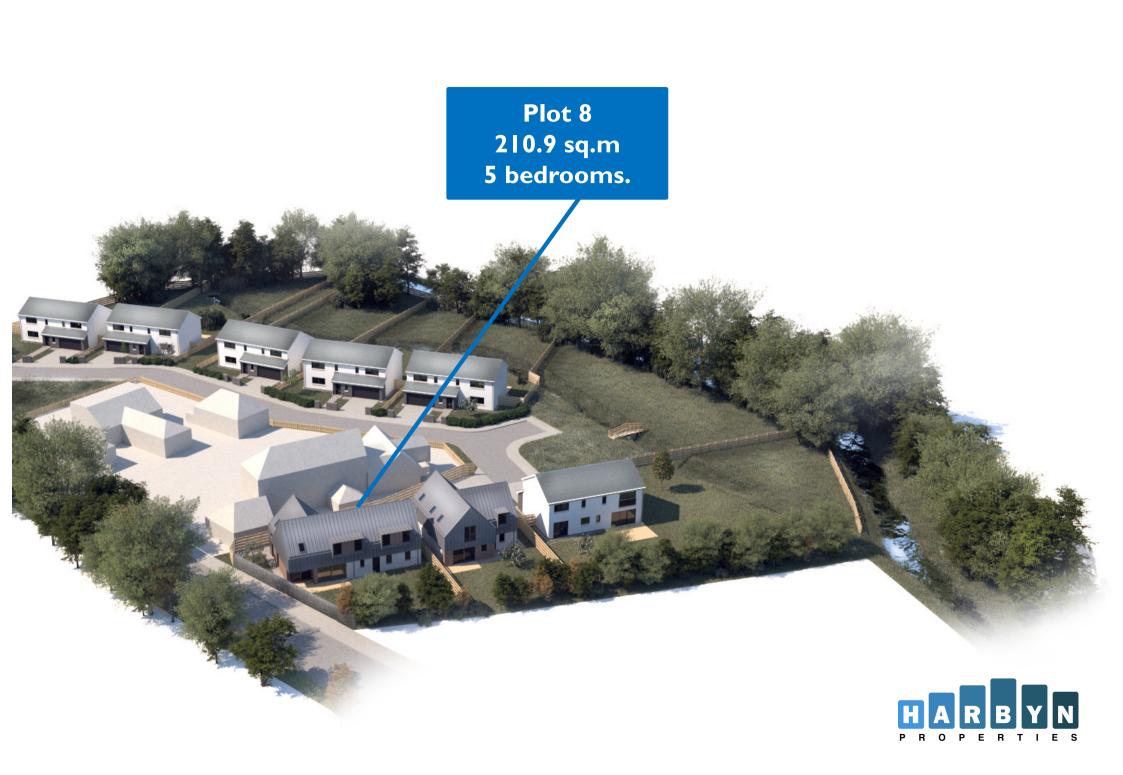

### **Pitkerro Mill Gardens**

| Plot | Туре        | No of Beds     | Price                |
|------|-------------|----------------|----------------------|
| 8    | E (210.8m2) | 5 Bed Detached | Fixed Price £515,000 |