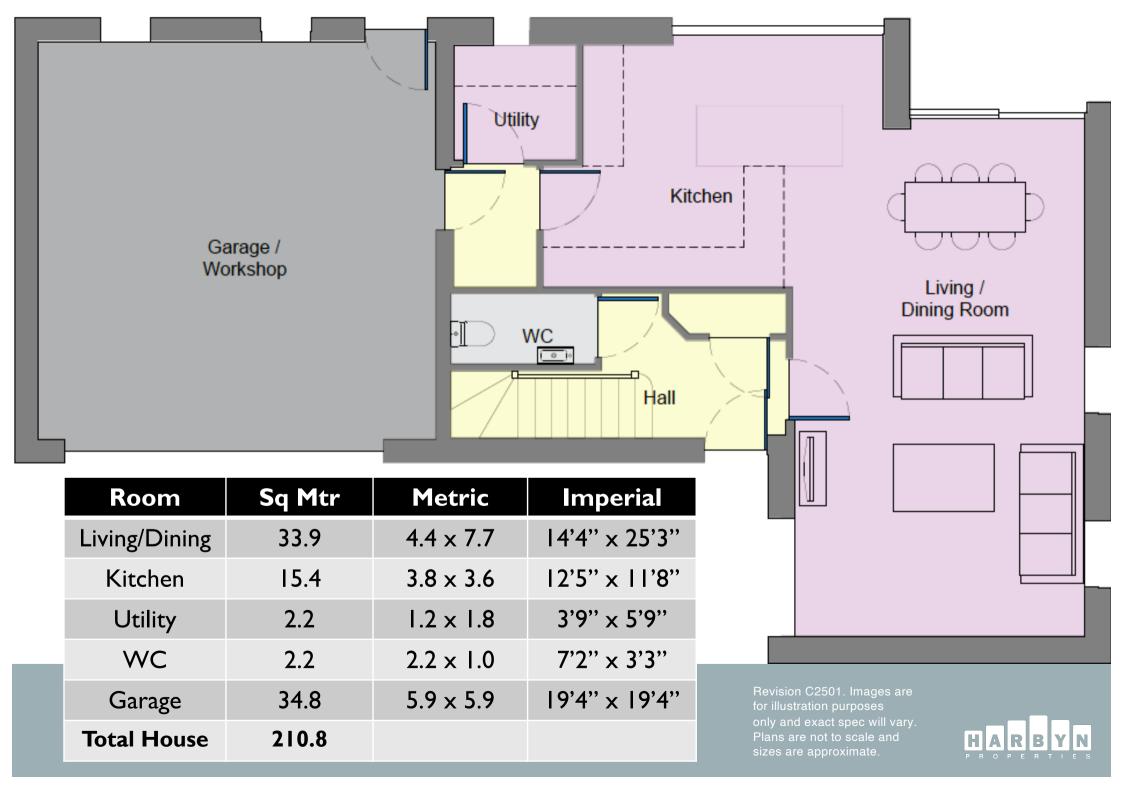

### **Pitkerro Mill Gardens**

| Plot | Туре        | No of Beds     | Price                |
|------|-------------|----------------|----------------------|
| 8    | E (210.8m2) | 5 Bed Detached | Fixed Price £515,000 |