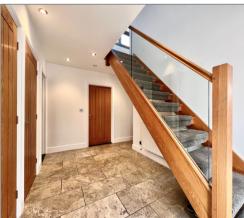

Internally the property benefits from, on the ground floor: Entrance hall, open plan living/kitchen/dining space which features a multi fuel burner, bifold doors to the rear aspect and integrated appliances to the kitchen, the study/office, gym/5th bedroom and family bathroom. To the first floor: Landing, bedroom one which features a Juliet balcony and open concept En-suite with an enclosed WC, bedroom two which features an En-suite, bedroom three and bedroom four. Externally the property benefits from off road parking for multiple vehicles to the front aspect, gated access to the rear space which offers additional off road parking plus a quadruple sized garage with two double door entrances, allotment, stoned space, patio/paved areas, external rainfall shower and a games room which benefits from its own cloakroom.