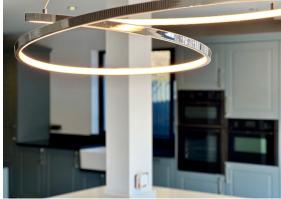

Internally the property benefits from, on the ground floor: Entrance hall, open plan living/kitchen/dining space which features a multi fuel burner, bifold doors to the rear aspect and integrated appliances to the kitchen, the study/office, gym/5th bedroom and family bathroom. To the first floor: Landing, bedroom one which features a Juliet balcony and open concept En-suite with an enclosed WC, bedroom two which features an En-suite, bedroom three and bedroom four. Externally the property benefits from off road parking for multiple vehicles to the front aspect, gated access to the rear space which offers additional off road parking plus a quadruple sized garage with two double door entrances, allotment, stoned space, patio/paved areas, external rainfall shower and a games room which benefits from its own cloakroom.