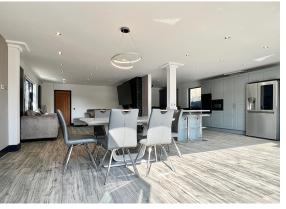

Internally the property benefits from, on the ground floor: Entrance hall, open plan living/kitchen/dining space which features a multi fuel burner, bifold doors to the rear aspect and integrated appliances to the kitchen, the study/office, gym/5th bedroom and family bathroom. To the first floor: Landing, bedroom one which features a Juliet balcony and open concept En-suite with an enclosed WC, bedroom two which features an En-suite, bedroom three and bedroom four. Externally the property benefits from off road parking for multiple vehicles to the front aspect, gated access to the rear space which offers additional off road parking plus a quadruple sized garage with two double door entrances, allotment, stoned space, patio/paved areas, external rainfall shower and a games room which benefits from its own cloakroom.

There is no doubt this unique and well designed property has heaps to offer with open plan living at its finest, four/five bedrooms giving ample living accommodation for a family and nestled on a substantial plot this abode is certainly one to view.