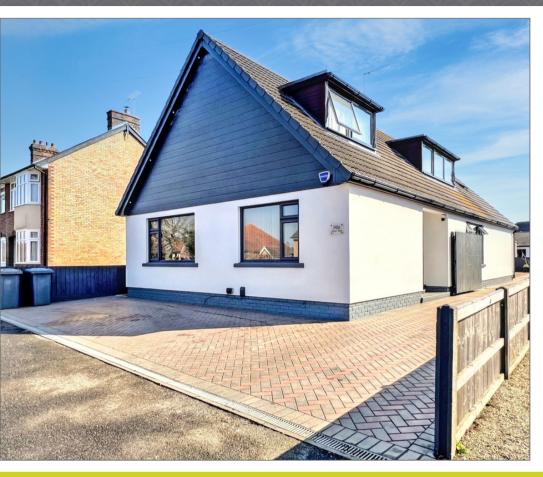

## Foxhall Road

£675,000

Introduced to the market for sale is this exceptionally well kept and well presented extended detached chalet style bungalow. Positioned in an ideal location on the East side Ipswich the property sits conveniently close to amenities and schools.

Internally the property benefits from, on the ground floor: Entrance hall, open plan living/kitchen/dining space which features a multi fuel burner, bifold doors to the rear aspect and integrated appliances to the kitchen, the study/office, gym/5th bedroom and family bathroom. To the first floor: Landing, bedroom one which features a Juliet balcony and open concept En-suite with an enclosed WC, bedroom two which features an En-suite, bedroom three and bedroom four. Externally the property benefits from off road parking for multiple vehicles to the front aspect, gated access to the rear space which offers additional off road parking plus a quadruple sized garage with two double door entrances, allotment, stoned space, patio/paved areas, external rainfall shower and a games room which benefits from its own cloakroom.