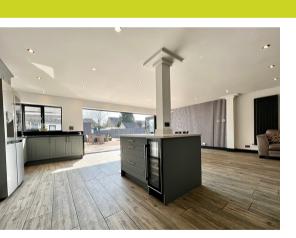

Internally the property benefits from, on the ground floor: Entrance hall, open plan living/kitchen/dining space which features a multi fuel burner, bifold doors to the rear aspect and integrated appliances to the kitchen, the study/office, gym/5th bedroom and family bathroom. To the first floor: Landing, bedroom one which features a Juliet balcony and open concept En-suite with an enclosed WC, bedroom two which features an En-suite, bedroom three and bedroom four. Externally the property benefits from off road parking for multiple vehicles to the front aspect, gated access to the rear space which offers additional off road parking plus a quadruple sized garage with two double door entrances, allotment, stoned space, patio/paved areas, external rainfall shower and a games room which benefits from its own cloakroom.

There is no doubt this unique and well designed property has heaps to offer with open plan living at its finest, four/five bedrooms giving ample living accommodation for a family and nestled on a substantial plot this abode is certainly one to view.