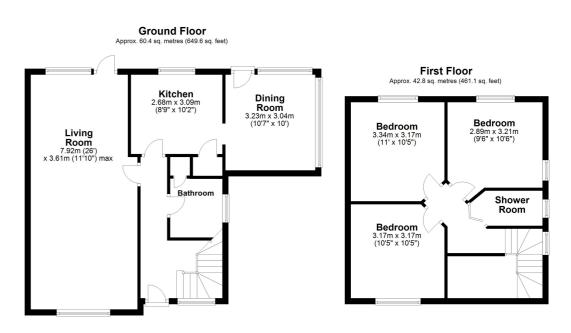

£535,000 Freehold

Total area: approx. 103.2 sq. metres (1110.7 sq. feet)

All measurements shown are approximate and for guidance only. Garages and workshops are not included in any gross floor areas unless integral to the main building where they will be included.

Plan produced using Plantib.

- Three Double Bedrooms
- Two Bathrooms
- Landscaped Gardens
- Garage
- Off Road Parking
- Corner Plot
- Excellent Family Home
- Good School Catchment

EPC Rating: E