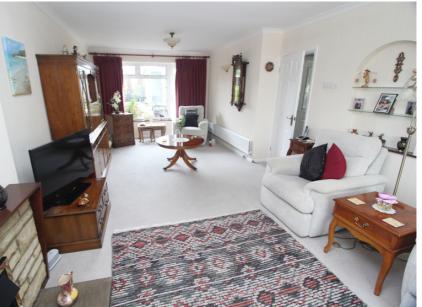

Inside there is an upstairs shower room along with a downstairs bathroom, an open living room with views to the front and rear, a fitted kitchen and an additional dining room. There are three double bedrooms upstairs and the house is presented beautifully inside and out.