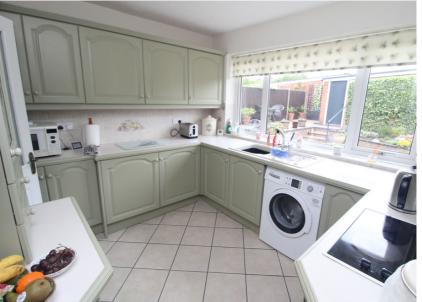

Inside there is an upstairs shower room along with a downstairs bathroom, an open living room with views to the front and rear, a fitted kitchen and an additional dining room. There are three double bedrooms upstairs and the house is presented beautifully inside and out.