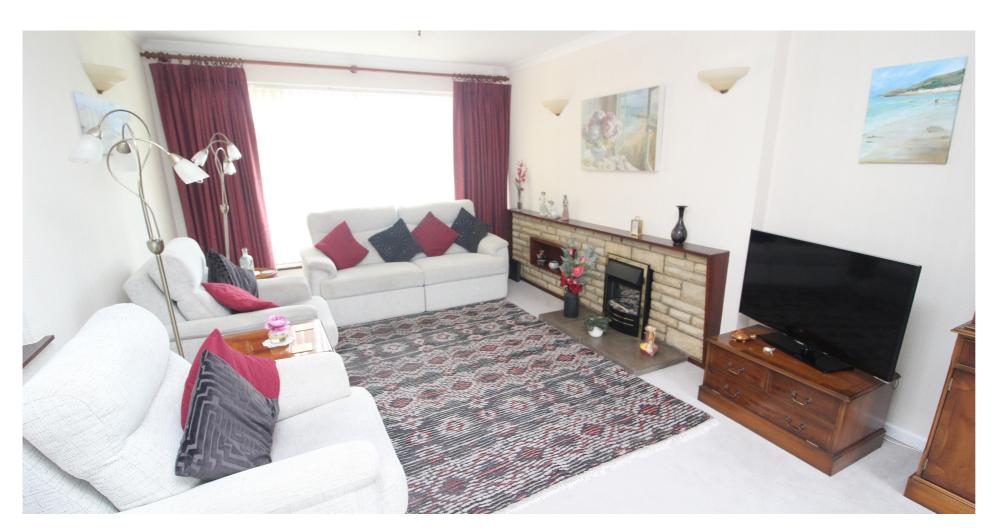

Inside there is an upstairs shower room along with a downstairs bathroom, an open living room with views to the front and rear, a fitted kitchen and an additional dining room. There are three double bedrooms upstairs and the house is presented beautifully inside and out.