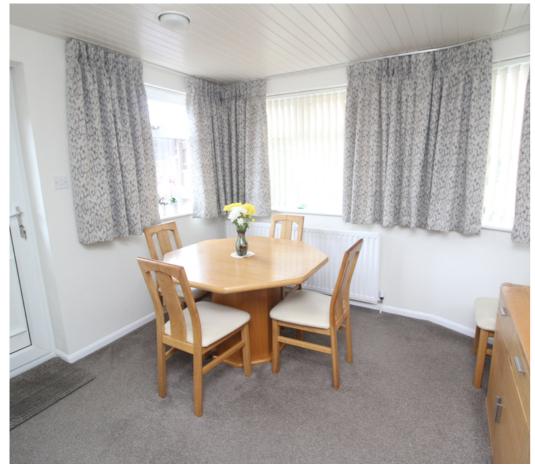

Inside there is an upstairs shower room along with a downstairs bathroom, an open living room with views to the front and rear, a fitted kitchen and an additional dining room. There are three double bedrooms upstairs and the house is presented beautifully inside and out.