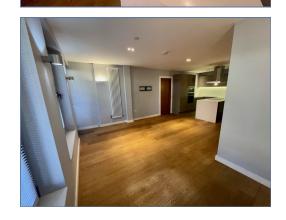

All apartments feature high gloss 'Haecker' kitchens with "Silestone" or "Corian" work surfaces incorporating a range of integrated Neff appliances. Bathrooms and en-suites consist of white sanitary ware with chrome fittings, large mirrors and vanity units. The flooring throughout will consist of high quality carpets, engineered wood and ceramic tiling. Internally all apartments have tailored designed lighting and integrated window blinds.