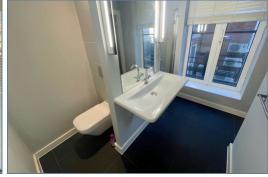

All apartments feature high gloss 'Haecker' kitchens with "Silestone" or "Corian" work surfaces incorporating a range of integrated Neff appliances. Bathrooms and en-suites consist of white sanitary ware with chrome fittings, large mirrors and vanity units. The flooring throughout will consist of high quality carpets, engineered wood and ceramic tiling. Internally all apartments have tailored designed lighting and integrated window blinds.