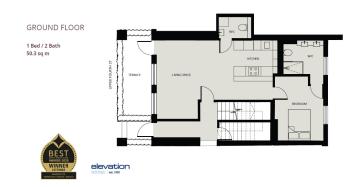

A stylish and contemporary one bedroom ground floor apartment in this conversion of a Regency style building into twenty four executive apartments ranging from studios, to one, two and three bedroom apartments, situated in the heart of Central Milton Keynes within a short walk of the mainline railway station, business and leisure sectors. The Paragon Building merges period styling with a contemporary interior and the development has been thoughtfully remodelled to provide outstanding luxury accommodation.