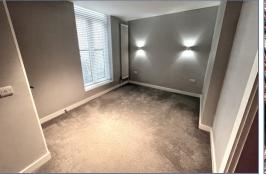

All apartments feature high gloss 'Haecker' kitchens with "Silestone" or "Corian" work surfaces incorporating a range of integrated Neff appliances. Bathrooms and en-suites consist of white sanitary ware with chrome fittings, large mirrors and vanity units. The flooring throughout will consist of high quality carpets, engineered wood and ceramic tiling. Internally all apartments have tailored designed lighting and integrated window blinds.