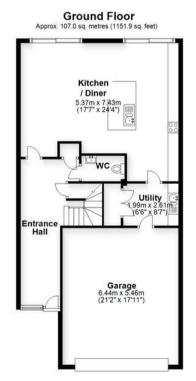

A generous entrance hall with solid wood flooring welcomes you as you enter, and leads to a large kitchen / dining room featuring an extensive range of high gloss units complemented with granite worktops, double fridge freezers, double ovens, built-in microwave and coffee machine. A spacious island lends itself to being a sociable space to chat around, before taking your place at the adjacent dining table. Sliding patio doors give direct access to the rear patio area with stairs that lead to the garden. From the kitchen there is direct access to the utility room, with space for a washing machine and separate tumble dryer; an internal door leads through to the garage which is operated via an electric up and over door.

Outside there is parking for at least 3-4 cars on the large block paver driveway. Other features of the house include, underfloor heating throughout, sound system, ground floor cloakroom, irrigation system to the garden, and entry system on all levels.

Bournemouth Energy Floor Plans are provided for illustration/identification statement. Dimensions shown are to the nearest 7.5 cm / 3 inches. Total find out more about Bournemouth En