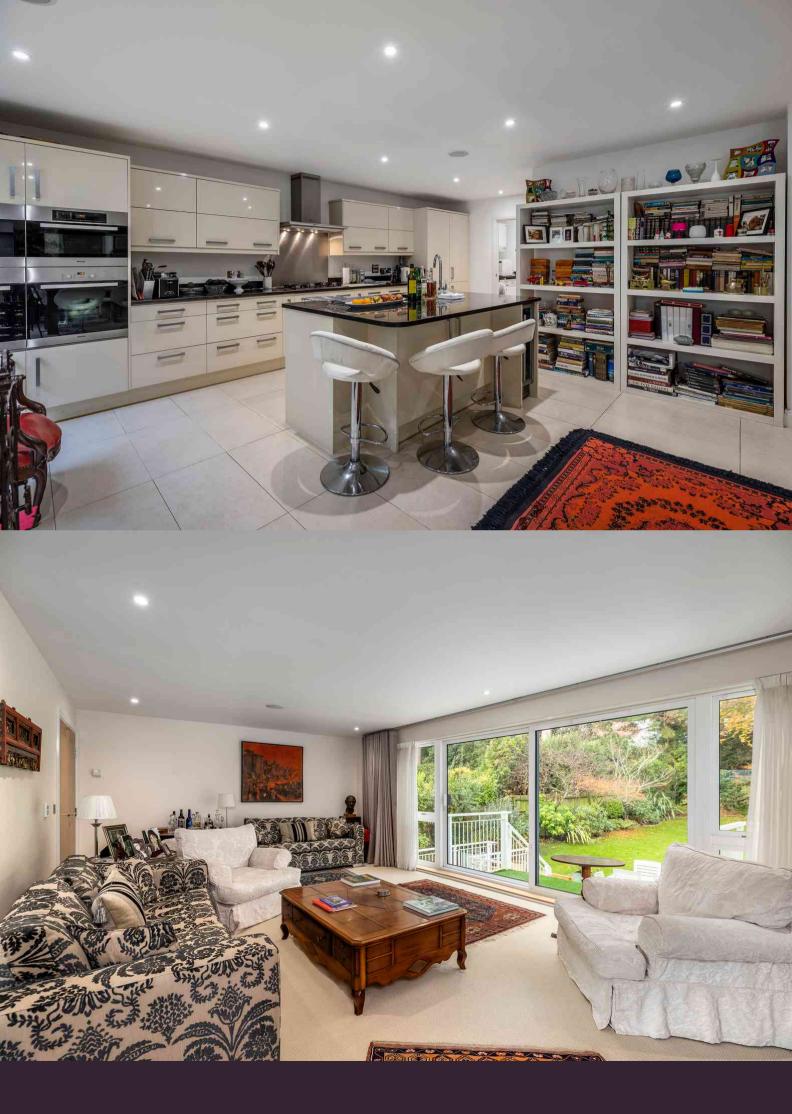

A generous entrance hall with solid wood flooring welcomes you as you enter, and leads to a large kitchen / dining room featuring an extensive range of high gloss units complemented with granite worktops, double fridge freezers, double ovens, built-in microwave and coffee machine. A spacious island lends itself to being a sociable space to chat around, before taking your place at the adjacent dining table. Sliding patio doors give direct access to the rear patio area with stairs that lead to the garden. From the kitchen there is direct access to the utility room, with space for a washing machine and separate tumble dryer; an internal door leads through to the garage which is operated via an electric up and over door.

An impressive glass and oak staircase takes you up to the first floor which is given over almost entirely to an impressive entertaining area / living room offering a delightful double aspect; one which steps out onto a large south facing balcony whilst the other overlooks the landscaped gardens. The rear sliding patio doors step down to a paved terrace and level lawned garden beyond, bound by seasonal bushes and trees, with return steps down to the kitchen patio. A guest bedroom is also located on this floor with a fully tiled ensuite shower room. On the top floor is the main bedroom, which is extensively fitted with floor-to-ceiling wardrobes and a fully tiled ensuite bath and shower room, with twin basins and vanity unit. To the rear are two further bedrooms one ensuite, with the other having sole use of the family bathroom.