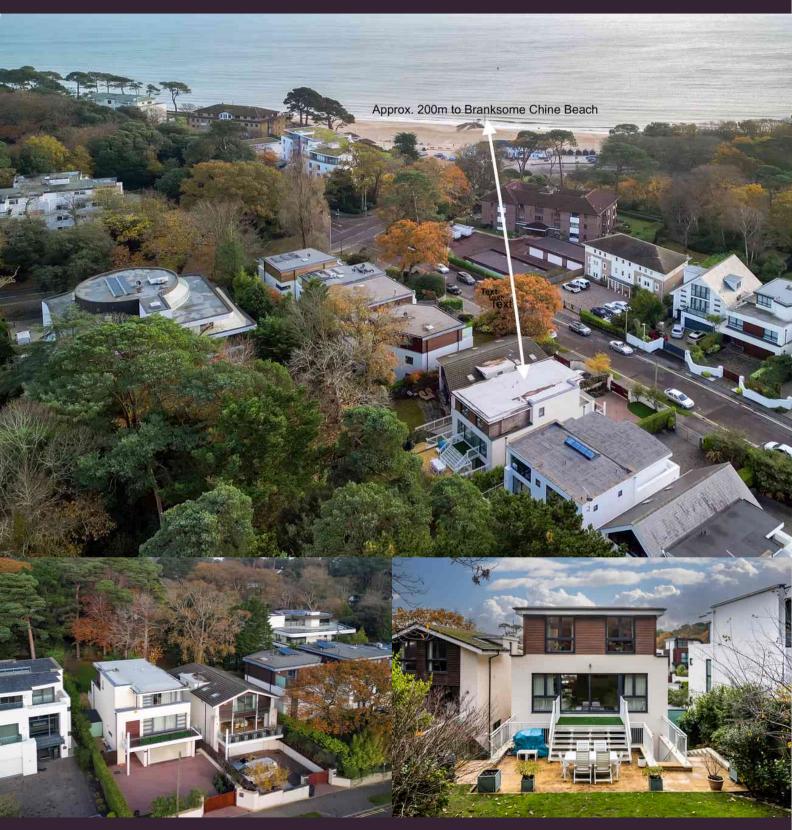

### About this property

Neptune House was built 12 years ago by the renowned Banner Homes. This contemporary 4 double bedroom home offers more than 3,400 sq.ft. of living space and sits behind electric gates 200m from Branksome Chine Beach.

#### Location

Located just off the prestigious Avenue in the heart of Branksome Park, Neptune House is located within easy walking distance of the beaches at Branksome Chine. Both Westbourne and Canford Cliffs Village are within easy reach as is the local train station at Branksome, providing a direct line into London Waterloo in approx. 2 hours.