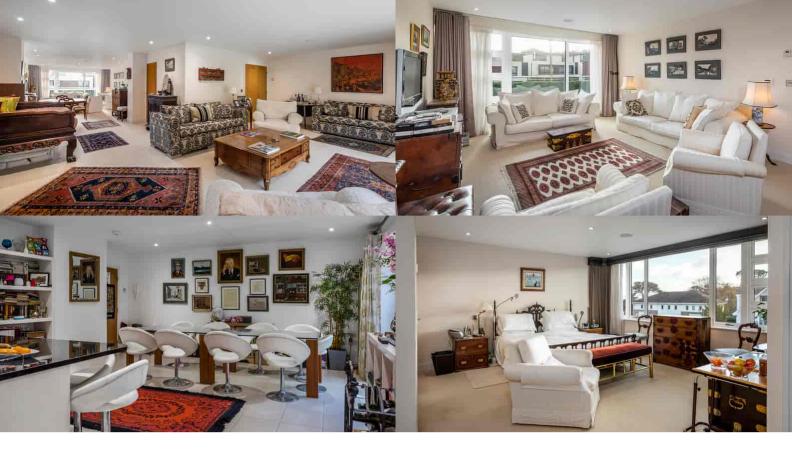

A generous entrance hall with solid wood flooring welcomes you as you enter, and leads to a large kitchen / dining room featuring an extensive range of high gloss units complemented with granite worktops, double fridge freezers, double ovens, built-in microwave and coffee machine. A spacious island lends itself to being a sociable space to chat around, before taking your place at the adjacent dining table. Sliding patio doors give direct access to the rear patio area with stairs that lead to the garden. From the kitchen there is direct access to the utility room, with space for a washing machine and separate tumble dryer; an internal door leads through to the garage which is operated via an electric up and over door.

An impressive glass and oak staircase takes you up to the first floor which is given over almost entirely to an impressive entertaining area / living room offering a delightful double aspect; one which steps out onto a large south facing balcony whilst the other overlooks the landscaped gardens. The rear sliding patio doors step down to a paved terrace and level lawned garden beyond, bound by seasonal bushes and trees, with return steps down to the kitchen patio. A guest bedroom is also located on this floor with a fully tiled ensuite shower room. On the top floor is the main bedroom, which is extensively fitted with floor-to-ceiling wardrobes and a fully tiled ensuite bath and shower room, with twin basins and vanity unit. To the rear are two further bedrooms one ensuite, with the other having sole use of the family bathroom.