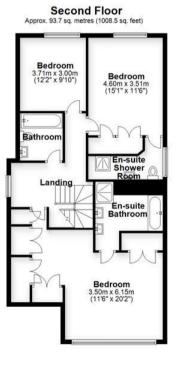

An impressive glass and oak staircase takes you up to the first floor which is given over almost entirely to an impressive entertaining area / living room offering a delightful double aspect; one which steps out onto a large south facing balcony whilst the other overlooks the landscaped gardens. The rear sliding patio doors step down to a paved terrace and level lawned garden beyond, bound by seasonal bushes and trees, with return steps down to the kitchen patio. A guest bedroom is also located on this floor with a fully tiled ensuite shower room. On the top floor is the main bedroom, which is extensively fitted with floor-to-ceiling wardrobes and a fully tiled ensuite bath and shower room, with twin basins and vanity unit. To the rear are two further bedrooms one ensuite, with the other having sole use of the family bathroom.

Bournemouth Energy Floor Plans are provided for illustration/identification statement. Dimensions shown are to the nearest 7.5 cm / 3 inches. Total find out more about Bournemouth En