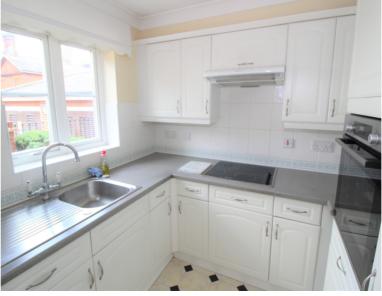

There is a generous living room with direct access to a patio area, a fitted kitchen, two double bedrooms one with fitted wardrobe, a bathroom with a shower and built in storage cupboards.

This well regarded development offers a communal lounge and laundry along with gardens to the front and rear. Parking is also to be found at the front and there is also the added benefit of a on site development manager.