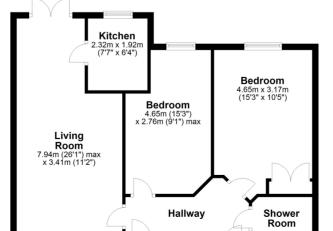

Wilshere Court, Hitchin, SG4 9TT

We are delighted to offer for sale this two double bedroomed ground floor retirement property. The apartment is situated within the town centre and therefore offers easy access to all local amenities.

There is a generous living room with direct access to a patio area, a fitted kitchen, two double bedrooms one with fitted wardrobe, a bathroom with a shower and built in storage cupboards.

This well regarded development offers a communal lounge and laundry along with gardens to the front and rear. Parking is also to be found at the front and there is also the added benefit of a on site development manager.