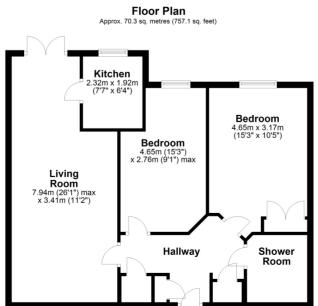

There is a generous living room with direct access to a patio area, a fitted kitchen, two double bedrooms one with fitted wardrobe, a bathroom with a shower and built in storage cupboards.

This well regarded development offers a communal lounge and laundry along with gardens to the front and rear. Parking is also to be found at the front and there is also the added benefit of a on site development manager.